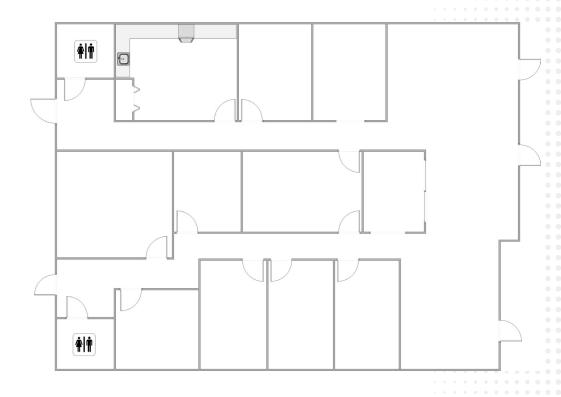

1,517-3,089 SF

# THE PLAZA AT GLADIOLUS PRESERVE MEDICAL OFFICE BUILDING

Suite 108 | 1,517 SF

Lease Rate - \$27.00 Gross Monthly Total - \$3,413.25 taxes not included

GARY TASMAN CEO & Principal Broker +1 239 489 3600 gtasman@cpswfl.com

## THE PLAZA AT GLADIOLUS PRESERVE MEDICAL OFFICE BUILDING

Suite 105/106 | 3,089 SF Available 9/1/2025

Lease Rate - \$27.00 Gross

Monthly Total - \$6,950.25 taxes not included

GARY TASMAN CEO & Principal Broker +1 239 489 3600 gtasman@cpswfl.com