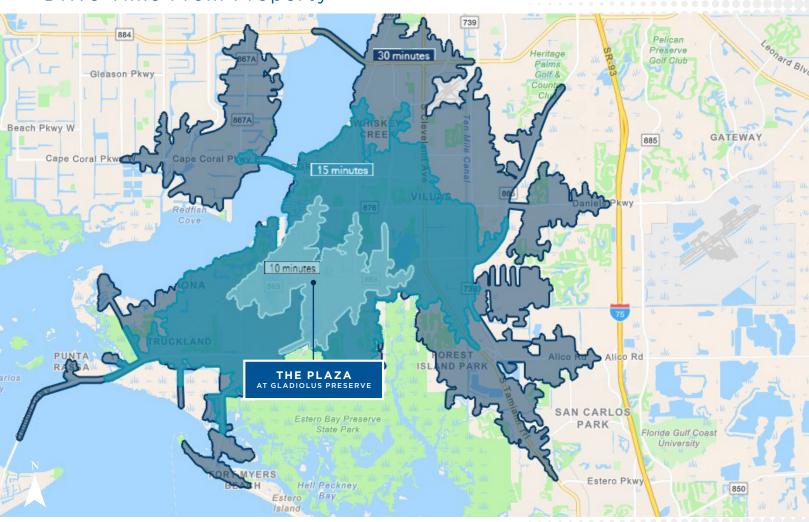

Drive-Time From Property

#### **DEMOGRAPHICS**

|                          | 1 MILE   | 3 MILES  | 5 MILES  |
|--------------------------|----------|----------|----------|
| 2024 TOTAL<br>POPULATION | 9,172    | 60,376   | 129,519  |
| 2024 MEDIAN AGE          | 52.5 Yrs | 61.4 Yrs | 58.1 Yrs |
| 2024 AVERAGE             | \$74,838 | \$84,868 | \$81,795 |