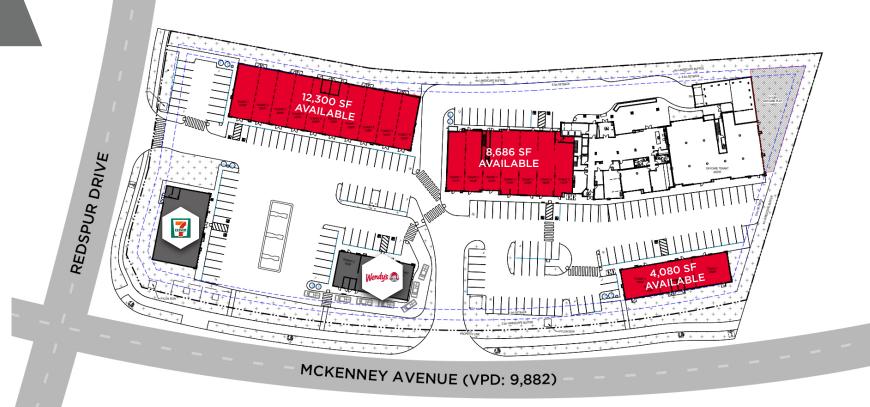

## **UP TO 12,300 SF AVAILABLE**

Pending Convenience Store Pending National Fast Food Chain

### UP TO 8,686 SF AVAILABLE

Brett Killips

Partner
780 702 2948
brett.killips@cwedm.com

**Jamie Topham** 

Partner 780 702 4259 jamie.topham@cwedm.com Cody Miner, B.COMM. Sales Associate 780 702 2982

cody.miner@cwedm.com