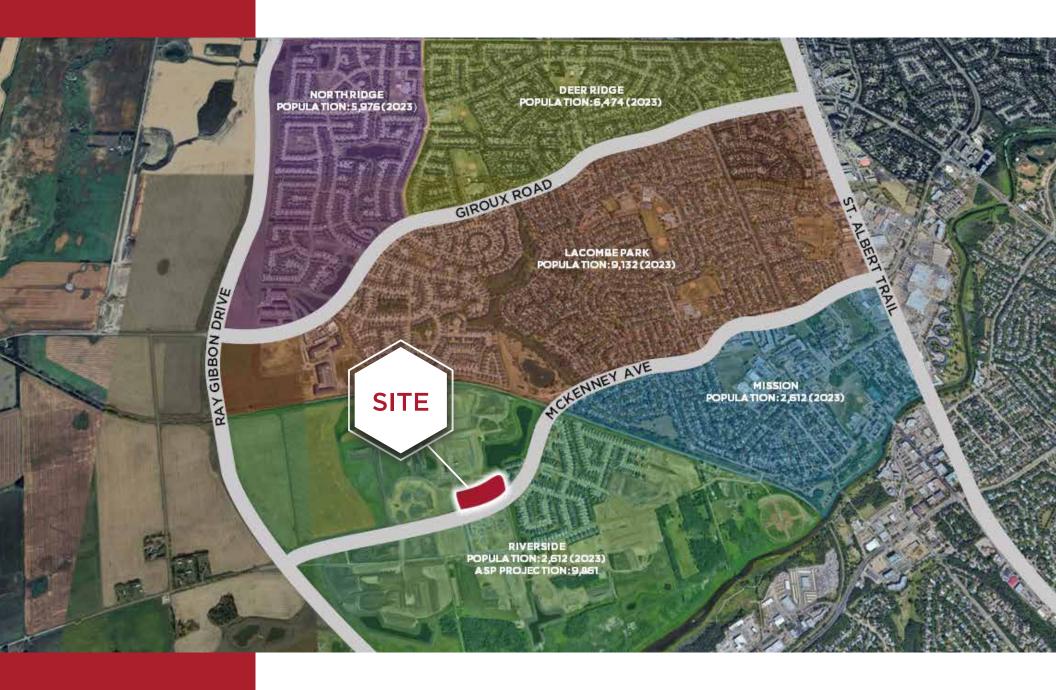

# FOR LEASE ALLIANCE CENTRE RIVERSIDE

CUSHMAN & WAKEFIELD
Edmonton

3 Redspur Drive, St. Albert, AB





#### **PROPERTY HIGHLIGHTS**

MUNICIPAL ADDRESS
3 Redspur Drive, St. Albert, AB

LEGAL DESCRIPTION Plan 2120249, Block 1, Lot 4

**ZONING** C2

**BUILT** 2024

**OPERATING COST** TBD

#### **DEMOGRAPHICS**













## **UP TO 12,300 SF AVAILABLE**

Pending Convenience Store Pending National Fast Food Chain









### UP TO 8,686 SF AVAILABLE

















Brett Killips

Partner
780 702 2948
brett.killips@cwedm.com

**Jamie Topham** 

Partner 780 702 4259 jamie.topham@cwedm.com Cody Miner, B.COMM. Sales Associate 780 702 2982

cody.miner@cwedm.com