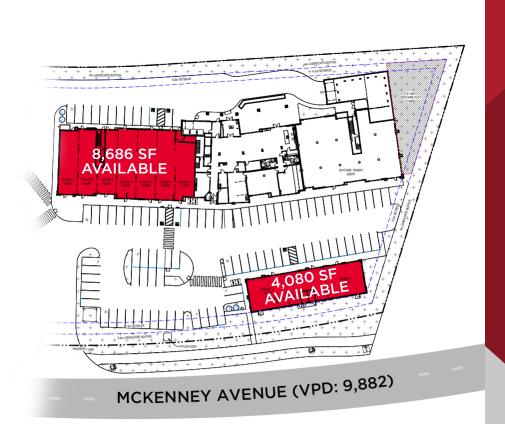

## **UP TO 12,300 SF AVAILABLE**

Pending Convenience Store Pending National Fast Food Chain

### UP TO 8,686 SF AVAILABLE

Brett Killips

Partner
780 702 2948
brett.killips@cwedm.com

**Jamie Topham** 

Partner 780 702 4259 jamie.topham@cwedm.com Cody Miner, B.COMM. Sales Associate 780 702 2982

cody.miner@cwedm.com