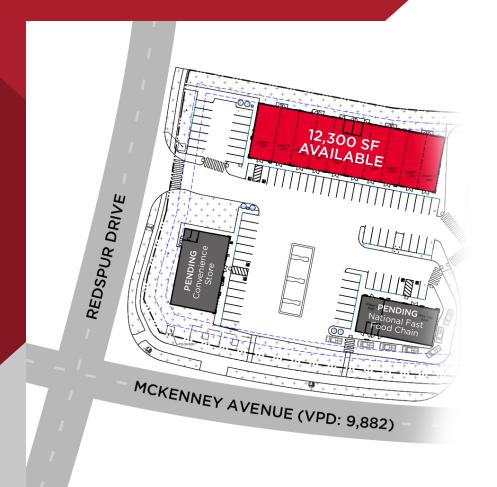

#### **PROPERTY HIGHLIGHTS**

MUNICIPAL ADDRESS
3 Redspur Drive, St. Albert, AB

LEGAL DESCRIPTION Plan 2120249, Block 1, Lot 4

**ZONING** C2

**BUILT** 2024

**OPERATING COST** TBD

## **UP TO 12,300 SF AVAILABLE**

Pending Convenience Store Pending National Fast Food Chain