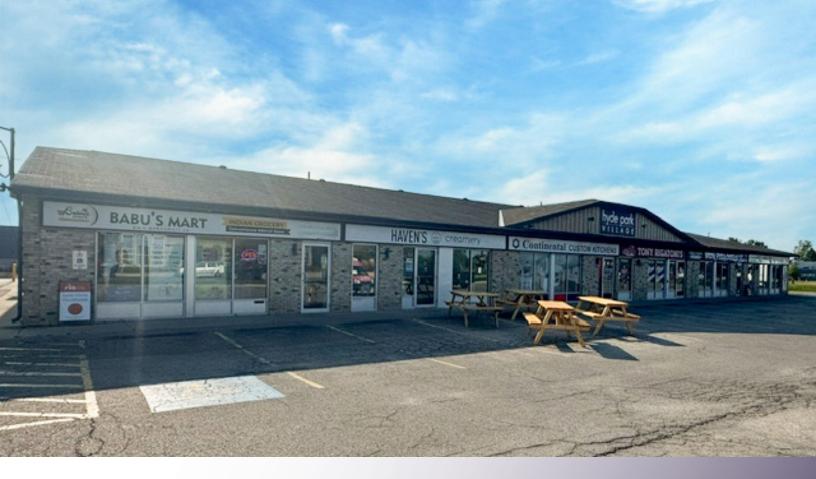

## **ABOUT THE PROPERTY**

Prime northwest London commercial/retail/office/medical/dental space available for lease.

| UNIT     | AVAILABLE SPACE | ASKING RENT     | ADDITIONAL RENT    | ADDITIONAL COMMENTS                    |
|----------|-----------------|-----------------|--------------------|----------------------------------------|
| 2        | 1,036 SF        | \$18.00 PSF Net | \$13.75 PSF (Est.) | Former office                          |
| Leased 3 |                 |                 |                    | Former takeout restaurant, has a hood  |
| Leased 4 | 2,042 SF        | \$12.75 PSF Net | \$13.75 PSF (Est.) | Former takeout  restaurant, has a hood |
| Leased 9 |                 |                 |                    |                                        |

- **Zoning: BDC** permits a wide range of uses
- · Short term leases
- Utilities are separately metered in the tenant's name
- Located directly on Hyde Park Road, north of Gainsborough Road in northwest London
- Down the street from Walmart, Canadian Tire,
  Rona and the entire Smartcentres Development