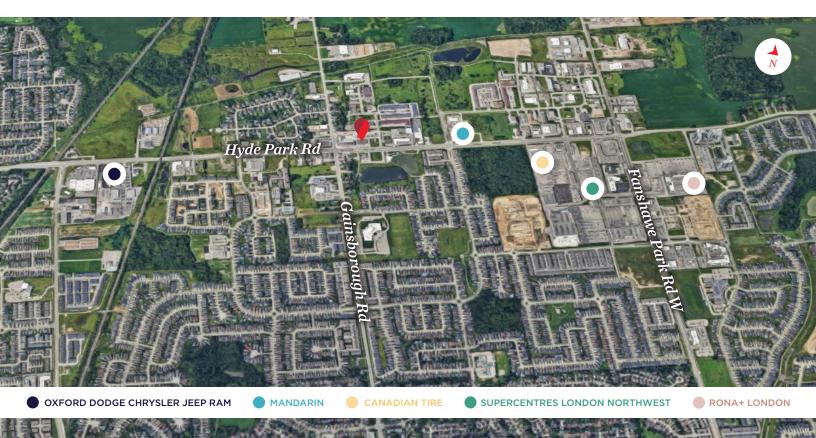

- **Zoning: BDC** permits a wide range of uses
- · Short term leases
- Utilities are separately metered in the tenant's name
- Located directly on Hyde Park Road, north of Gainsborough Road in northwest London
- Down the street from Walmart, Canadian Tire,
  Rona and the entire Smartcentres Development