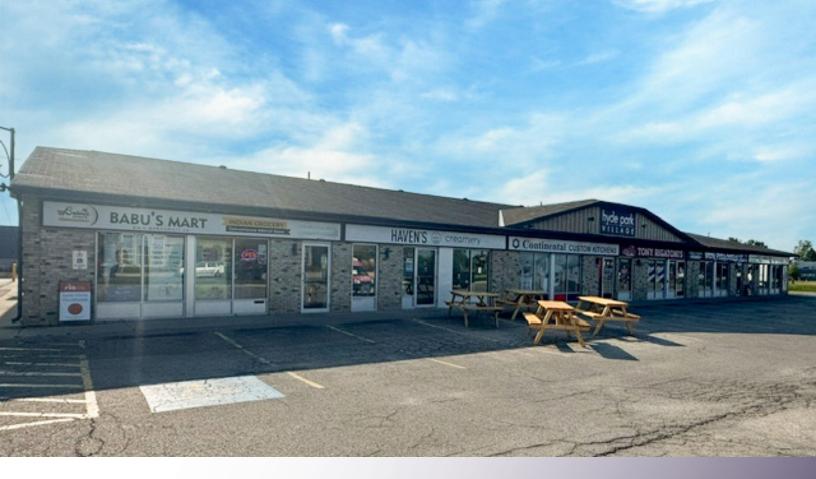

## **ABOUT THE PROPERTY**

Prime northwest London commercial/retail/office/medical/dental space available for lease.

| UNIT     | AVAILABLE SPACE | ASKING RENT     | ADDITIONAL RENT    | ADDITIONAL COMMENTS                     |
|----------|-----------------|-----------------|--------------------|-----------------------------------------|
| 2        | 1,036 SF        | \$18.00 PSF Net | \$13.75 PSF (Est.) | Former office                           |
| Leased 3 |                 |                 |                    | Former takeout restaurant, has a hood   |
| Leased 4 | 2,042 SF        | \$12.75 PSF Net | \$13.75 PSF (Est.) | Former takeout  restaurant, has a hood  |
| 9        | 808 SF          | \$12.50 PSF Net | \$13.75 PSF (Est.) | Located on the backside of the building |

- **Zoning: BDC** permits a wide range of uses
- Short term leases
- Utilities are separately metered in the tenant's name
- Located directly on Hyde Park Road, north of Gainsborough Road in northwest London
- Down the street from Walmart, Canadian Tire,
  Rona and the entire Smartcentres Development