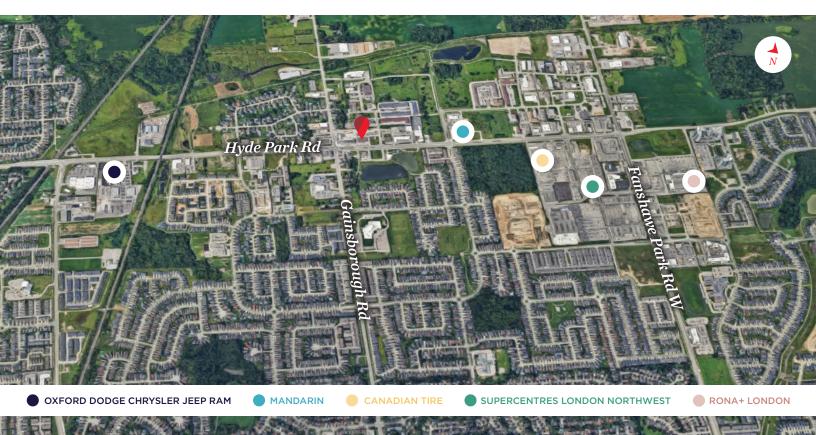

- **Zoning: BDC** permits a wide range of uses
- Short term leases
- Utilities are separately metered in the tenant's name
- Located directly on Hyde Park Road, north of Gainsborough Road in northwest London
- Down the street from Walmart, Canadian Tire,
  Rona and the entire Smartcentres Development