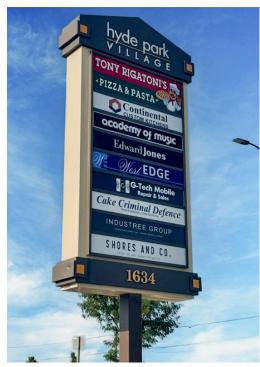

FOR LEASE | PRIME NORTHWEST LONDON RETAIL/OFFICE

## **ABOUT THE PROPERTY**

Prime northwest London commercial/retail/office/medical/dental space available for lease.

| UNIT     | AVAILABLE SPACE | ASKING RENT     | ADDITIONAL RENT    | ADDITIONAL COMMENTS                     |
|----------|-----------------|-----------------|--------------------|-----------------------------------------|
| 2        | 1,036 SF        | \$18.00 PSF Net | \$13.75 PSF (Est.) | Former office                           |
| Leased 3 |                 |                 |                    | Former takeout restaurant, has a hood   |
| Leased 4 | 2,042 SF        | \$12.75 PSF Net | \$13.75 PSF (Est.) | Former takeout  restaurant, has a hood  |
| 9        | 808 SF          | \$12.50 PSF Net | \$13.75 PSF (Est.) | Located on the backside of the building |

- **Zoning: BDC** permits a wide range of uses
- Short term leases
- Utilities are separately metered in the tenant's name
- Located directly on Hyde Park Road, north of Gainsborough Road in northwest London
- Down the street from Walmart, Canadian Tire,
  Rona and the entire Smartcentres Development