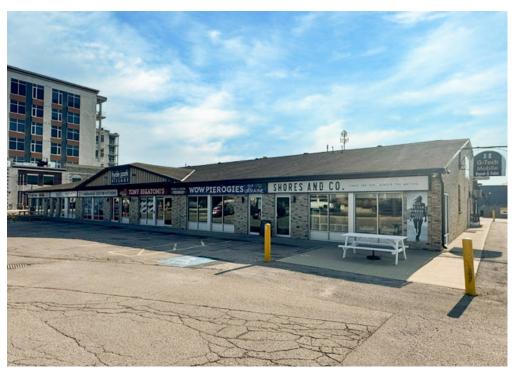

rant, has a hood   |
| Leased 4 | 2,042 SF        | \$12.75 PSF Net | \$13.75 PSF (Est.) | Former takeout  restaurant, has a hood  |
| 9        | 808 SF          | \$12.50 PSF Net | \$13.75 PSF (Est.) | Located on the backside of the building |

- **Zoning: BDC** permits a wide range of uses
- Short term leases
- Utilities are separately metered in the tenant's name
- Located directly on Hyde Park Road, north of Gainsborough Road in northwest London
- Down the street from Walmart, Canadian Tire,
  Rona and the entire Smartcentres Development



TYLER DESJARDINE

Sales Representative 519 438 5403 tyler.desjardine@cushwakeswo.com CUSHMAN & WAKEFIELD SOUTHWESTERN ONTARIO 850 Medway Park Dr, Suite 201 London, Ontario N6G 5C6 www.cushwakeswo.com



Southwestern Ontario

## **PROPERTY IMAGES**





UNIT 9













## TYLER DESJARDINE

Sales Representative 519 438 5403

tyler.desjardine@cushwakeswo.com

CUSHMAN & WAKEFIELD SOUTHWESTERN ONTARIO 850 Medway Park Dr, Suite 201 London, Ontario N6G 5C6 www.cushwakeswo.com



Southwestern Ontario