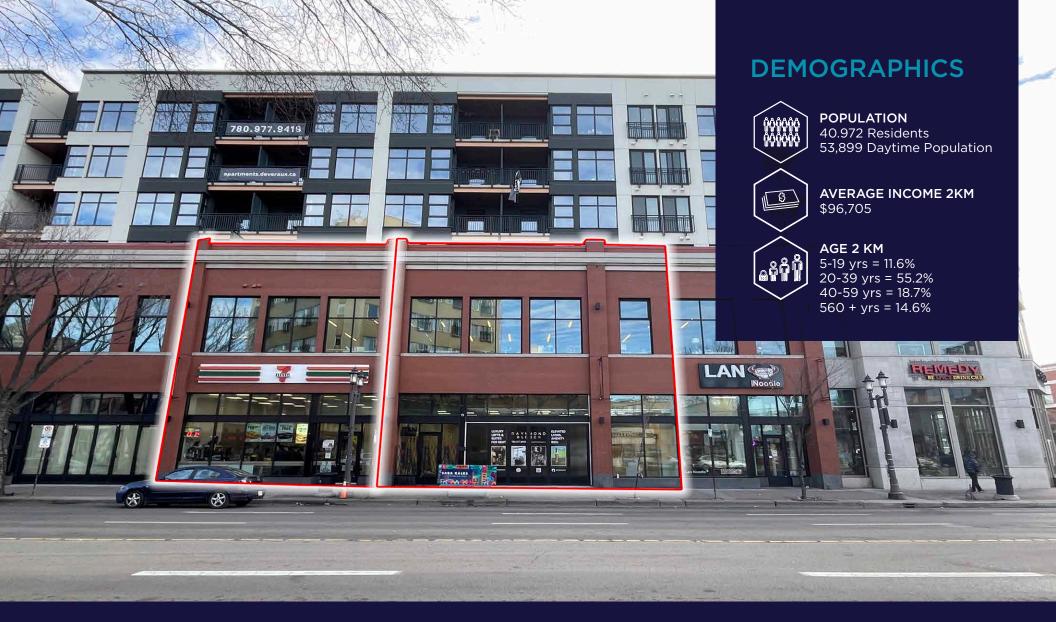

#### PROPERTY DETAILS

| Municipal Address: | 8155 - 105 Street, Edmonton, AB |
|--------------------|---------------------------------|
| Legal Description: | Plan 1, Block 62, Lots 21-27    |
| Available Size:    | 3,275 SF<br>2,000 SF            |
| Zoning:            | Direct Development Control      |

| Ceiling Height: | 18' Clear Retail                             |
|-----------------|----------------------------------------------|
| HVAC:           | Horizontal Modular Heat Pump<br>7 tons / CRU |
| Electrical:     | 200 Amp / 3-Phase service                    |
| Property Tax:   | \$4,747.57                                   |

| Parking:         | Limited Heated<br>Underground |
|------------------|-------------------------------|
| Signage:         | Prominent Fascia              |
| Additional Rent: | \$19.25 per SF (2025)         |