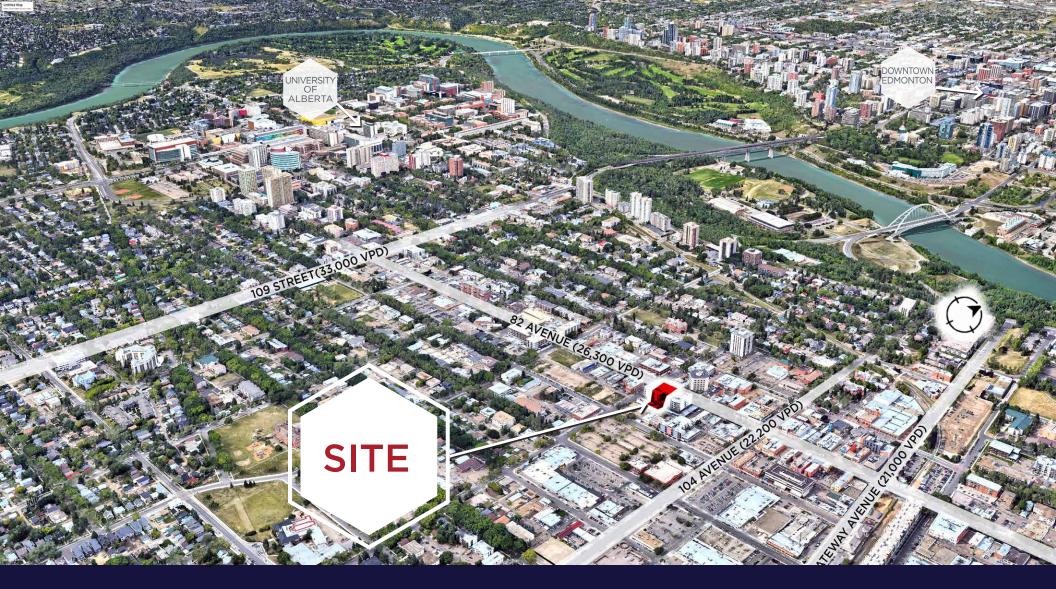

#### THE OPPORTUNITY

With over 600 of Edmonton's trendiest businesses, Old Strathcona has it all. The area is home to the city's longest standing retailers and offers a variety of choices including fashion, music shops, lodging, restaurants, salons, book stores, decor, health, sporting goods, professional services and vehicles sales.

Whyte Avenue is Edmonton's main arts and entertainment district, and local shopping hub for residents and students at the nearby University of Alberta. Located in the historic Old Strathcona neighborhood, Whyte Avenue draws people of all ages and interests, making it a must visit destination for everyone.