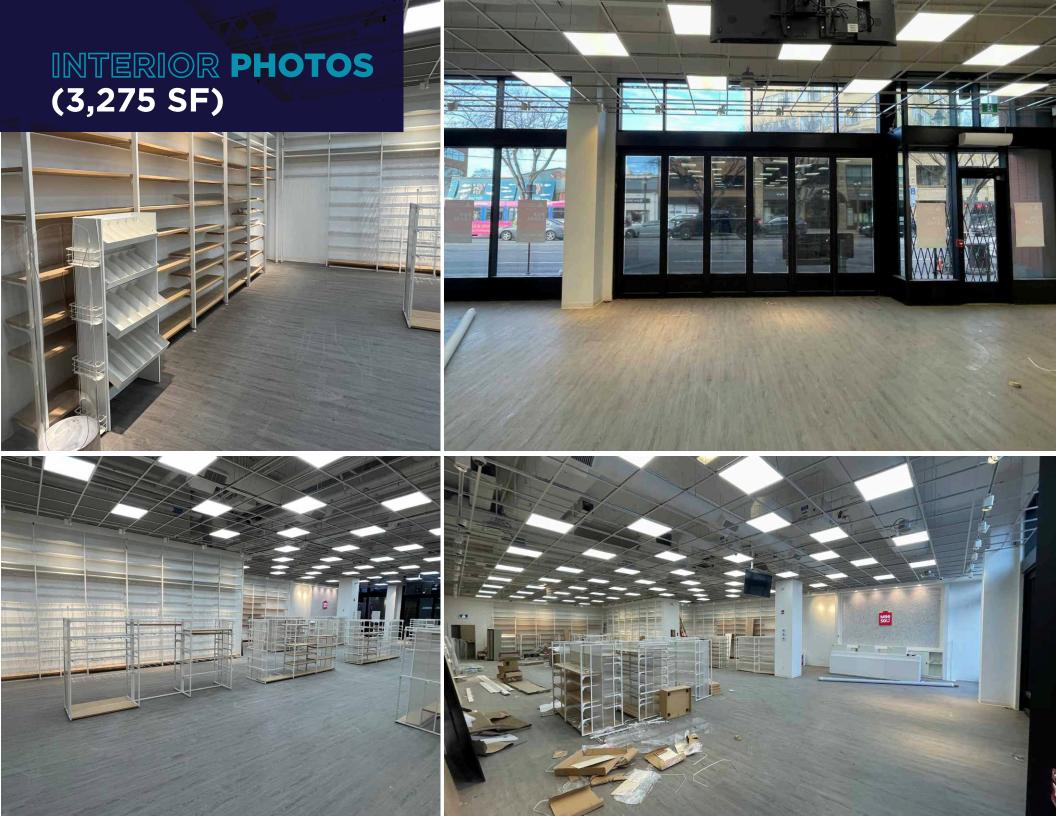

#### PROPERTY DETAILS

| Municipal Address: | 8155 - 105 Street, Edmonton, AB |
|--------------------|---------------------------------|
| Legal Description: | Plan 1, Block 62, Lots 21-27    |
| Available Size:    | 3,275 SF<br>2,000 SF            |
| Zoning:            | Direct Development Control      |