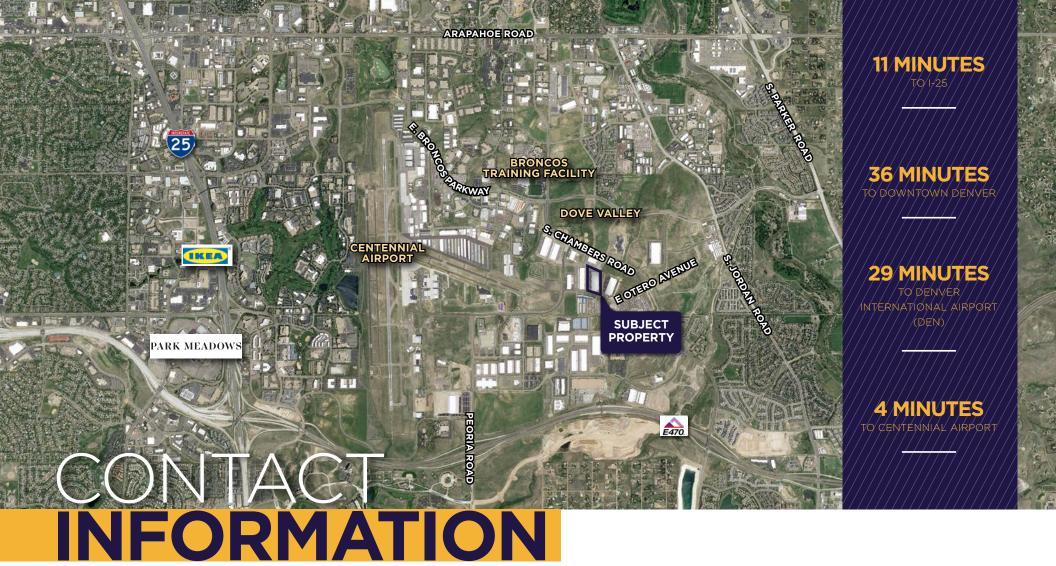

verified)       |

| Parking:        | Auto Parking Ratio: 1.6:1,000                       |
|-----------------|-----------------------------------------------------|
| Water/Sanitary: | 2" Water tap & 6" sanitary waste line               |
| Loading:        | 6 dock high doors<br>(2 with dock leveler and seal) |
|                 | 1 Drive-in door with ramp                           |
| Column Spacing: | 52' x 46' 8" with 60' Speed bay                     |
| Highlights:     | Trailer spaces available                            |
|                 | Brand new construction                              |
|                 | Existing dock levelers                              |
|                 | Clerestory windows in warehouse                     |



# SITE PLAN ±11,060 - 31,440 SF







### TYLER SMITH, SIOR, CCIM

**Executive Director** +1 303 3124 296 t.smith@cushwake.com

## **AARON VALDEZ, SIOR**

**Executive Director** +1 303 8197 333 aaron.valdez@cushwake.com

## **ALEC RHODES, SIOR**

**Executive Director** +1 303 3124 282 alec.rhodes@cushwake.com



REPRESENTATION, EXPRESS, OR IMPLIED, IS MADE AS TO THE CONDITION OF THE PROPERTY (OR PROPERTY) REFERENCED HEREIN OR AS TO THE ACCURACY OR COMPLETENESS OF THE INFORMATION CONTAINED, HEREIN, AND SAME IS