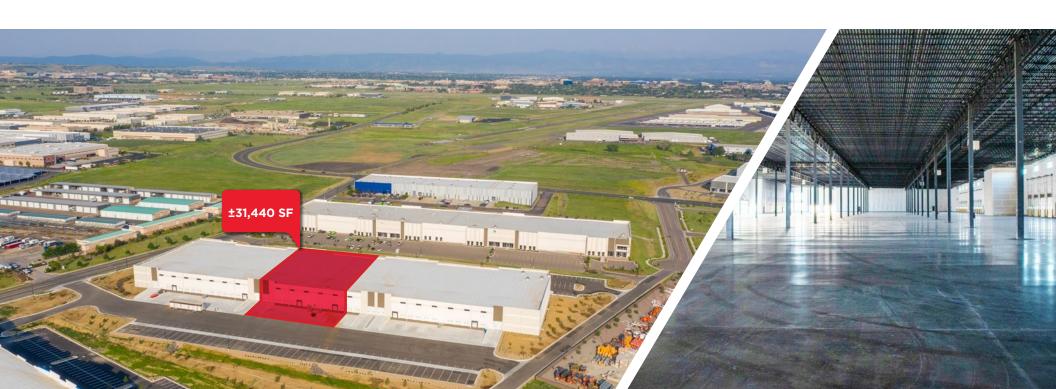

# #0RSUBLEASE #11,060 - 31,440 SF

## PROPERTY HIGHLIGHTS

| Building Size:     | 150,598 SF                                                       |
|--------------------|------------------------------------------------------------------|
| Space Available:   | ±11,060 - 31,440 SF                                              |
| Site Area:         | 12.18 Acres                                                      |
| Lease Rate         | Negotiable                                                       |
| Estimated OPEX:    | \$7.06 PSF (Est. 2025)                                           |
| Truck Court:       | 185' (Oversized for approved outside storage or trailer parking) |
| Zoning:            | PUD-MU                                                           |
| Clear Height:      | ±28'                                                             |
| Sprinkler:         | ESFR (K-17 heads)                                                |
| Total Space Power: | 3-Phase, 480/277 volts,<br>Up to 900 amps (To be verified)       |