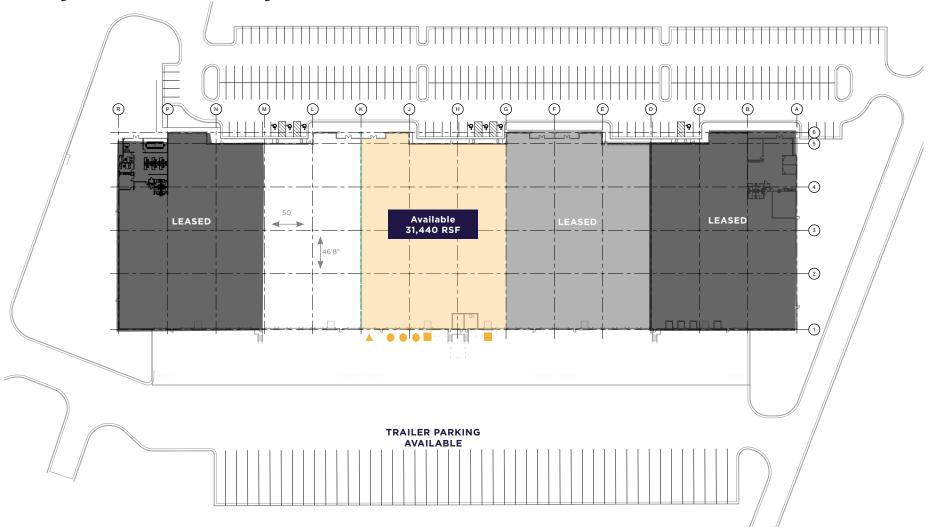

# SITE PLAN ±11,060 - 31,440 SF

## PROPERTY HIGHLIGHTS

| Building Size:     | 150,598 SF                                                       |
|--------------------|------------------------------------------------------------------|
| Space Available:   | ±11,060 - 31,440 SF                                              |
| Site Area:         | 12.18 Acres                                                      |
| Lease Rate         | Negotiable                                                       |
| Estimated OPEX:    | \$7.06 PSF (Est. 2025)                                           |
| Truck Court:       | 185' (Oversized for approved outside storage or trailer parking) |
| Zoning:            | PUD-MU                                                           |
| Clear Height:      | ±28'                                                             |
| Sprinkler:         | ESFR (K-17 heads)                                                |
| Total Space Power: | 3-Phase, 480/277 volts,<br>Up to 900 amps (To be verified)       |

| Parking:        | Auto Parking Ratio: 1.6:1,000                       |
|-----------------|-----------------------------------------------------|
| Water/Sanitary: | 2" Water tap & 6" sanitary waste line               |
| Loading:        | 6 dock high doors<br>(2 with dock leveler and seal) |
|                 | 1 Drive-in door with ramp                           |
| Column Spacing: | 52' x 46' 8" with 60' Speed bay                     |
| Highlights:     | Trailer spaces available                            |
|                 | Brand new construction                              |
|                 | Existing dock levelers                              |
|                 | Clerestory windows in warehouse                     |