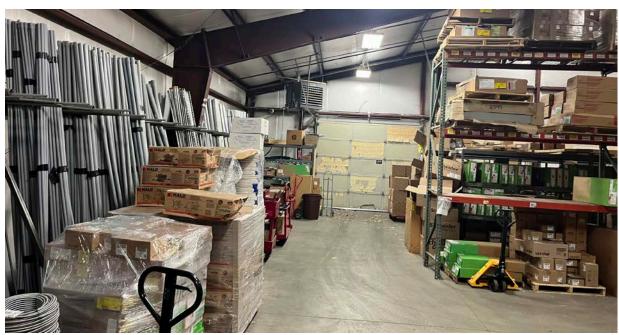

#### **WAREHOUSE**

- Clear height: 12'-21' at peak
- 1 (12'x10') grade level door
- 1 (12'x12') grade level door
- Small secure yard
- Excess parking