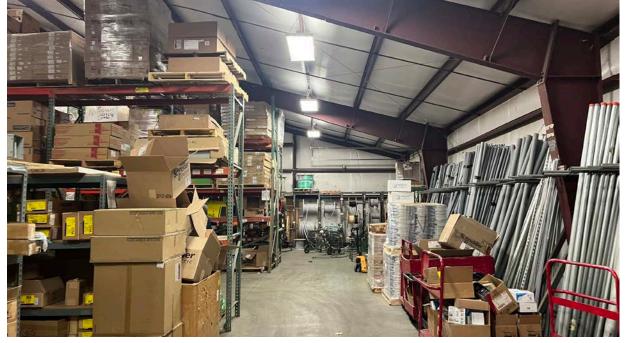

#### **WAREHOUSE**

- Clear height: 12'-21' at peak
- 1 (12'x10') grade level door
- 1 (12'x12') grade level door
- Small secure yard
- Excess parking