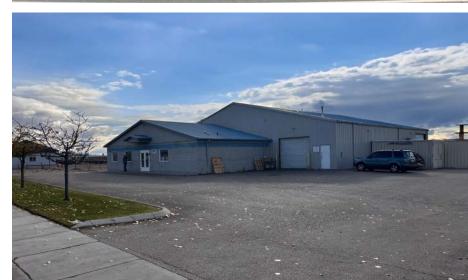

## 1917 INDUSTRIAL ROAD

NAMPA, IDAHO 83687

#### **WAREHOUSE**

- Clear height: 12'-21' at peak
- 1 (12'x10') grade level door
- 1 (12'x12') grade level door
- Small secure yard
- Excess parking

#### OFFICE / SHOWROOM

- ±1,800 SF
- Store front doors
- 2 Restrooms
- Great for sales / distribution user