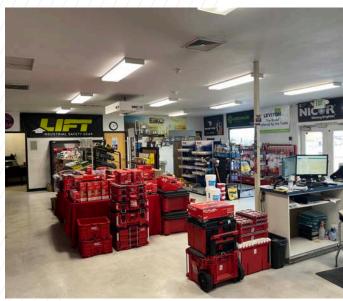

#### OFFICE / SHOWROOM

- ±1,800 SF
- Store front doors
- 2 Restrooms
- Great for sales / distribution user