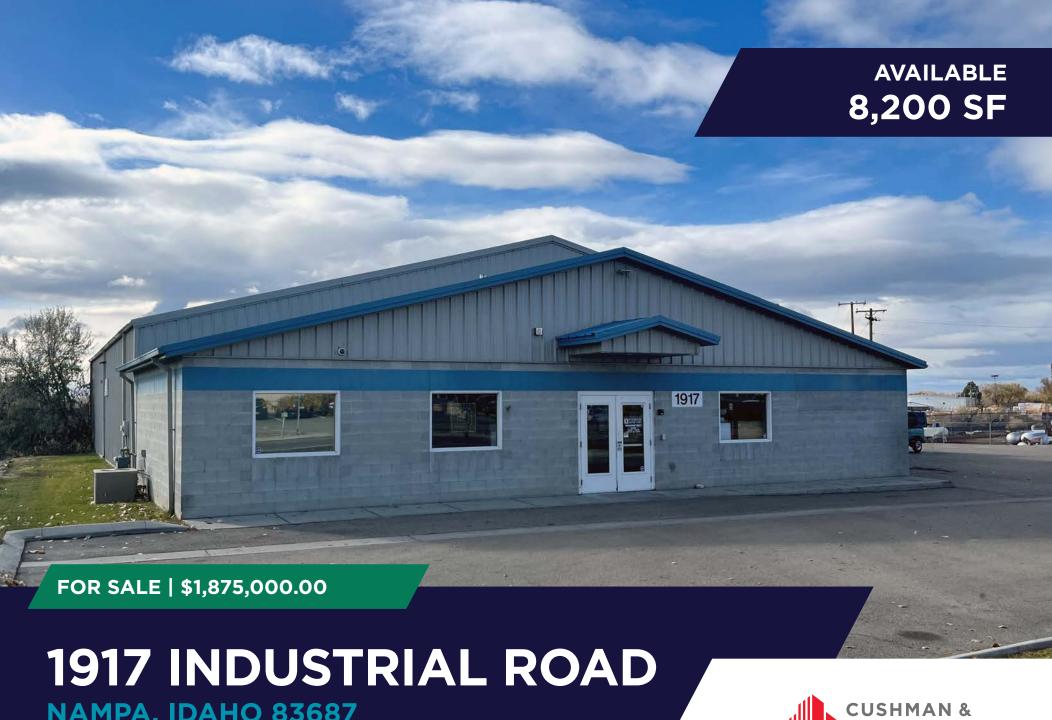

# 1917 INDUSTRIAL ROAD

NAMPA, IDAHO 83687

### **Property Highlights**

**Building Size:** 1,800 SF Office/Showroom 6,400 SF Warehouse

8,200 SF TOTAL

**Lot Size:** 0.69 Acres

Leaseback: Seller to lease property for up to one (1) year

after closing

**Zoning:** IL (Light industrial)

Year Built: 2003

Parcel Number: R3118001000

### **Property Features**

**PAVED PARKING** -2.32/1,000

STRONG GROWTH MARKET

ESTABLISHED INDUSTRIAL AREA

FENCED STORAGE YARD