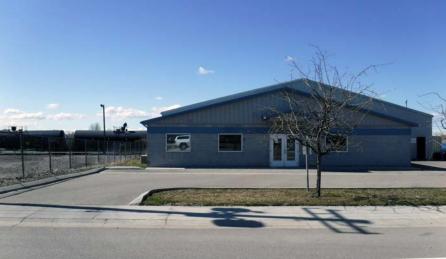

## 1917 INDUSTRIAL ROAD

NAMPA, IDAHO 83687

#### **WAREHOUSE**

- Clear height: 12'-21' at peak
- 1 (12'x10') grade level door
- 1 (12'x12') grade level door
- Small secure yard
- Excess parking

#### OFFICE / SHOWROOM

- ±1,800 SF
- Store front doors
- 2 Restrooms
- Great for sales / distribution user