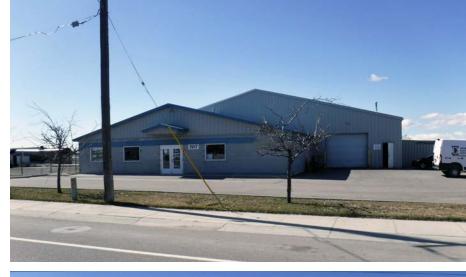

## 1917 INDUSTRIAL ROAD

NAMPA, IDAHO 83687

#### **WAREHOUSE**

- Clear height: 12'-21' at peak
- 1 (12'x10') grade level door
- 1 (12'x12') grade level door
- Small secure yard
- Excess parking

#### OFFICE / SHOWROOM

- ±1,800 SF
- Store front doors
- 2 Restrooms
- Great for sales / distribution user