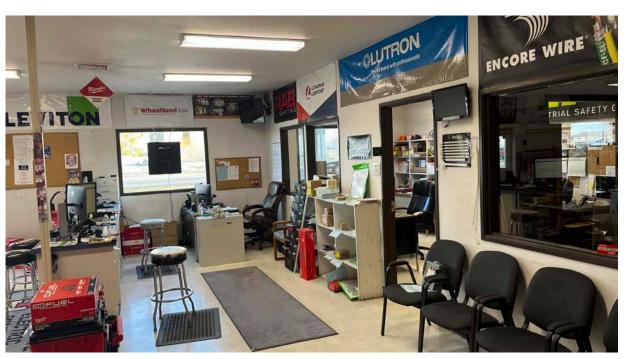

#### OFFICE / SHOWROOM

- ±1,800 SF
- Store front doors
- 2 Restrooms
- Great for sales / distribution user