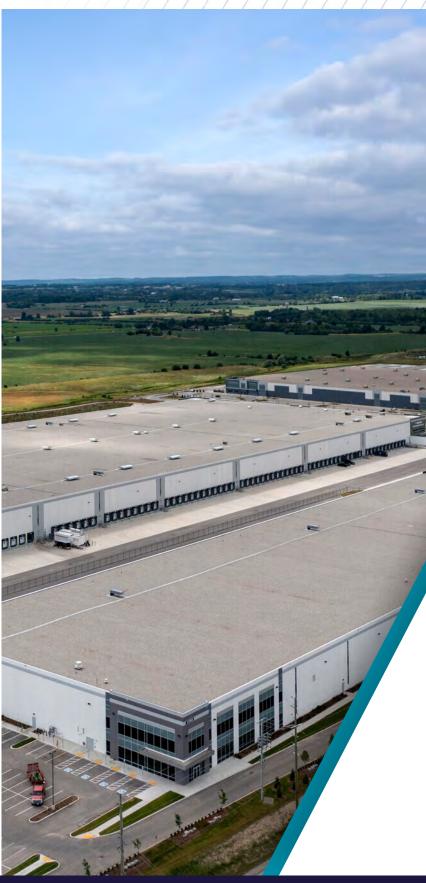

### 12366 COLERAINE DRIVE

CALEDON, ON

230,151 SF AVAILABLE FOR SUBLEASE

### 12366 COLERAINE DRIVE

| TOTAL SIZE       | 230,151 sf        |
|------------------|-------------------|
| OFFICE SIZE      | 4,882 sf          |
| SHIPPING         | 43 TL, 2 DI       |
| CLEAR HEIGHT     | 36'               |
| POWER            | TBD               |
| BAY SIZE         | 54' x 50'         |
| ASKING RATE      | \$12.95 psf       |
| T.M.I. (2024)    | \$2.88 psf        |
| OCCUPANCY        | Immediate         |
| ZONING           | MS-570            |
| SUBI FASE EXPIRY | February 28, 2027 |

- Excellent access to GTA core/GTA
  West markets
- Conveniently located near the new Highway 427 extension
- Strategically located near Canada's two largest intermodal yards
- Secured shipping court
- High dock door ratio
- Racking available