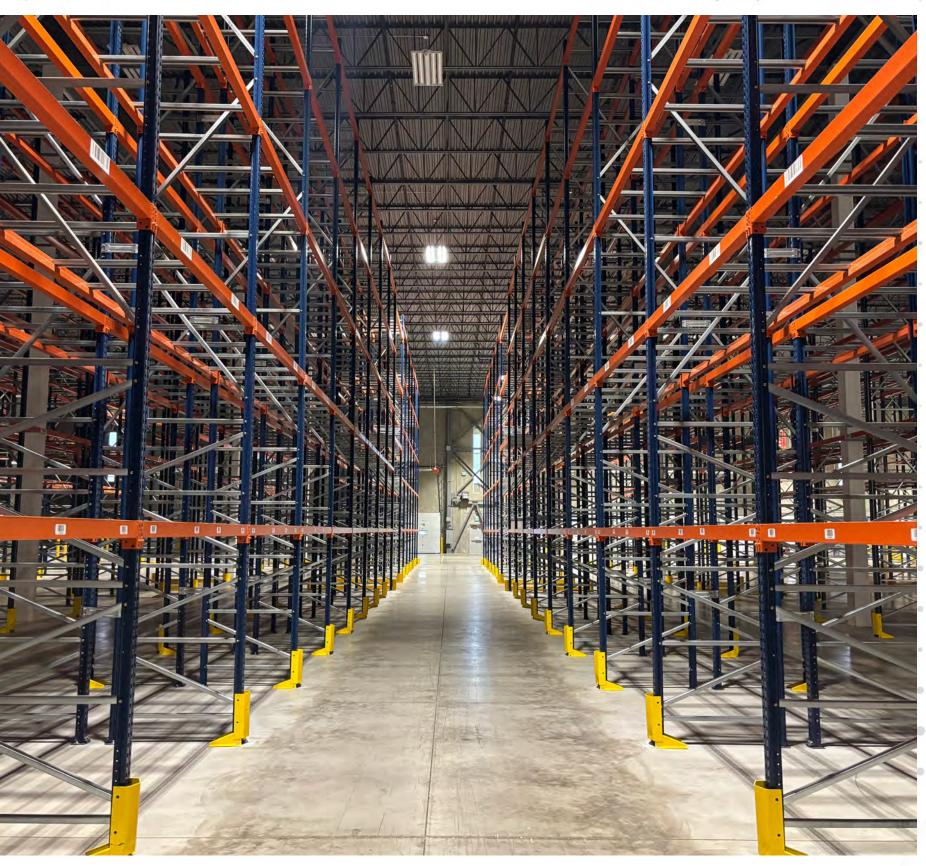

| 43 TL, 2 DI       |
| CLEAR HEIGHT     | 36'               |
| POWER            | TBD               |
| BAY SIZE         | 54' x 50'         |
| ASKING RATE      | \$12.95 psf       |
| T.M.I. (2024)    | \$2.88 psf        |
| OCCUPANCY        | Immediate         |
| ZONING           | MS-570            |
| SUBI FASE EXPIRY | February 28, 2027 |

- Excellent access to GTA core/GTA
  West markets
- Conveniently located near the new Highway 427 extension
- Strategically located near Canada's two largest intermodal yards
- Secured shipping court
- High dock door ratio
- Racking available

### FRASER PLANT\*

Executive Vice President +1 905 501 6408 fraser.plant@cushwake.com

### **MITCHELL PLANT\***

Senior Associate +1 416 756 5413 mitchell.plant@cushwake.com



# INTERIOR PHOTOGRAPHY









## IN GOOD COMPANY





### **AMENITIES NEARBY**





## LOCATION & CONNECTIVITY









### For more information, please contact:

#### **FRASER PLANT\***

Executive Vice President +1 905 501 6408 fraser.plant@cushwake.com

#### **MITCHELL PLANT\***

Senior Associate +1 416 756 5413 mitchell.plant@cushwake.com

#### **CUSHMAN & WAKEFIELD ULC.**

1 Prologis Blvd, Suite 300 Mississauga, ON

cushmanwakefield.com

©2025 Cushman & Wakefield Ulc. All Rights Reserved. The Information Contained In This Communication Is Strictly Confidential. This Information Has Been Obtained From Sources Believed To Be Reliable But Has Not Been Verified. No Warranty Or Representation, Express Or Implied, Is Made As To The Condition Of The Property (Or Properties) Refer-enced Herein Or As To The Accuracy O