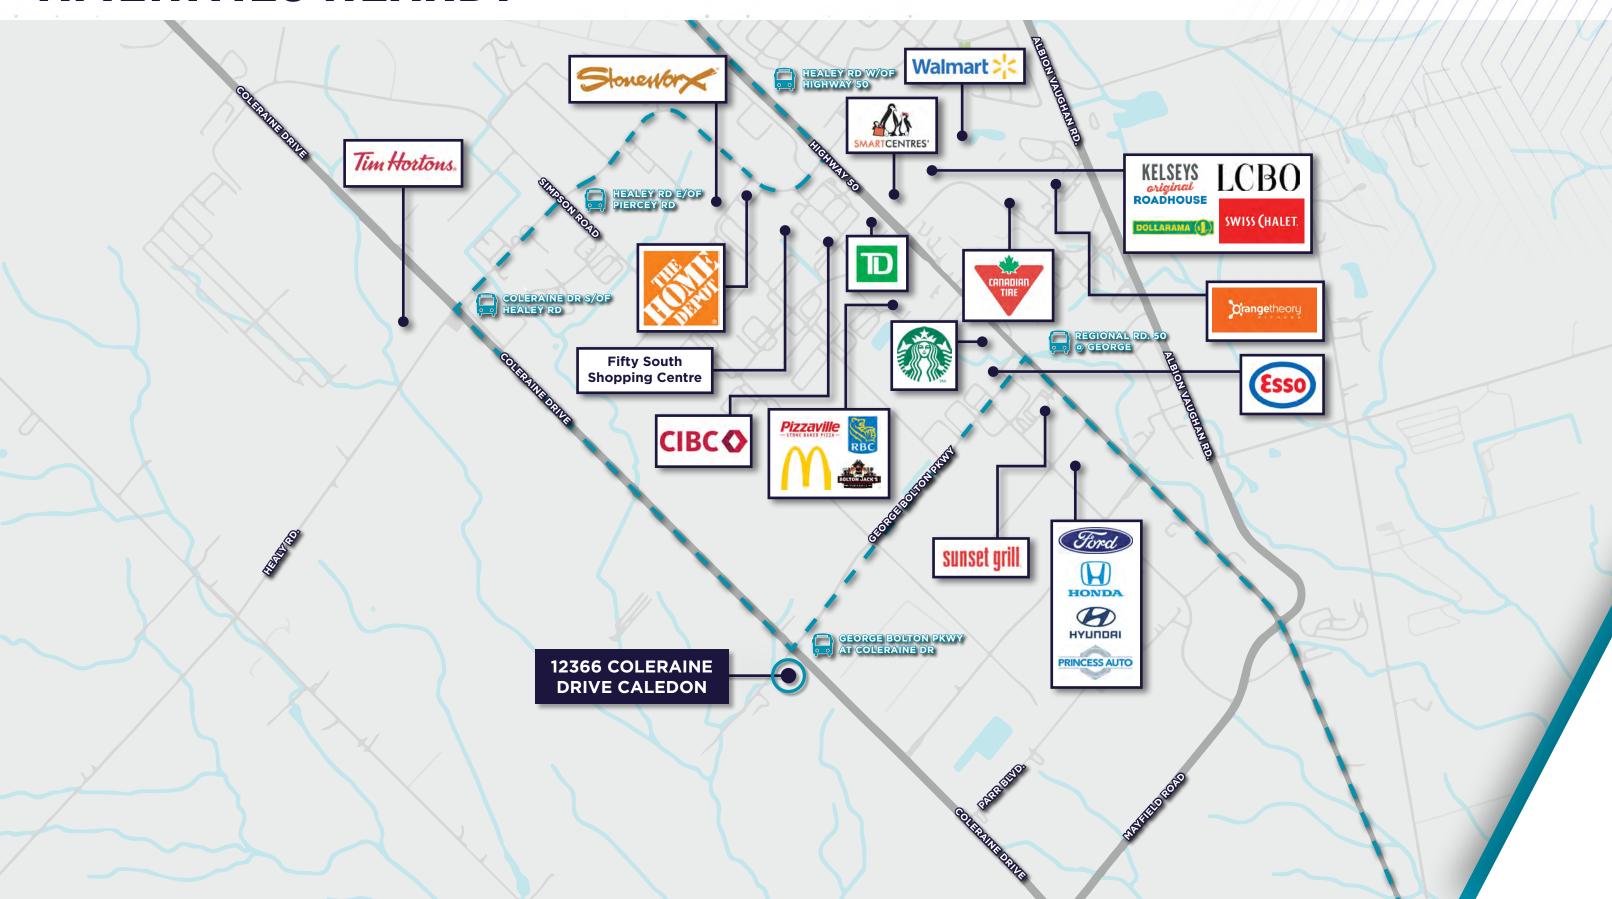

|
| POWER            | TBD               |
| BAY SIZE         | 54' x 50'         |
| ASKING RATE      | \$12.95 psf       |
| T.M.I. (2024)    | \$2.88 psf        |
| OCCUPANCY        | Immediate         |
| ZONING           | MS-570            |
| SUBI FASE EXPIRY | February 28, 2027 |

- Excellent access to GTA core/GTA
  West markets
- Conveniently located near the new Highway 427 extension
- Strategically located near Canada's two largest intermodal yards
- Secured shipping court
- High dock door ratio
- Racking available

### FRASER PLANT\*

Executive Vice President +1 905 501 6408 fraser.plant@cushwake.com

### **MITCHELL PLANT\***

Senior Associate +1 416 756 5413 mitchell.plant@cushwake.com



# INTERIOR PHOTOGRAPHY









## IN GOOD COMPANY





### **AMENITIES NEARBY**





## LOCATION & CONNECTIVITY









### For more information, please contact:

#### **FRASER PLANT\***

Executive Vice President +1 905 501 6408 fraser.plant@cushwake.com

#### **MITCHELL PLANT\***

Senior Associate +1 416 756 5413 mitchell.plant@cushwake.com

#### **CUSHMAN & WAKEFIELD ULC.**

1 Prologis Blvd, Suite 300 Mississauga, ON

cushmanwakefield.com

©2025 Cushman & Wakefield Ulc. All Rights Reserved. The Information Contained In This Communication Is Strictly Confidential. This Information Has Been Obtained From Sources Believed To Be Reliable But Has Not Been Verified. No Warranty Or Representation, Express Or Implied, Is Made As To The Condition Of The Property (Or Properties) Refer-enced Herein Or As To The Accuracy Or Completeness Of The Information Contained Herein, And Sa