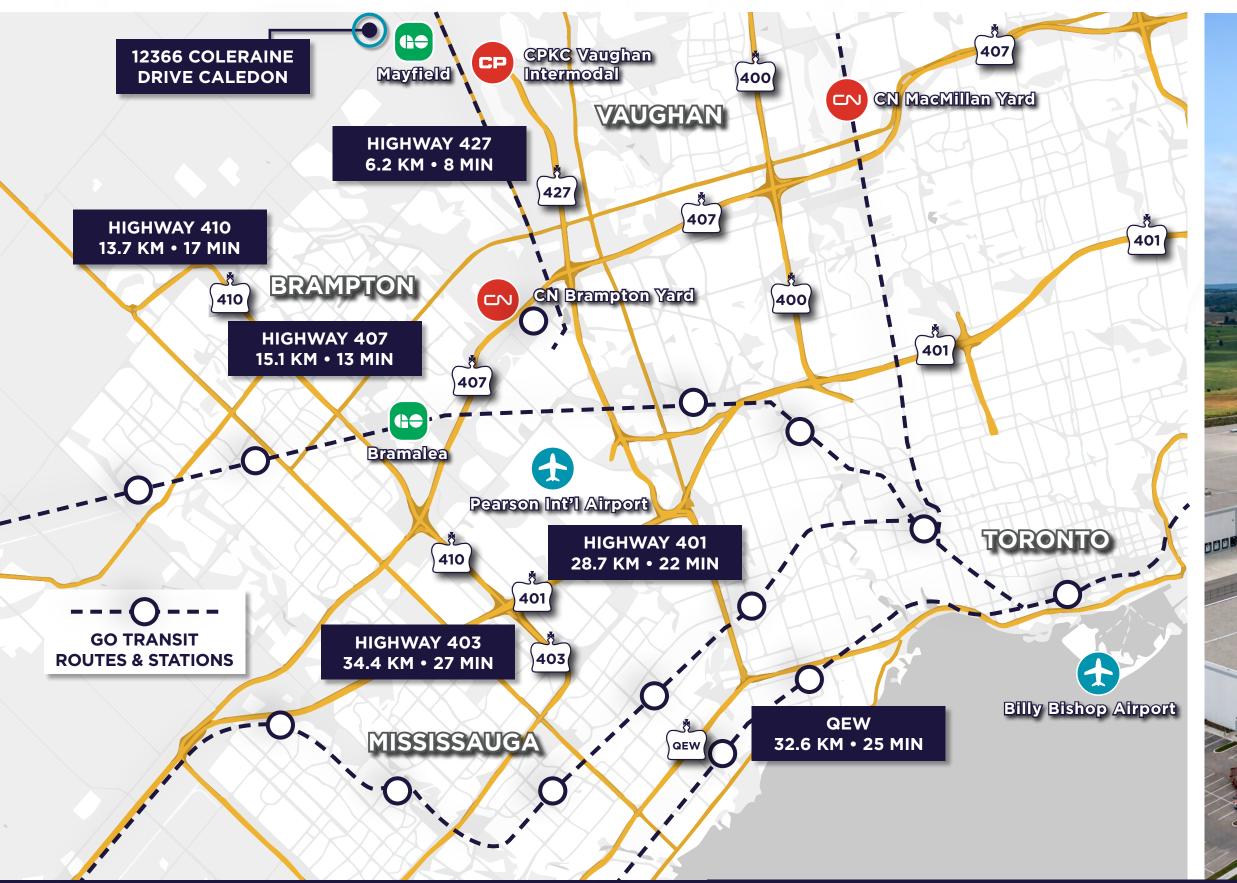

|
| BAY SIZE         | 54' x 50'         |
| ASKING RATE      | \$12.95 psf       |
| T.M.I. (2024)    | \$2.88 psf        |
| OCCUPANCY        | Immediate         |
| ZONING           | MS-570            |
| SUBI FASE EXPIRY | February 28, 2027 |

- Excellent access to GTA core/GTA
  West markets
- Conveniently located near the new Highway 427 extension
- Strategically located near Canada's two largest intermodal yards
- Secured shipping court
- High dock door ratio
- Racking available

### FRASER PLANT\*

Executive Vice President +1 905 501 6408 fraser.plant@cushwake.com

### **MITCHELL PLANT\***

Senior Associate +1 416 756 5413 mitchell.plant@cushwake.com



# INTERIOR PHOTOGRAPHY









## IN GOOD COMPANY





### **AMENITIES NEARBY**





## LOCATION & CONNECTIVITY









### For more information, please contact:

#### **FRASER PLANT\***

Executive Vice President +1 905 501 6408 fraser.plant@cushwake.com

#### **MITCHELL PLANT\***

Senior Associate +1 416 756 5413 mitchell.plant@cushwake.com

#### **CUSHMAN & WAKEFIELD ULC.**

1 Prologis Blvd, Suite 300 Mississauga, ON

cushmanwakefield.com

©2025 Cushman & Wakefield Ulc. All Rights Reserved. The Information Contained In This Communication Is Strictly Confidential. This Information Has Been Obtained From Sources Believed To Be Reliable But Has Not Been Verified. No Warranty Or Representation, Express Or Implied, Is Made As To The Condition Of The Property (Or Properties) Refer-enced Herein Or As To The Accuracy Or Completeness Of The Information Contained Herein, And Same Is Submitted Subject To Error