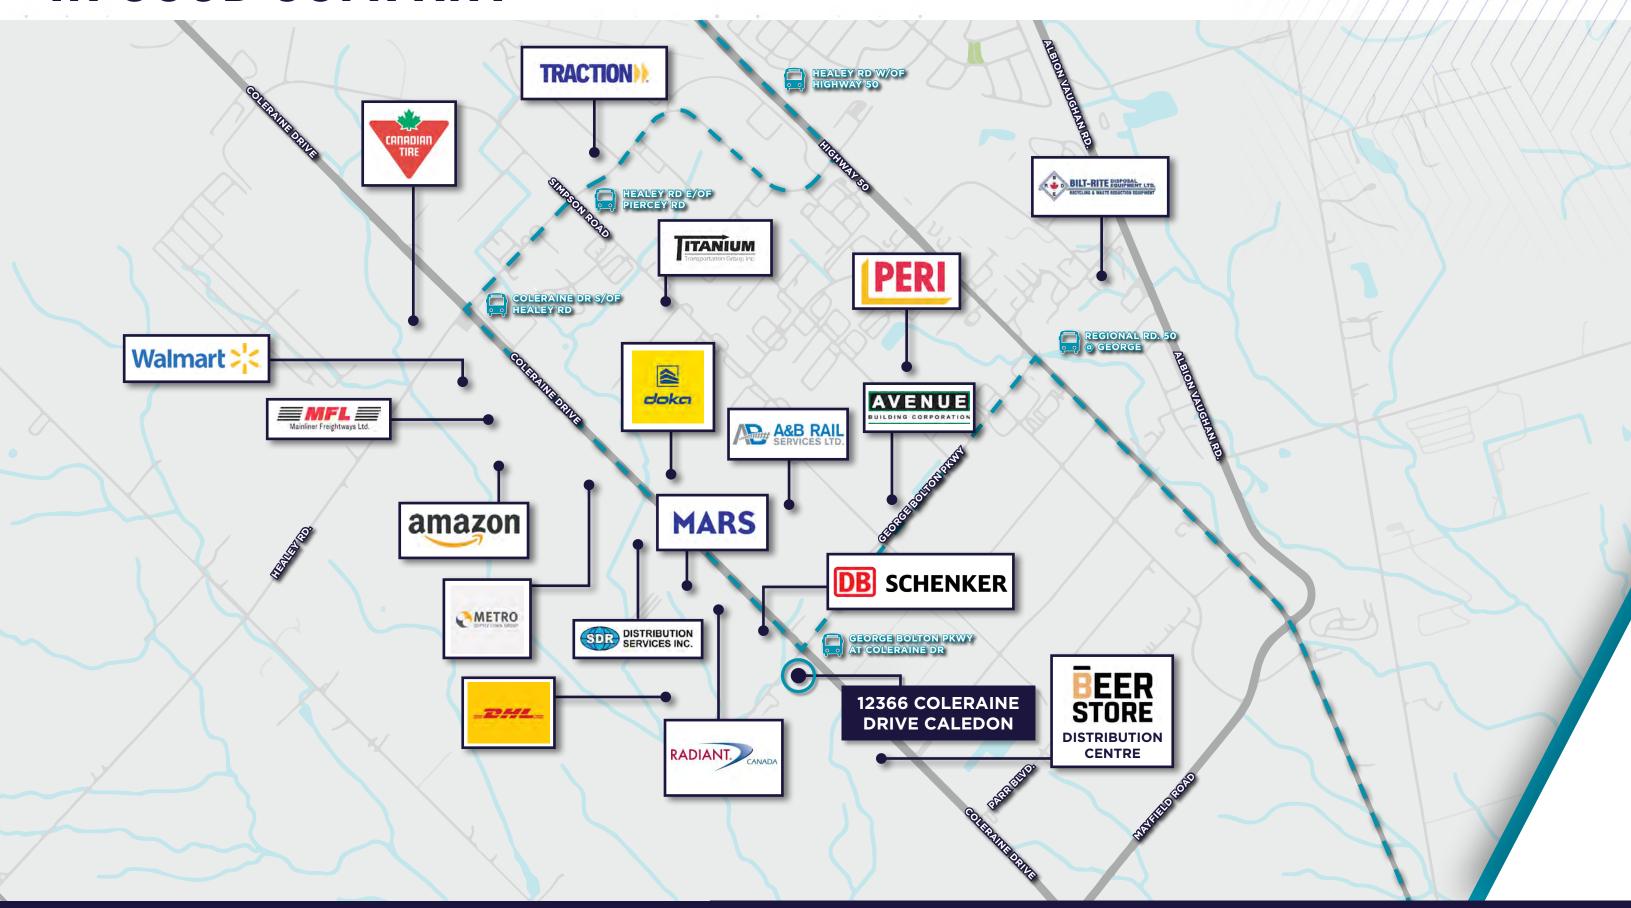

AR HEIGHT     | 36'               |
| POWER            | TBD               |
| BAY SIZE         | 54' x 50'         |
| ASKING RATE      | \$12.95 psf       |
| T.M.I. (2024)    | \$2.88 psf        |
| OCCUPANCY        | Immediate         |
| ZONING           | MS-570            |
| SUBI FASE EXPIRY | February 28, 2027 |

- Excellent access to GTA core/GTA
  West markets
- Conveniently located near the new Highway 427 extension
- Strategically located near Canada's two largest intermodal yards
- Secured shipping court
- High dock door ratio
- Racking available

### FRASER PLANT\*

Executive Vice President +1 905 501 6408 fraser.plant@cushwake.com

### **MITCHELL PLANT\***

Senior Associate +1 416 756 5413 mitchell.plant@cushwake.com



# INTERIOR PHOTOGRAPHY









## IN GOOD COMPANY





### **AMENITIES NEARBY**





## LOCATION & CONNECTIVITY









### For more information, please contact:

#### **FRASER PLANT\***

Executive Vice President +1 905 501 6408 fraser.plant@cushwake.com

#### **MITCHELL PLANT\***

Senior Associate +1 416 756 5413 mitchell.plant@cushwake.com

#### **CUSHMAN & WAKEFIELD ULC.**

1 Prologis Blvd, Suite 300 Mississauga, ON

cushmanwakefield.com

©2025 Cushman & Wakefield Ulc. All Rights Reserved. The Information Contained In This Communication Is Strictly Confidential. This Information Has Been Obtained From Sources Believed To Be Reliable But Has Not Been Verified. No Warranty Or Representation, Express Or Implied, Is Made As To The Condition Of The Property (Or Properties) Refer-enced Herein Or As To The Accuracy Or Completeness Of The Inform