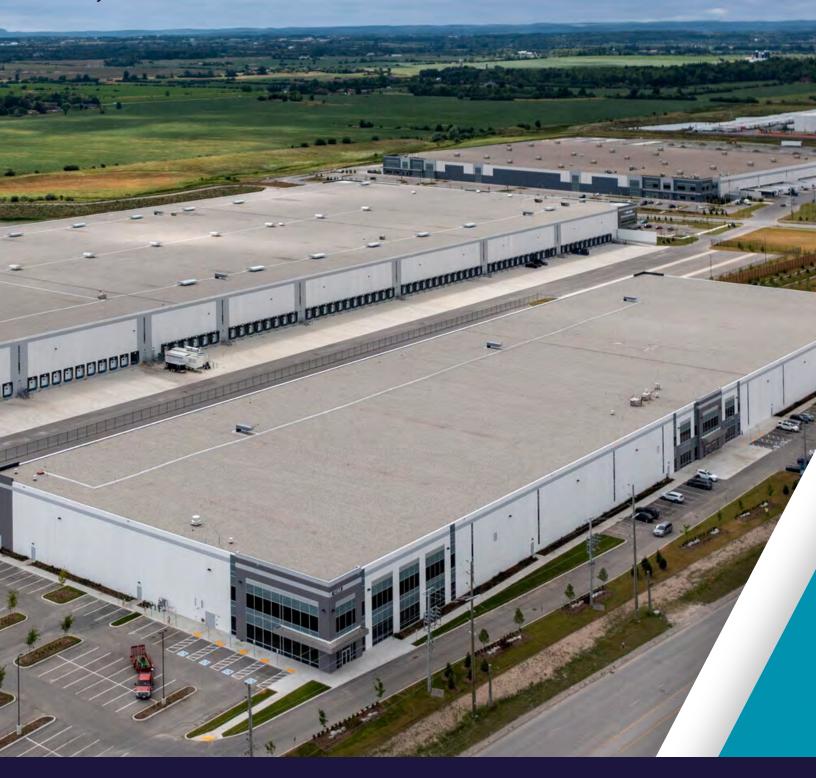

### 12366 COLERAINE DRIVE

CALEDON, ON

230,151 SF AVAILABLE FOR SUBLEASE

### 12366 COLERAINE DRIVE

| TOTAL SIZE       | 230,151 sf        |
|------------------|-------------------|
| OFFICE SIZE      | 4,882 sf          |
| SHIPPING         | 43 TL, 2 DI       |
| CLEAR HEIGHT     | 36'               |
| POWER            | TBD               |
| BAY SIZE         | 54' x 50'         |
| ASKING RATE      | \$12.95 psf       |
| T.M.I. (2024)    | \$2.88 psf        |
| OCCUPANCY        | Immediate         |
| ZONING           | MS-570            |
| SUBI FASE EXPIRY | February 28, 2027 |

- Excellent access to GTA core/GTA
  West markets
- Conveniently located near the new Highway 427 extension
- Strategically located near Canada's two largest intermodal yards
- Secured shipping court
- High dock door ratio
- Racking available