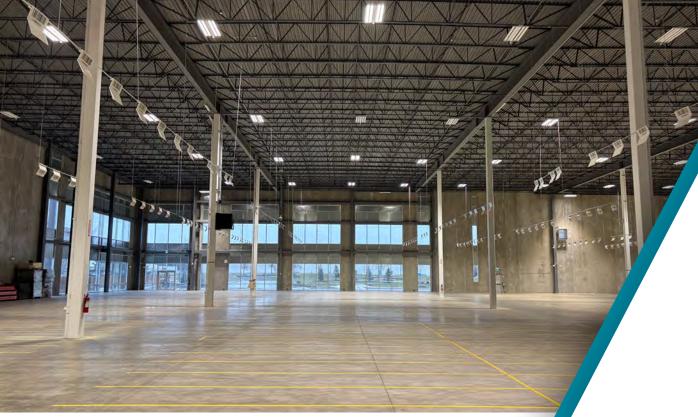

3 TL, 2 DI       |
| CLEAR HEIGHT     | 36'               |
| POWER            | TBD               |
| BAY SIZE         | 54' x 50'         |
| ASKING RATE      | \$12.95 psf       |
| T.M.I. (2024)    | \$2.88 psf        |
| OCCUPANCY        | Immediate         |
| ZONING           | MS-570            |
| SUBI FASE EXPIRY | February 28, 2027 |

- Excellent access to GTA core/GTA
  West markets
- Conveniently located near the new Highway 427 extension
- Strategically located near Canada's two largest intermodal yards
- Secured shipping court
- High dock door ratio
- Racking available

### FRASER PLANT\*

Executive Vice President +1 905 501 6408 fraser.plant@cushwake.com

### **MITCHELL PLANT\***

Senior Associate +1 416 756 5413 mitchell.plant@cushwake.com



# INTERIOR PHOTOGRAPHY









## IN GOOD COMPANY





### **AMENITIES NEARBY**





## LOCATION & CONNECTIVITY









### For more information, please contact:

#### **FRASER PLANT\***

Executive Vice President +1 905 501 6408 fraser.plant@cushwake.com

#### **MITCHELL PLANT\***

Senior Associate +1 416 756 5413 mitchell.plant@cushwake.com

#### **CUSHMAN & WAKEFIELD ULC.**

1 Prologis Blvd, Suite 300 Mississauga, ON

cushmanwakefield.com

©2025 Cushman & Wakefield Ulc. All Rights Reserved. The Information Contained In This Communication Is Strictly Confidential. This Information Has Been Obtained From Sources Believed To Be Reliable But Has Not Been Verified. No Warranty Or Representation, Express Or Implied, Is Made As To The Condition Of The Property (Or Properties) Refer-enced Herein Or As To The Accuracy Or Co