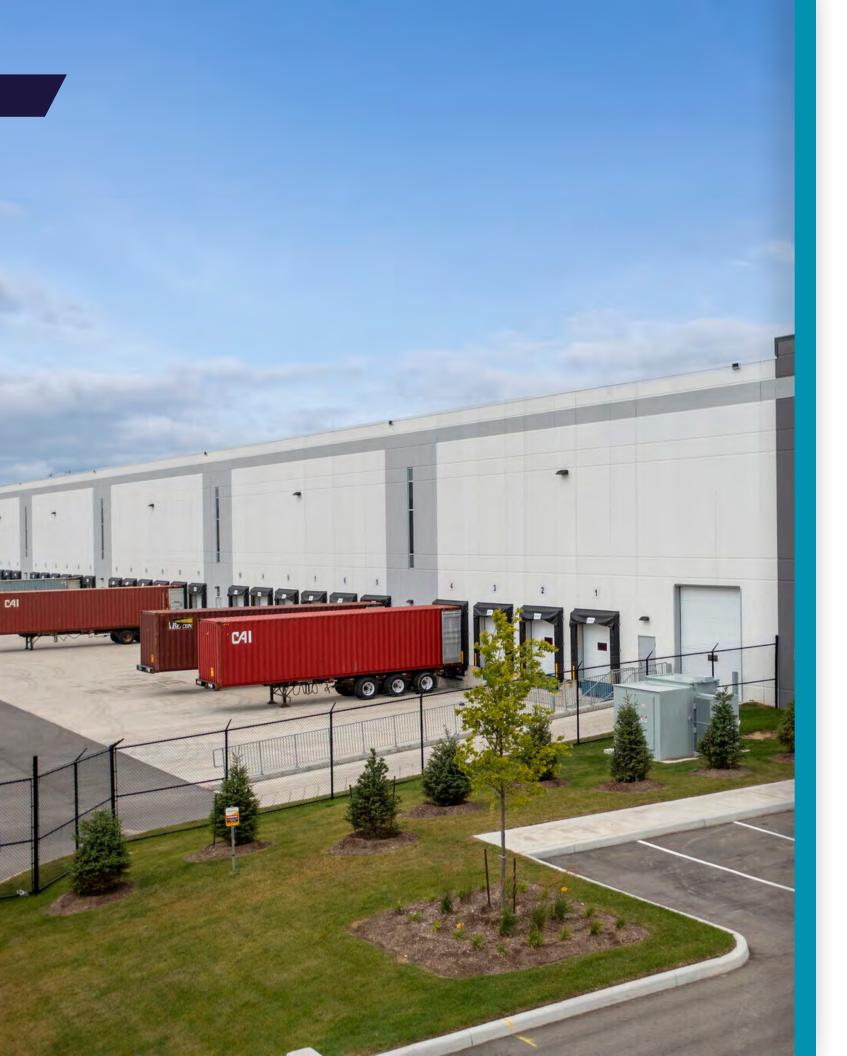

### 12366 COLERAINE DRIVE

| TOTAL SIZE       | 230,151 sf        |
|------------------|-------------------|
| OFFICE SIZE      | 4,882 sf          |
| SHIPPING         | 43 TL, 2 DI       |
| CLEAR HEIGHT     | 36'               |
| POWER            | TBD               |
| BAY SIZE         | 54' x 50'         |
| ASKING RATE      | \$12.95 psf       |
| T.M.I. (2024)    | \$2.88 psf        |
| OCCUPANCY        | Immediate         |
| ZONING           | MS-570            |
| SUBI FASE EXPIRY | February 28, 2027 |

- Excellent access to GTA core/GTA
  West markets
- Conveniently located near the new Highway 427 extension
- Strategically located near Canada's two largest intermodal yards
- Secured shipping court
- High dock door ratio
- Racking available