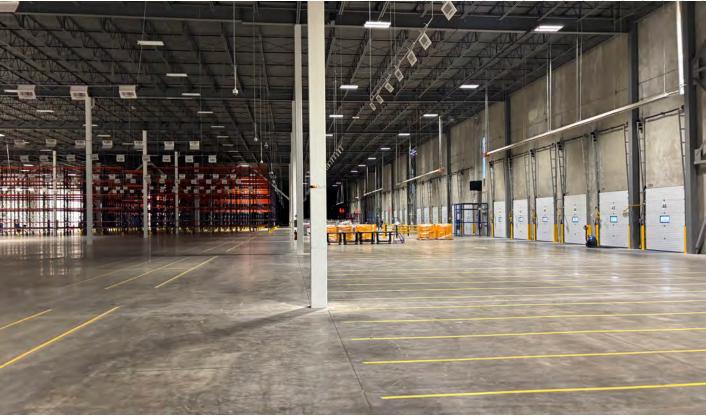

43 TL, 2 DI       |
| CLEAR HEIGHT     | 36'               |
| POWER            | TBD               |
| BAY SIZE         | 54' x 50'         |
| ASKING RATE      | \$12.95 psf       |
| T.M.I. (2024)    | \$2.88 psf        |
| OCCUPANCY        | Immediate         |
| ZONING           | MS-570            |
| SUBI FASE EXPIRY | February 28, 2027 |

- Excellent access to GTA core/GTA
  West markets
- Conveniently located near the new Highway 427 extension
- Strategically located near Canada's two largest intermodal yards
- Secured shipping court
- High dock door ratio
- Racking available

### FRASER PLANT\*

Executive Vice President +1 905 501 6408 fraser.plant@cushwake.com

### **MITCHELL PLANT\***

Senior Associate +1 416 756 5413 mitchell.plant@cushwake.com



# INTERIOR PHOTOGRAPHY









## IN GOOD COMPANY





### **AMENITIES NEARBY**





## LOCATION & CONNECTIVITY









### For more information, please contact:

#### **FRASER PLANT\***

Executive Vice President +1 905 501 6408 fraser.plant@cushwake.com

#### **MITCHELL PLANT\***

Senior Associate +1 416 756 5413 mitchell.plant@cushwake.com

#### **CUSHMAN & WAKEFIELD ULC.**

1 Prologis Blvd, Suite 300 Mississauga, ON

cushmanwakefield.com

©2025 Cushman & Wakefield Ulc. All Rights Reserved. The Information Contained In This Communication Is Strictly Confidential. This Information Has Been Obtained From Sources Believed To Be Reliable But Has Not Been Verified. No Warranty Or Representation, Express Or Implied, Is Made As To The Condition Of The Property (Or Properties) Refer-enced Herein Or As To The Accuracy Or