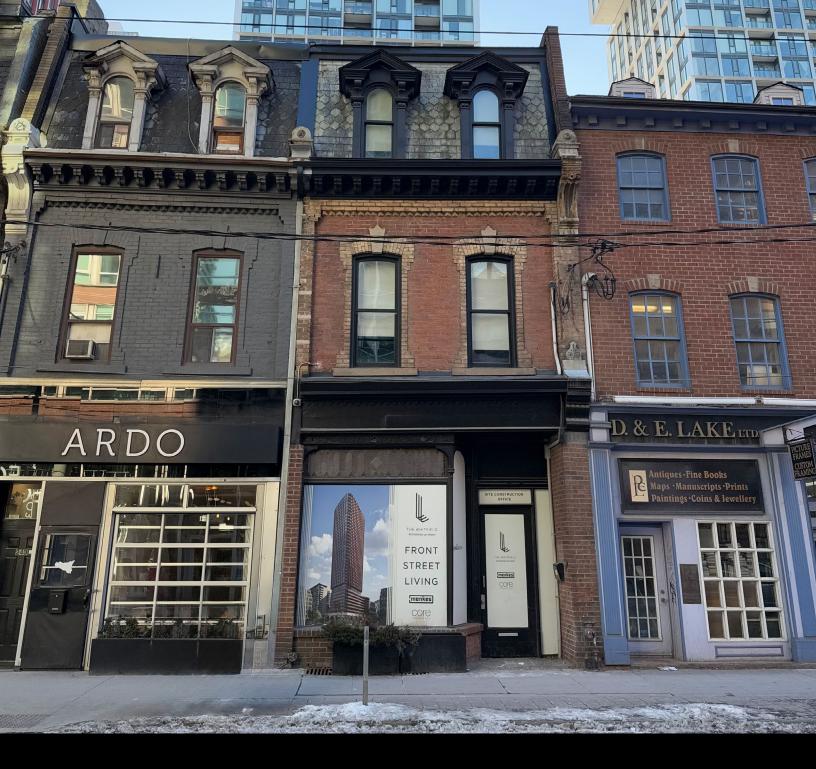

## **241 KING STREET EAST**

Toronto, ON

Boutique Retail Opportunity For Lease On King Street East

# **WELCOME TO**241 KING STREET EAST

Located in the dynamic King Street East neighbourhood, 241 King Street East offers an exceptional retail leasing opportunity in a rapidly growing area. This space is well-suited for a variety of clean retail uses, providing excellent street visibility and access. With convenient access to major streetcar routes and close proximity to the Financial Core and St. Lawrence Market, 241 King Street East offers the perfect blend of connectivity and foot traffic.

#### **HIGHLIGHTS**

- Heritage storefront
- Unit features a skylight and open dry basement for storage
- Strong neighbouring retailers include Ardo Restaurant, Neo Coffee Bar, EQ3, and Design Within Reach
- Prime visibility with excellent signage opportunity on King Street East
- Steps to 504 King streetcar