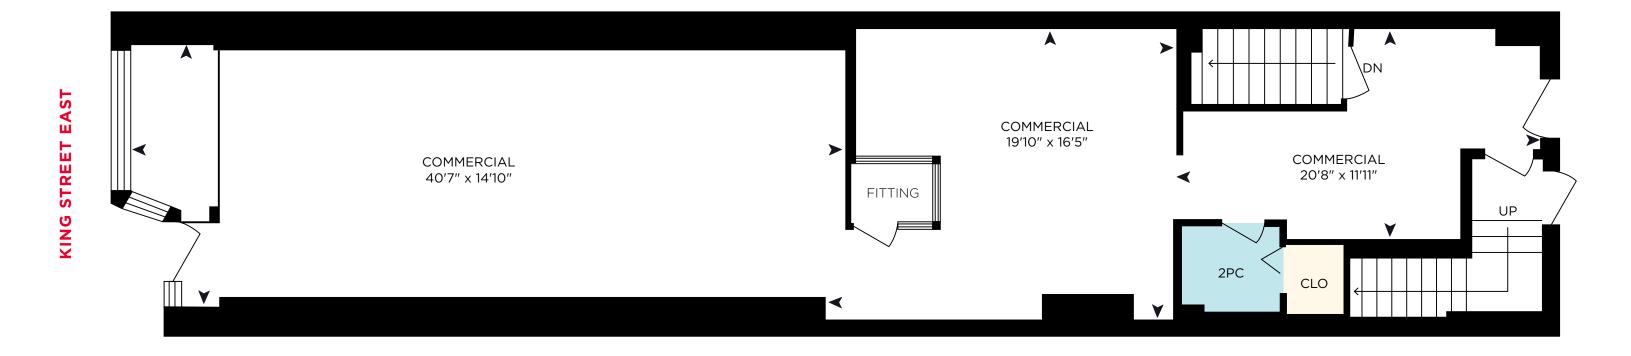

### FLOOR PLAN

**GROUND FLOOR - 1,382 SF** 

#### **DETAILS**

| SIZE               | 1,382 SF                |
|--------------------|-------------------------|
| NET RENT           | Contact Listing Agents  |
| ADDITIONAL<br>RENT | \$28.86 PSF (Est. 2025) |
| TERM               | 3 - 5 Years             |
|                    |                         |