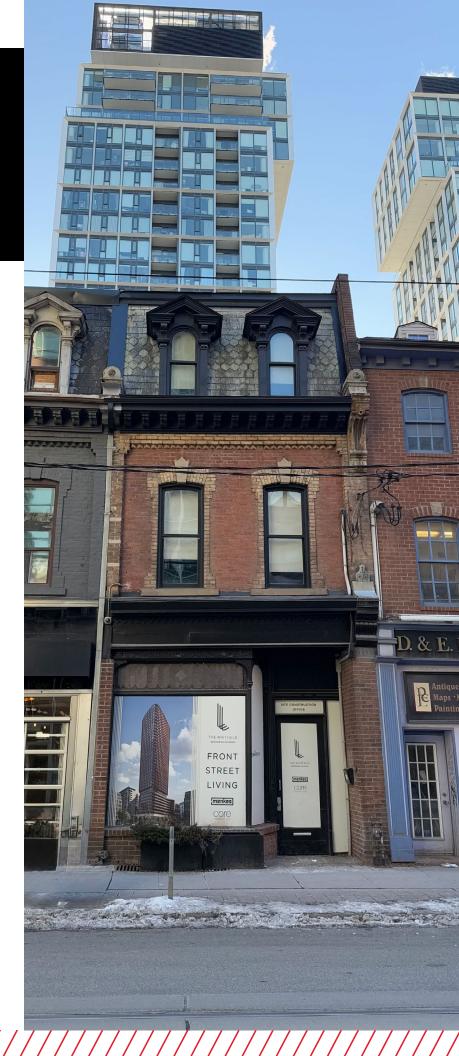

## **241 KING STREET EAST**

Toronto, ON

Boutique Retail Opportunity For Lease On King Street East

# **WELCOME TO**241 KING STREET EAST

Located in the dynamic King Street East neighbourhood, 241 King Street East offers an exceptional retail leasing opportunity in a rapidly growing area. This space is well-suited for a variety of clean retail uses, providing excellent street visibility and access. With convenient access to major streetcar routes and close proximity to the Financial Core and St. Lawrence Market, 241 King Street East offers the perfect blend of connectivity and foot traffic.

#### **HIGHLIGHTS**

- Heritage storefront
- Unit features a skylight and open dry basement for storage
- Strong neighbouring retailers include Ardo Restaurant, Neo Coffee Bar, EQ3, and Design Within Reach
- Prime visibility with excellent signage opportunity on King Street East
- Steps to 504 King streetcar