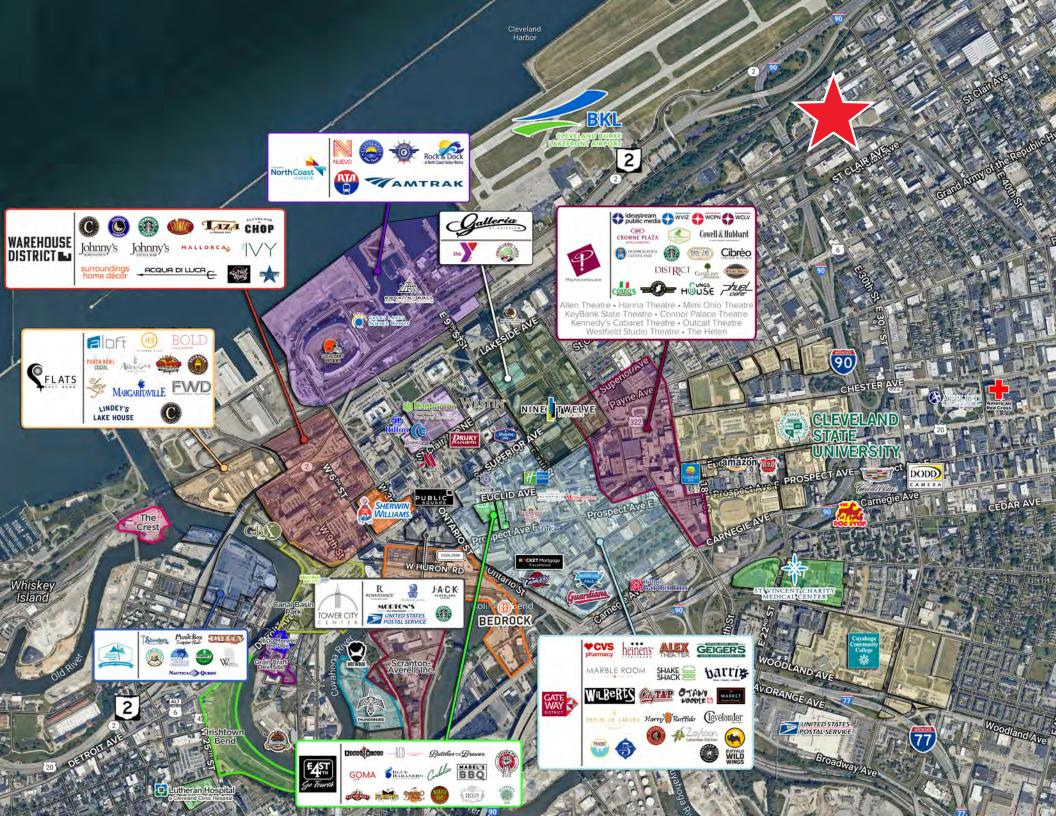

#### 3303 Lakeside Avenue

- Immediately available for lease!
- 7,600 SF warehouse with 200 SF of office
- 13' clear height
- New LED lighting
- Two (2) 12' x 12' drive-in doors
- Space is located in Cleveland on the near east side
- Offers easy access to I-77, I-71 and I-90 via the Inner belt