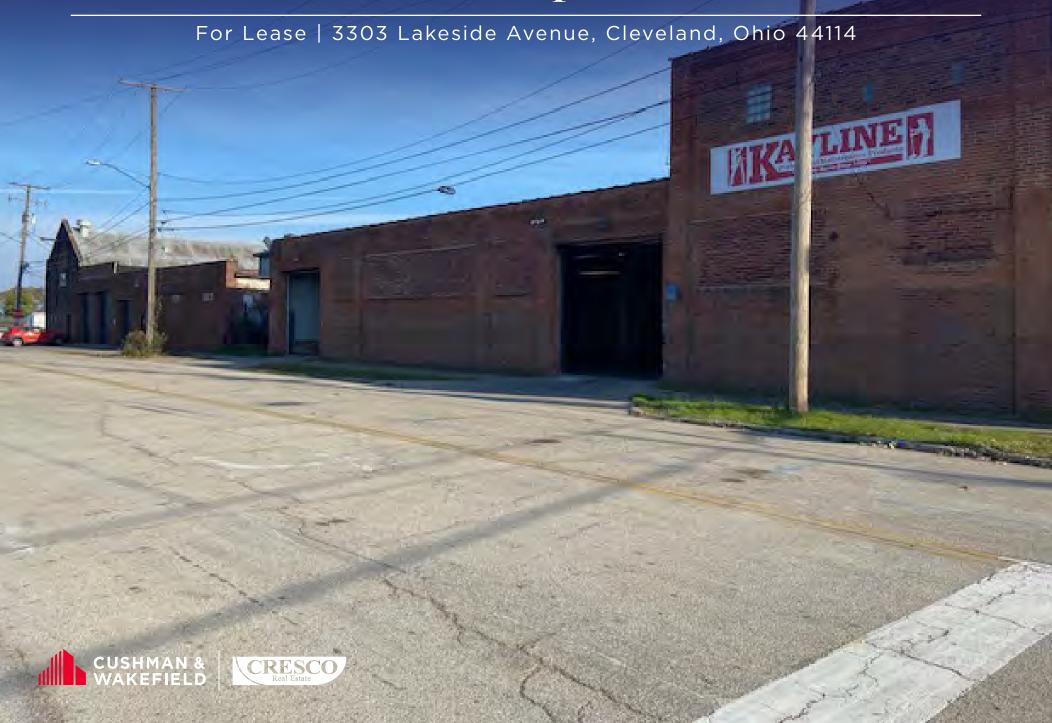

# Industrial Flex Space Available

#### 3303 Lakeside Avenue

- Immediately available for lease!
- 7,600 SF warehouse with 200 SF of office
- 13' clear height
- New LED lighting
- Two (2) 12' x 12' drive-in doors
- Space is located in Cleveland on the near east side
- Offers easy access to I-77, I-71 and I-90 via the Inner belt

### Availability

| Total SF       | 7,800 SF          |
|----------------|-------------------|
| Office SF      | 200 SF            |
| Warehouse SF   | 7,600 SF          |
| Lease Rate     | \$5.00/SF Gross   |
| Lighting       | LED               |
| Clear Height   | 13'               |
| Drive-In Doors | Two (2) - 12'x12' |
|                |                   |