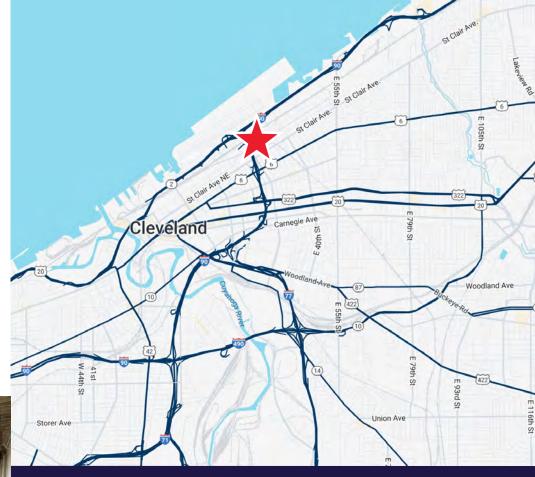

#### 3303 Lakeside Avenue

- Immediately available for lease!
- 7,600 SF warehouse with 200 SF of office
- 13' clear height
- New LED lighting
- Two (2) 12' x 12' drive-in doors
- Space is located in Cleveland on the near east side
- Offers easy access to I-77, I-71 and I-90 via the Inner belt

## 3303 LAKESIDE AVENUE CLEVELAND, OHIO 44114

FRED W. CHRISTIE
Executive Vice President & Partner Emeritus
+1 216 525 1468
fchristie@crescorealestate.com

Cushman & Wakefield | CRESCO 6100 Rockside Woods Blvd, Suite 200 Cleveland, Ohio 44131