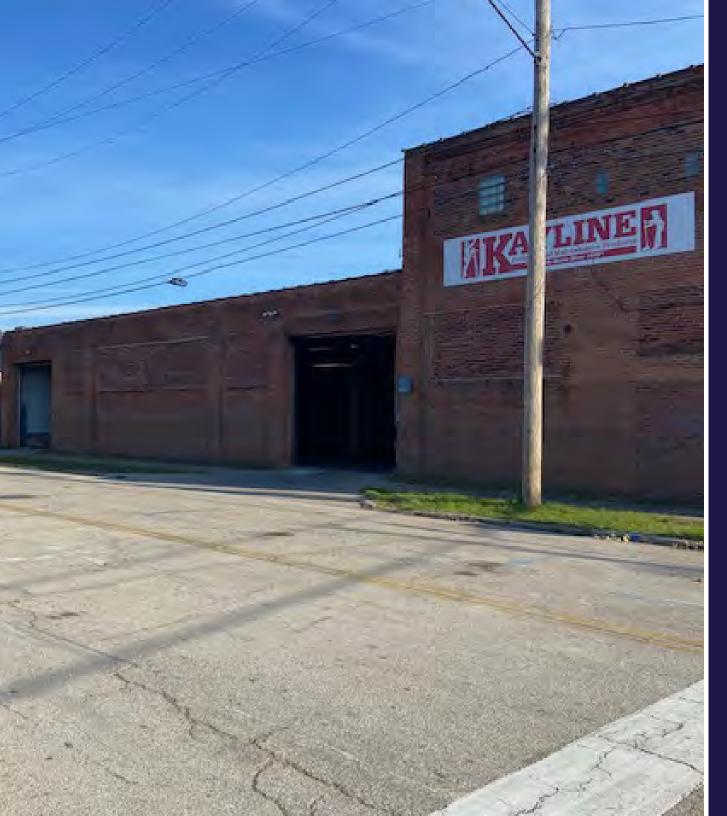

#### 3303 Lakeside Avenue

- Immediately available for lease!
- 7,600 SF warehouse with 200 SF of office
- 13' clear height
- New LED lighting
- Two (2) 12' x 12' drive-in doors
- Space is located in Cleveland on the near east side
- Offers easy access to I-77, I-71 and I-90 via the Inner belt

## 3303 LAKESIDE AVENUE CLEVELAND, OHIO 44114

FRED W. CHRISTIE
Executive Vice President & Partner Emeritus
+1 216 525 1468
fchristie@crescorealestate.com

Cushman & Wakefield | CRESCO 6100 Rockside Woods Blvd, Suite 200 Cleveland, Ohio 44131