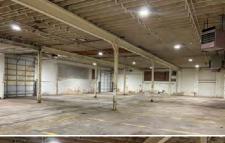

#### 3303 Lakeside Avenue

- Immediately available for lease!
- 7,600 SF warehouse with 200 SF of office
- 13' clear height
- New LED lighting
- Two (2) 12' x 12' drive-in doors
- Space is located in Cleveland on the near east side
- Offers easy access to I-77, I-71 and I-90 via the Inner belt

### Availability

| Total SF       | 7,800 SF          |
|----------------|-------------------|
| Office SF      | 200 SF            |
| Warehouse SF   | 7,600 SF          |
| Lease Rate     | \$5.00/SF Gross   |
| Lighting       | LED               |
| Clear Height   | 13'               |
| Drive-In Doors | Two (2) - 12'x12' |
|                |                   |