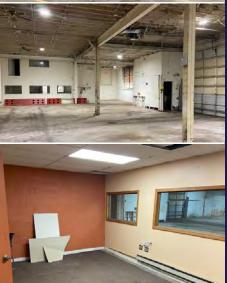

#### 3303 Lakeside Avenue

- Immediately available for lease!
- 7,600 SF warehouse with 200 SF of office
- 13' clear height
- New LED lighting
- Two (2) 12' x 12' drive-in doors
- Space is located in Cleveland on the near east side
- Offers easy access to I-77, I-71 and I-90 via the Inner belt

### Availability

| Total SF       | 7,800 SF          |
|----------------|-------------------|
| Office SF      | 200 SF            |
| Warehouse SF   | 7,600 SF          |
| Lease Rate     | \$5.00/SF Gross   |
| Lighting       | LED               |
| Clear Height   | 13'               |
| Drive-In Doors | Two (2) - 12'x12' |
|                |                   |