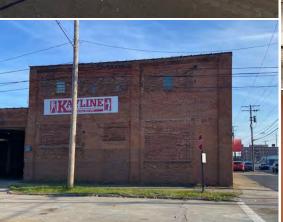

#### 3303 Lakeside Avenue

- Immediately available for lease!
- 7,600 SF warehouse with 200 SF of office
- 13' clear height
- New LED lighting
- Two (2) 12' x 12' drive-in doors
- Space is located in Cleveland on the near east side
- Offers easy access to I-77, I-71 and I-90 via the Inner belt