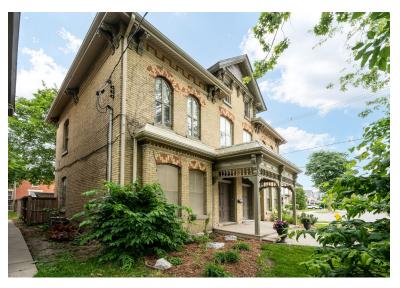

### **PROPERTY IMAGES**

# **PROPERTY HIGHLIGHTS**

Office conversion situated in close proximity to various amenities in the Historic Woodfield District

- Building Area: Approx. 4,700 SF
- Site Area: 0.17 Acres
- Zoning: Arterial Commercial (AC2(4))
  - Permits a broad range of uses including but not limited to offices, clinics, personal service establishments and daycares
- Official Plan Designation: Urban Corridors
- Taxes: \$9,239.96 (2023)
- Parking:
  - » 12 Stalls

- Roof replaced in 2017
- The building is comprised of a mix of meeting rooms, open areas, private offices, lunchroom and an upper one bedroom apartment
- Located within the city's core, conveniently positioned to all edges of the city and on a major bus route
- There is residential development potential in returning the property to a duplex or multi-unit residential