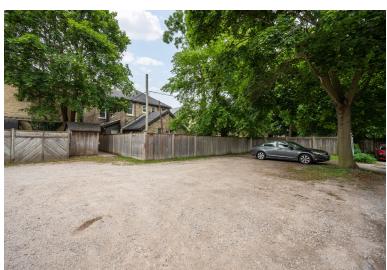

### **PROPERTY IMAGES**

# **PROPERTY HIGHLIGHTS**

Office conversion situated in close proximity to various amenities in the Historic Woodfield District

- Building Area: Approx. 4,700 SF
- Site Area: 0.17 Acres
- Zoning: Arterial Commercial (AC2(4))
  - Permits a broad range of uses including but not limited to offices, clinics, personal service establishments and daycares
- Official Plan Designation: Urban Corridors
- Taxes: \$9,239.96 (2023)
- Parking:
  - » 12 Stalls