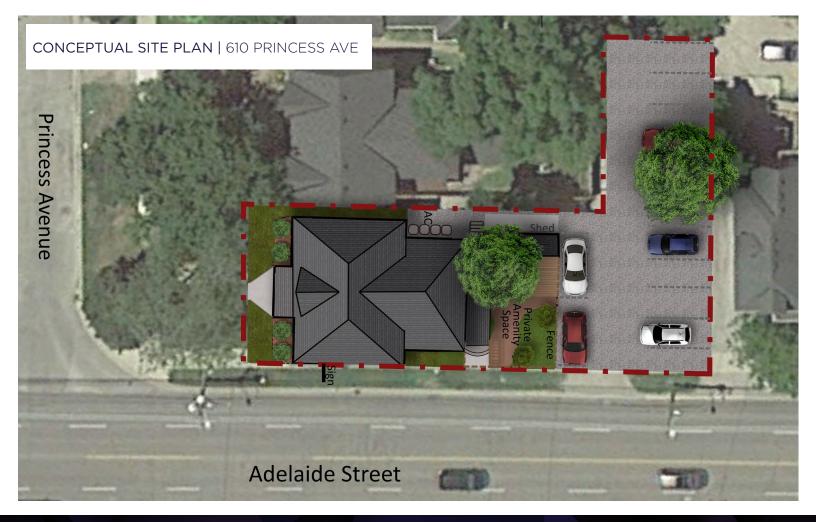

# **PROPERTY HIGHLIGHTS**

Office conversion situated in close proximity to various amenities in the Historic Woodfield District

- Building Area: Approx. 4,700 SF
- Site Area: 0.17 Acres
- Zoning: Arterial Commercial (AC2(4))
  - Permits a broad range of uses including but not limited to offices, clinics, personal service establishments and daycares
- Official Plan Designation: Urban Corridors
- Taxes: \$9,239.96 (2023)
- Parking:
  - » 12 Stalls

- Roof replaced in 2017
- The building is comprised of a mix of meeting rooms, open areas, private offices, lunchroom and an upper one bedroom apartment
- Located within the city's core, conveniently positioned to all edges of the city and on a major bus route
- There is residential development potential in returning the property to a duplex or multi-unit residential