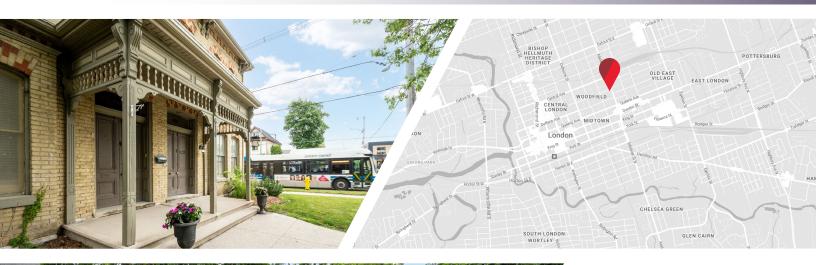

# **PROPERTY HIGHLIGHTS**

Office conversion situated in close proximity to various amenities in the Historic Woodfield District

- Building Area: Approx. 4,700 SF
- Site Area: 0.17 Acres
- Zoning: Arterial Commercial (AC2(4))
  - Permits a broad range of uses including but not limited to offices, clinics, personal service establishments and daycares
- Official Plan Designation: Urban Corridors
- Taxes: \$9,239.96 (2023)
- Parking:
  - » 12 Stalls

- Roof replaced in 2017
- The building is comprised of a mix of meeting rooms, open areas, private offices, lunchroom and an upper one bedroom apartment
- Located within the city's core, conveniently positioned to all edges of the city and on a major bus route
- There is residential development potential in returning the property to a duplex or multi-unit residential