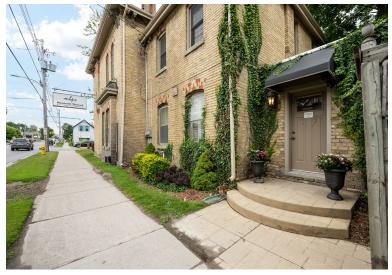

### **PROPERTY IMAGES**

# **PROPERTY HIGHLIGHTS**

Office conversion situated in close proximity to various amenities in the Historic Woodfield District

- Building Area: Approx. 4,700 SF
- Site Area: 0.17 Acres
- Zoning: Arterial Commercial (AC2(4))
  - Permits a broad range of uses including but not limited to offices, clinics, personal service establishments and daycares
- Official Plan Designation: Urban Corridors
- Taxes: \$9,239.96 (2023)
- Parking:
  - » 12 Stalls

- Roof replaced in 2017
- The building is comprised of a mix of meeting rooms, open areas, private offices, lunchroom and an upper one bedroom apartment
- Located within the city's core, conveniently positioned to all edges of the city and on a major bus route
- There is residential development potential in returning the property to a duplex or multi-unit residential