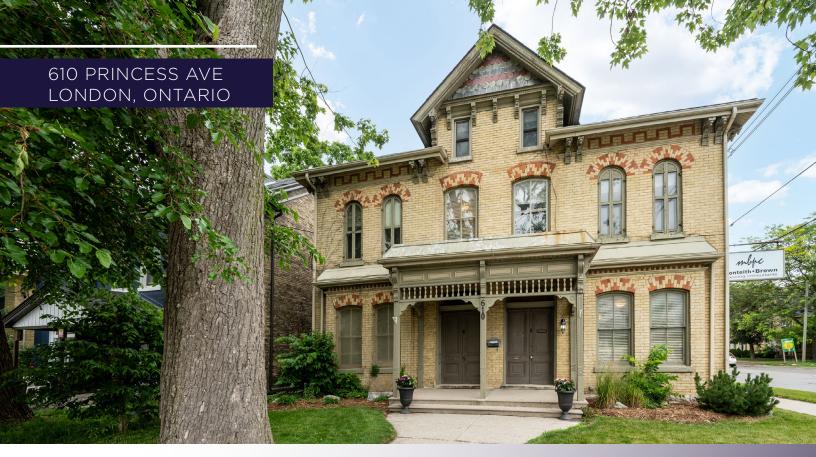

### CORNER SITE OFFICE CONVERSION | FOR SALE

### ASKING PRICE: \$765,000

# **PROPERTY HIGHLIGHTS**

Office conversion situated in close proximity to various amenities in the Historic Woodfield District

- Building Area: Approx. 4,700 SF
- Site Area: 0.17 Acres
- Zoning: Arterial Commercial (AC2(4))
  - Permits a broad range of uses including but not limited to offices, clinics, personal service establishments and daycares
- Official Plan Designation: Urban Corridors
- Taxes: \$9,239.96 (2023)
- Parking:
  - » 12 Stalls