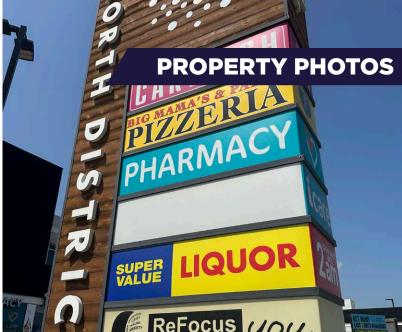

## PROPERTY HIGHLIGHTS

- 1,539 SF endcap condominium unit available
- Undeveloped shell space
- Retailers on site include Cirlce K Convenience and Gas Bar, Fuzion Donuts, Big Mama's Pizza, ICare Pharmacy, Bubble Tea, Mediterranean Bakery, Super Value Liquor, Sala Barber Shop, dental clinic, hearing clinic, accounting office
- We welcome interest from restaurants, retail and professional users