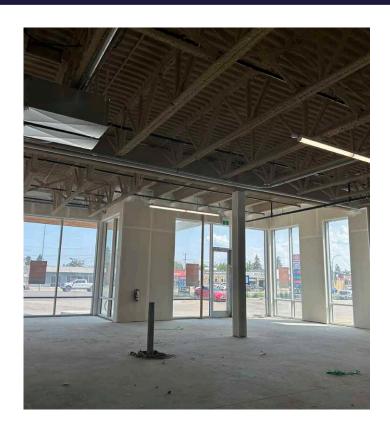

## FOR LEAS

1.569 SF ENDCAP AVAILABLE IMMEDIATELY!

## PROPERTY HIGHLIGHTS

- 1,539 SF endcap condominium unit available
- Undeveloped shell space
- Retailers on site include Cirlce K Convenience and Gas Bar, Fuzion Donuts, Big Mama's Pizza, ICare Pharmacy, Bubble Tea, Mediterranean Bakery, Super Value Liquor, Sala Barber Shop, dental clinic, hearing clinic, accounting office
- We welcome interest from restaurants, retail and professional users