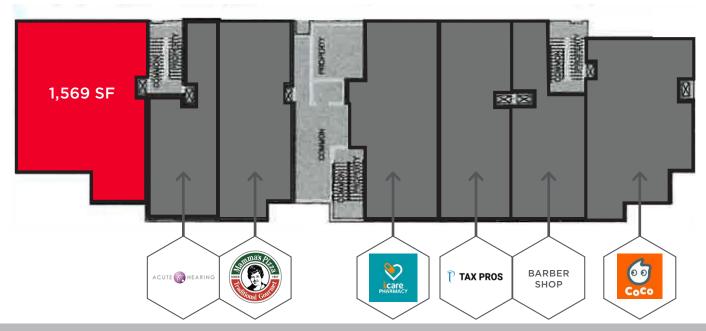

## FOR LEAS

1.569 SF ENDCAP AVAILABLE IMMEDIATELY!

## PROPERTY HIGHLIGHTS

- 1,539 SF endcap condominium unit available
- Undeveloped shell space
- Retailers on site include Cirlce K Convenience and Gas Bar, Fuzion Donuts, Big Mama's Pizza, ICare Pharmacy, Bubble Tea, Mediterranean Bakery, Super Value Liquor, Sala Barber Shop, dental clinic, hearing clinic, accounting office
- We welcome interest from restaurants, retail and professional users