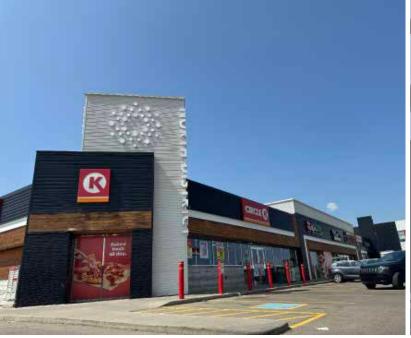

## PROPERTY HIGHLIGHTS

- 1,539 SF endcap condominium unit available
- Undeveloped shell space
- Retailers on site include Cirlce K Convenience and Gas Bar, Fuzion Donuts, Big Mama's Pizza, ICare Pharmacy, Bubble Tea, Mediterranean Bakery, Super Value Liquor, Sala Barber Shop, dental clinic, hearing clinic, accounting office
- We welcome interest from restaurants, retail and professional users