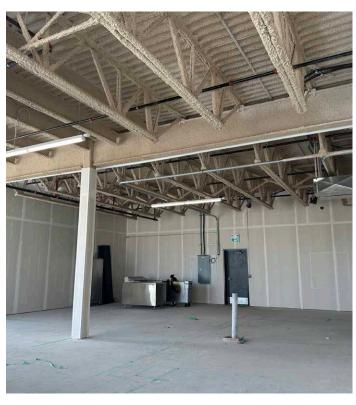

## PROPERTY HIGHLIGHTS

- 1,539 SF endcap condominium unit available
- Undeveloped shell space
- Retailers on site include Cirlce K Convenience and Gas Bar, Fuzion Donuts, Big Mama's Pizza, ICare Pharmacy, Bubble Tea, Mediterranean Bakery, Super Value Liquor, Sala Barber Shop, dental clinic, hearing clinic, accounting office
- We welcome interest from restaurants, retail and professional users