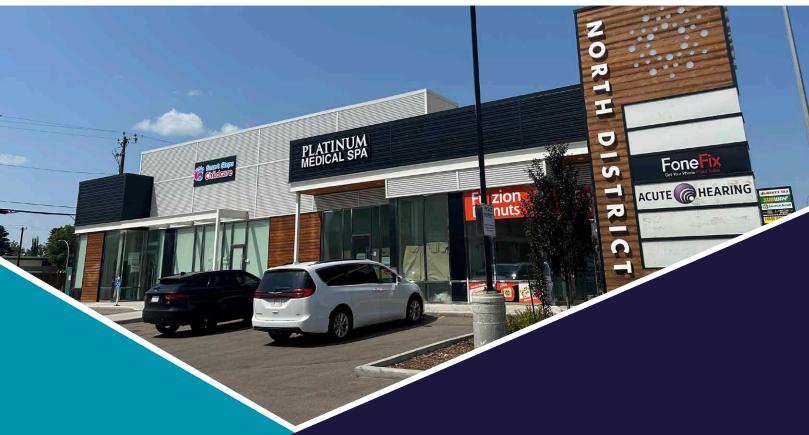

## PROPERTY HIGHLIGHTS

- 1,539 SF endcap condominium unit available
- Undeveloped shell space
- Retailers on site include Cirlce K Convenience and Gas Bar, Fuzion Donuts, Big Mama's Pizza, ICare Pharmacy, Bubble Tea, Mediterranean Bakery, Super Value Liquor, Sala Barber Shop, dental clinic, hearing clinic, accounting office
- We welcome interest from restaurants, retail and professional users