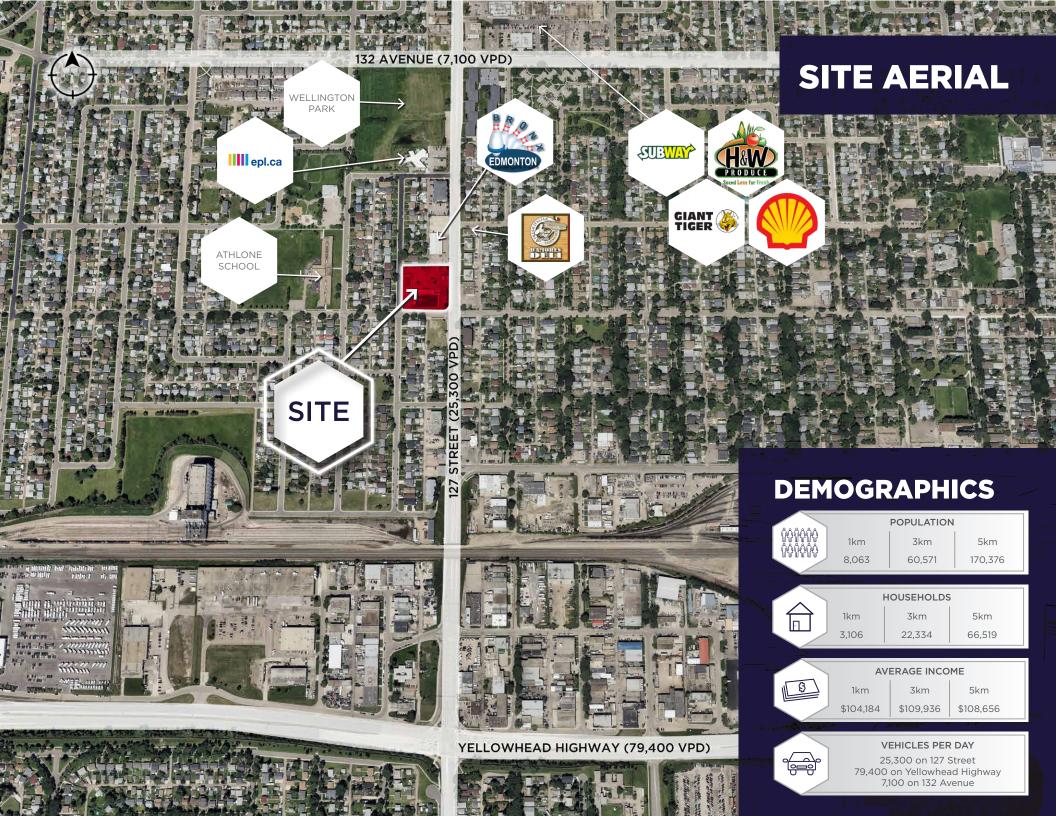

## THE OPPORTUNITY

- High exposure retail development strategically located along 127th Street.
- Come join existing tenants Athlone Liquor, Domo Gas Station, Smilie's Restaurant, Lotus Hair Spa, Dino Daycare and Tasty Indian Restaurant.
- 127th Street sees over 25,300 vehicles per day.
- Over 3,106 residents within a 1km radius.
- Nearby Amenities & Businesses include: Bronx Bowling, Edmonton Public Library - Calder, Wellington Park, Athlone School, D'Amore Italian Deli and others.
- High exposure signage opportunities available.
- (MU) Mixed Use Zoning allows for a wide variety of uses.
- Lease Rate: Contact Listing Agent
- Additional Rent: \$7.26 per SF (2025)

LEGAL DESCRIPTION Lot: 1, 3, 16 & 2U, Block: 62, Plan: 5573KS

**ZONING** Mixed Use (MU h16 f3.5 cf)

**NEIGHBOURHOOD** Athlone

**BUILT** 1957

Ini