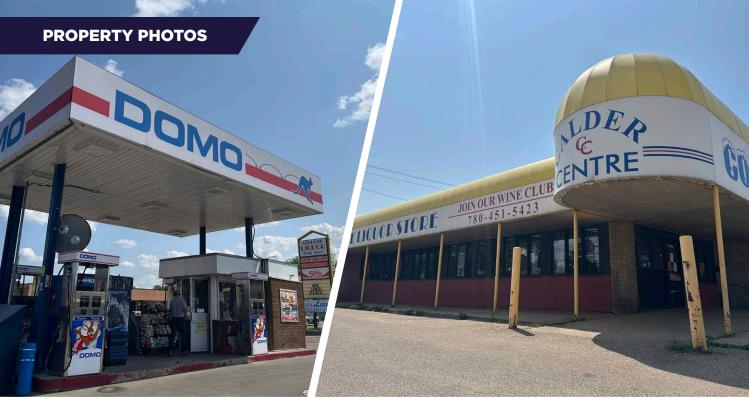

+/- 8,000 SF AVAILABLE IMMEDIATELY!

DOMO

# CALDER CENTRE

HLONE LIQUOR STORE JONOUR WINK (LL) 780-451-5423

12928 127 STREET, EDMONTON, AB

Devan Ramage Associate 780 702 9479 devan.ramage@cwedm.com

Jamie Topham Partner 780-994-6916 Jamie.topham@cwedm.com

## THE OPPORTUNITY

- High exposure retail development strategically located along 127th Street.
- Come join existing tenants Athlone Liquor, Domo Gas Station, Smilie's Restaurant, Lotus Hair Spa, Dino Daycare and Tasty Indian Restaurant.
- 127th Street sees over 25,300 vehicles per day.
- Over 3,106 residents within a 1km radius.
- Nearby Amenities & Businesses include: Bronx Bowling, Edmonton Public Library - Calder, Wellington Park, Athlone School, D'Amore Italian Deli and others.
- High exposure signage opportunities available.
- (MU) Mixed Use Zoning allows for a wide variety of uses.
- Lease Rate: Contact Listing Agent
- Additional Rent: \$7.26 per SF (2025)