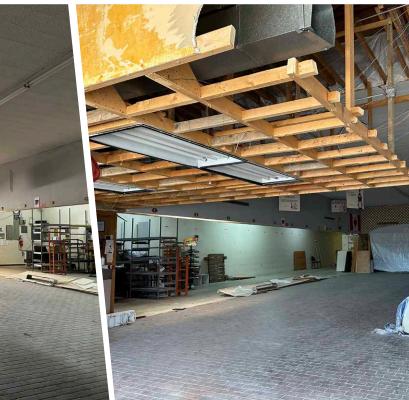

LEASE

# CALDER CENTRE

HLONE LIQUOR STORE JONOUR WINK (LL) 780-451-5423

12928 127 STREET, EDMONTON, AB

Devan Ramage Associate 780 702 9479 devan.ramage@cwedm.com

Jamie Topham Partner 780-994-6916 Jamie.topham@cwedm.com

Cushman & Wakefield Edmonton is independently owned and operated / A Member of the Cushman & Wakefield Alliance. No warranty or representation express or implied is made to the accuracy or completeness of the information contained herein, and same is submitted subject to errors, omissions, change of price, rental or other conditions, withdrawal without notice, and to any special listing conditions imposed by the property owner(s). As applicable, we make no representation as to the condition of the property for properties in question. March 2025



**INTERIOR PHOTOS** 



## THE OPPORTUNITY

- High exposure retail development strategically located along 127th Street.
- Come join existing tenants Athlone Liquor, Domo Gas Station, Smilie's Restaurant, Lotus Hair Spa, Dino Daycare and Tasty Indian Restaurant.
- 127th Street sees over 25,300 vehicles per day.
- Over 3,106 residents within a 1km radius.
- Nearby Amenities & Businesses include: Bronx Bowling, Edmonton Public Library - Calder, Wellington Park, Athlone School, D'Amore Italian Deli and others.
- High exposure signage opportunities available.
- (MU) Mixed Use Zoning allows for a wide variety of uses.
- Lease Rate: Contact Listing Agent
- Additional Rent: \$7.26 per SF (2025)



LEGAL DESCRIPTION Lot: 1, 3, 16 & 2U, Block: 62, Plan: 5573KS

**ZONING** Mixed Use (MU h16 f3.5 cf)

**NEIGHBOURHOOD** At