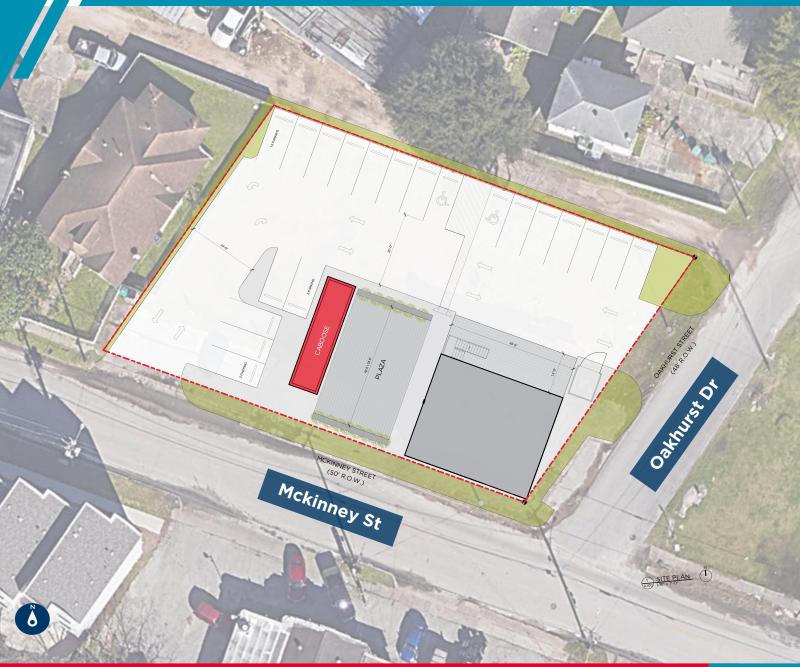

## **RETAIL / RESTAURANT**

±500 SF Caboose with ±714 SF Patio

#### **PARKING**

26 Spaces