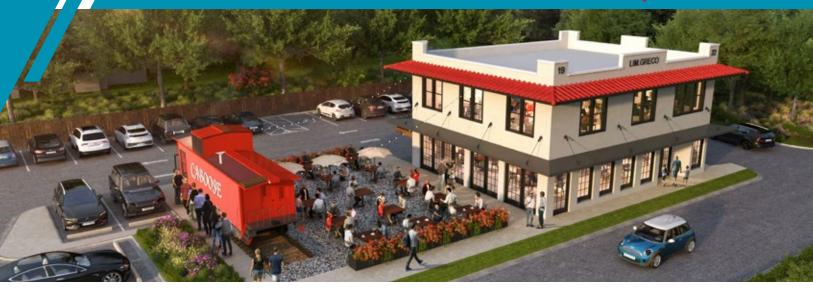

HISTORIC RENOVATION: RETAIL CABOOSE / FOR LEASE



## **RETAIL / RESTAURANT**

±500 SF Caboose with ±714 SF Patio

#### **PARKING**

26 Spaces

#### **RFNT**

**Upon Request** 

### AREA OVERVIEW

Situated just north of East Downtown and west of Downtown Houston, this site benefits from many area cultural attractions, including Toyota Center, PNC Stadium, Discovery Green, Emancipation Park and Minute Maid Park.

## 1, 2,3 MILE DEMOGRAPHICS

|         | POPULATION<br>(2022) | AVERAGE<br>HOUSEHOLD INCOME | TOTAL<br>EMPLOYEES |
|---------|----------------------|-----------------------------|--------------------|
| 1 Mile  | 16,875               | \$81,130                    | 9,632              |
| 2 Miles | 72,246               | \$93,312                    | 109,713            |
| 3 Miles | 155,972              | \$92,102