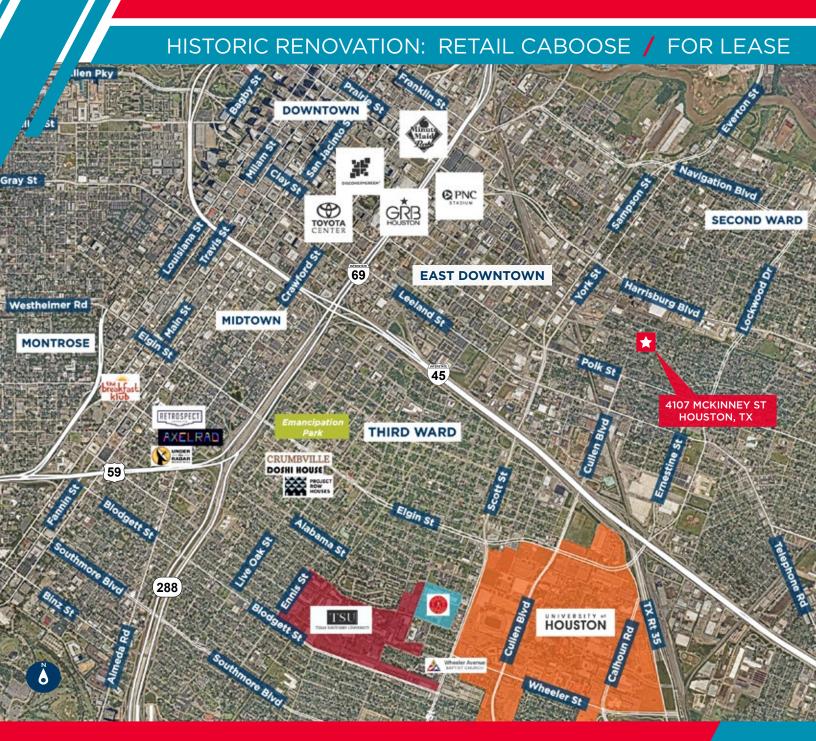

HISTORIC RENOVATION: RETAIL CABOOSE / FOR LEASE

### AREA OVERVIEW

Situated just north of East Downtown and west of Downtown Houston, this site benefits from many area cultural attractions, including Toyota Center, PNC Stadium, Discovery Green, Emancipation Park and Minute Maid Park.