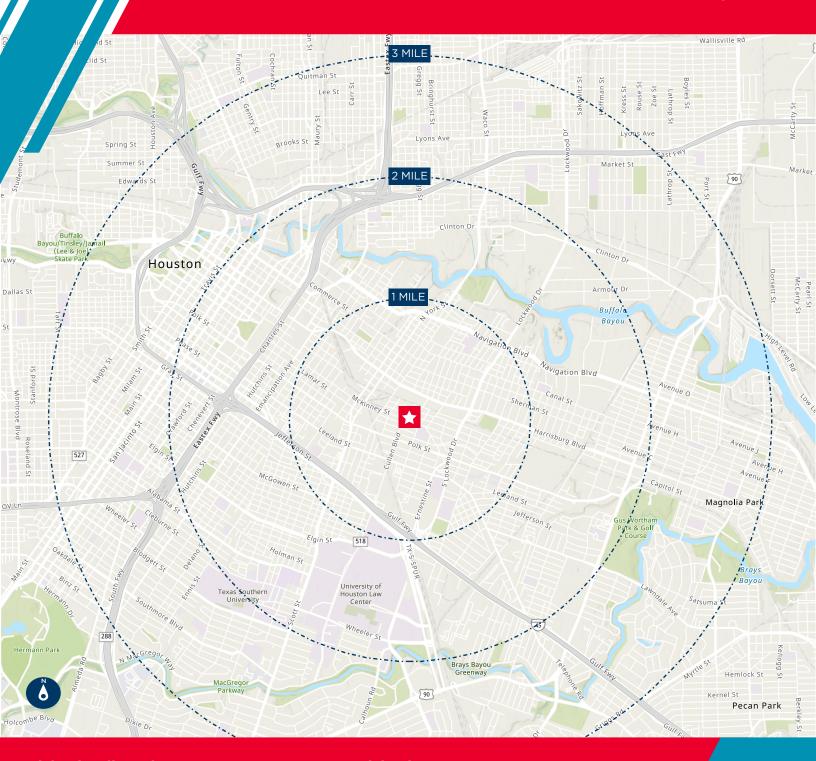

## 1, 2,3 MILE DEMOGRAPHICS

|         | POPULATION<br>(2022) | AVERAGE<br>HOUSEHOLD INCOME | TOTAL<br>EMPLOYEES |
|---------|----------------------|-----------------------------|--------------------|
| 1 Mile  | 16,875               | \$81,130                    | 9,632              |
| 2 Miles | 72,246               | \$93,312                    | 109,713            |
| 3 Miles | 155,972              | \$92,102                    | 237,264            |