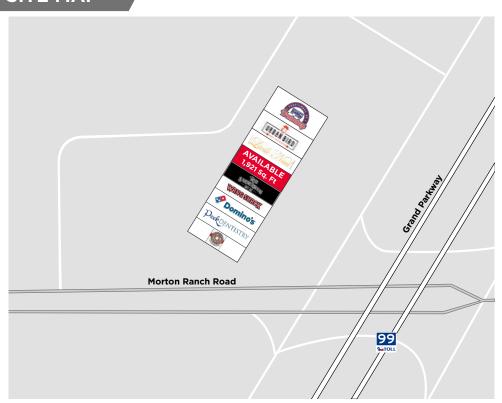

# **SITE MAP**

# LOCATION HIGHLIGHTS

- Neighborhood Shopping Center on Grand Parkway & Morton Ranch Rd.
- Join a strong tenant mix which includes Domino's Pizza, Shipley Donuts, F45 Fitness and Wing Shack
- \$35.00/SF + Triple Net Rents