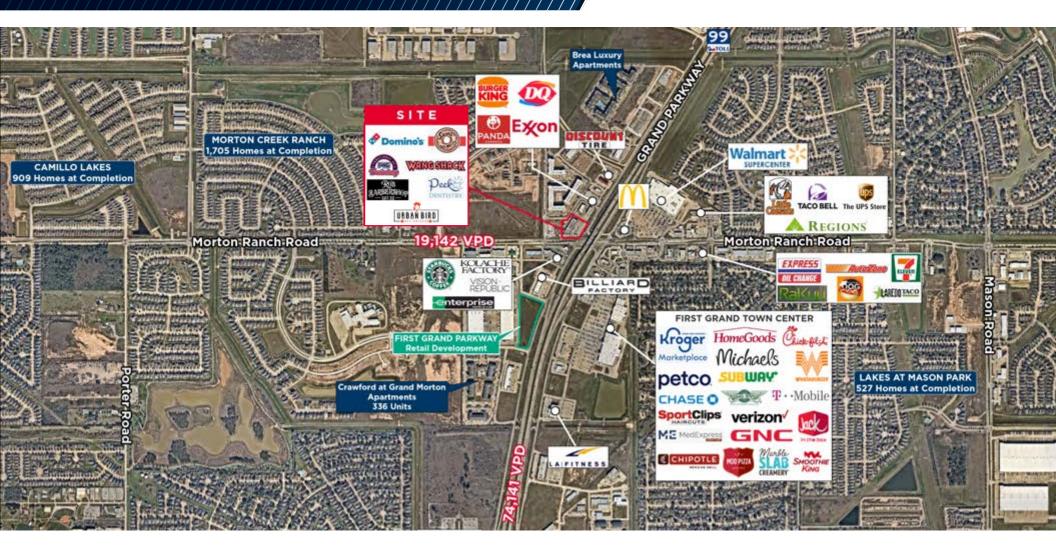

# AERIAL MAP

# LOCATION HIGHLIGHTS

- Neighborhood Shopping Center on Grand Parkway & Morton Ranch Rd.
- Join a strong tenant mix which includes Domino's Pizza, Shipley Donuts, F45 Fitness and Wing Shack
- \$35.00/SF + Triple Net Rents