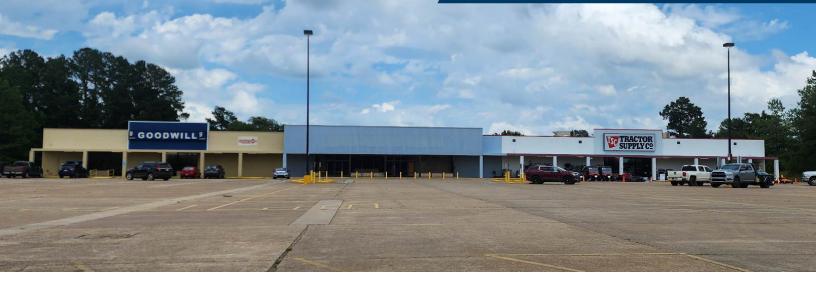

## **PROPERTY PHOTOS**

## **PROPERTY HIGHLIGHTS**

- Rates: Contact Broker
- Freestanding Three-Unit Center Situated on a

Signalized Intersection

- Strong National co-tenancy: Goodwill and Tractor Supply
- Vehicles per day:
  - Hurst Street: 9,178
  - TX 45; RM 629: 4,086