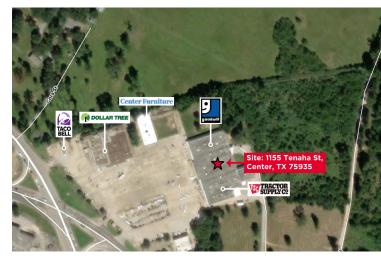

# FOR LEASE **1155 TENAHA ST** Center, TX 75935



14,940 SF AVAILABLE



## **PROPERTY HIGHLIGHTS**

- Rates: Contact Broker
- Freestanding Three-Unit Center Situated on a

Signalized Intersection

- Strong National co-tenancy: Goodwill and Tractor Supply
- Vehicles per day:
  - Hurst Street: 9,178
  - TX 45; RM 629: 4,086

## **PROPERTY PHOTOS**









## FOR LEASE **1155 TENAHA ST** Center, TX 75935



### AERIAL MAP



#### For more information, please contact:

MICHAEL "MIKE" PITTMAN II, CCIM Director +1 346 396 4006 mike.pittman@cushwake.com

#### RACHEL HALE GRANSTROM Associate +1 713 260 0237 rachel.granstrom@cushwake.com

1330 Post Oak Blvd., Suite 2700 Houston, TX 77056 Direct +1 713 877 1700 **cushmanwakefield.com** 

©2023 Cushman & Wakefield, All rights reserved, The information contained in this communication is strictly confidential. This information has been obtained from sources believed to be reliable but has not been verified. NO WARRANTY OR REPRESENTATION, EXPRESS OR IMPLIED, IS MADE AS TO THE CONDITION OF THE PROPERTY (OR PROPERTIES) REFERENCED HEREIN OR AS TO THE ACCURACY OR COMPLETENESS OF THE INFORMATION CONTAIN