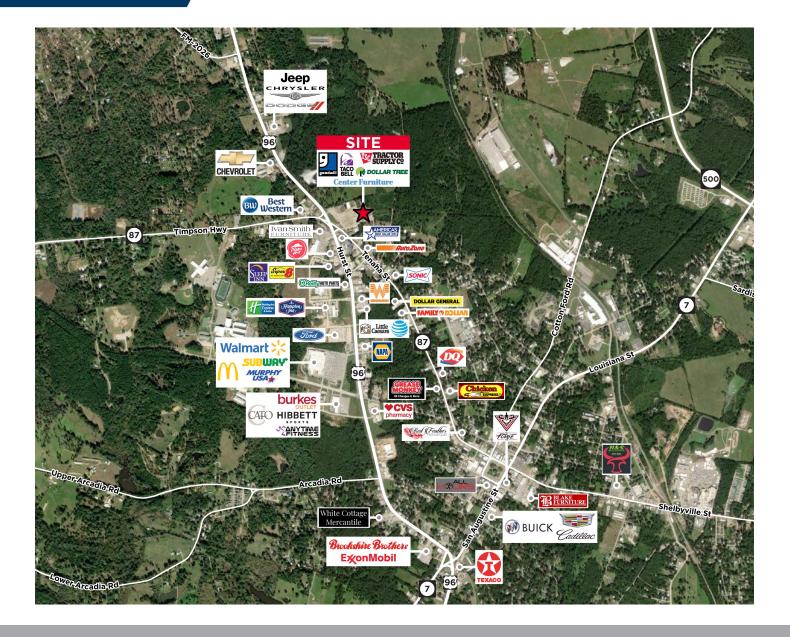

# FOR LEASE **1155 TENAHA ST** Center, TX 75935



14,940 SF AVAILABLE



## **PROPERTY HIGHLIGHTS**

- Rates: Contact Broker
- Freestanding Three-Unit Center Situated on a

Signalized Intersection

- Strong National co-tenancy: Goodwill and Tractor Supply
- Vehicles per day:
  - Hurst Street: 9,178
  - TX 45; RM 629: 4,086

## **PROPERTY PHOTOS**









## FOR LEASE **1155 TENAHA ST** Center, TX 75935



### AERIAL MAP



#### For more information, please contact:

MICHAEL "MIKE" PITTMAN II, CCIM Director +1 346 396 4006 mike.pittman@cushwake.com

#### RACHEL HALE GRANSTROM Associate +1 713 260 0237 rachel.granstrom@cushwake.com

1330 Post Oak Blvd., Suite 2700 Houston, TX 77056 Direct +1 713 877 1700 **cushmanwakefield.com** 

©2023 Cushman & Wakefield, All rights reserved, The information contained in this communication is strictly confidential. This information has been obtained from sources believed to be reliable but has not been verified. NO WARRANTY OR REPRESENTATION, EXPRESS OR IMPLIED, IS MADE AS TO THE CONDITION OF THE PROPERTY (OR PROPERTIES) REFERENCED HEREIN OR AS TO THE ACCURACY OR COMPLETENESS OF THE INFORMATION CONTAINED HEREIN, AND SAME IS SUBMITTED SUBJECT TO ERRORS, OMISSIONS, CHANGE OF