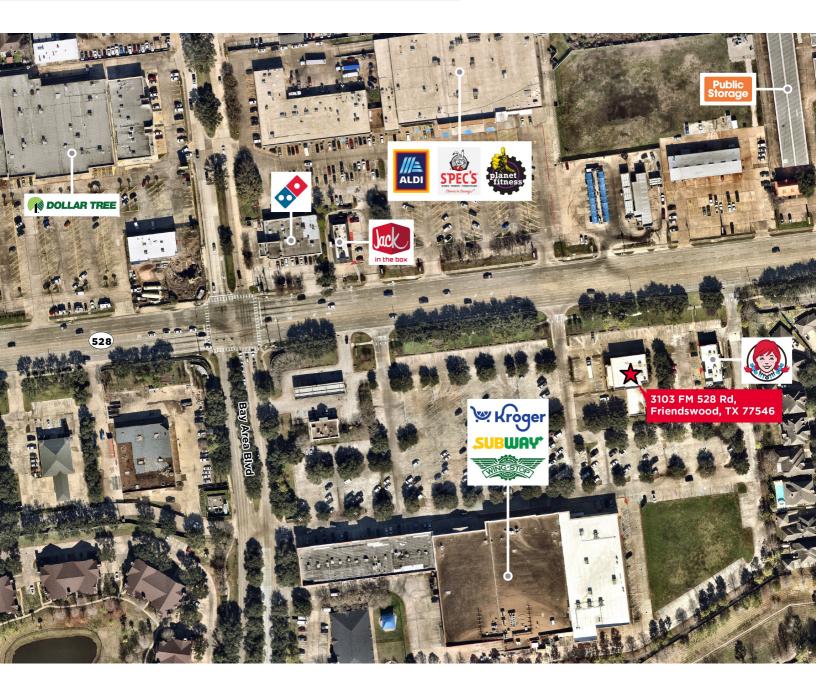

Land SF 48,735 SF

**VPD** Bay Area Blvd and FM 528 Rd 14,560

\$

Asking Price Call or e-mail for pricing

**Property Highlights** Drive thru, high visibility

|                   | 1 MILE   | 3 MILES  | 5 MILES  |
|-------------------|----------|----------|----------|
| POPULATION        | 10,213   | 66,514   | 160,732  |
| AVERAGE HH INCOME | \$72,659 | \$86,356 | \$88,363 |