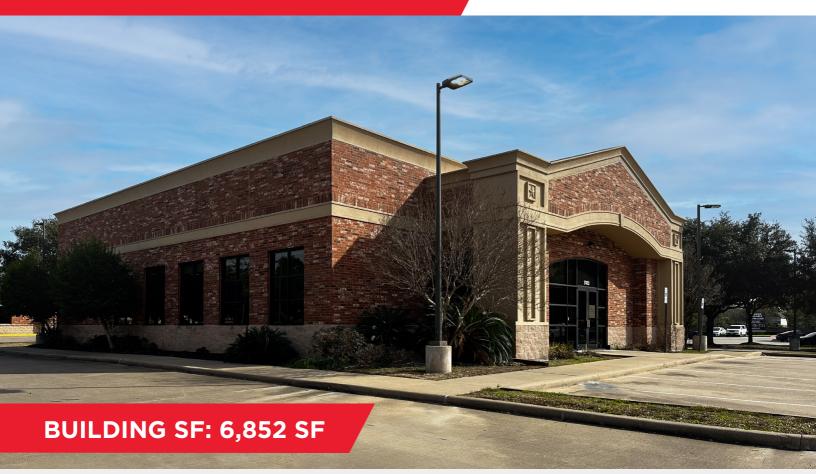

Land SF 48,735 SF

**VPD** Bay Area Blvd and FM 528 Rd 14,560

\$

Asking Price Call or e-mail for pricing

**Property Highlights** Drive thru, high visibility

|                   | 1 MILE   | 3 MILES  | 5 MILES  |
|-------------------|----------|----------|----------|
| POPULATION        | 10,213   | 66,514   | 160,732  |
| AVERAGE HH INCOME | \$72,659 | \$86,356 | \$88,363 |