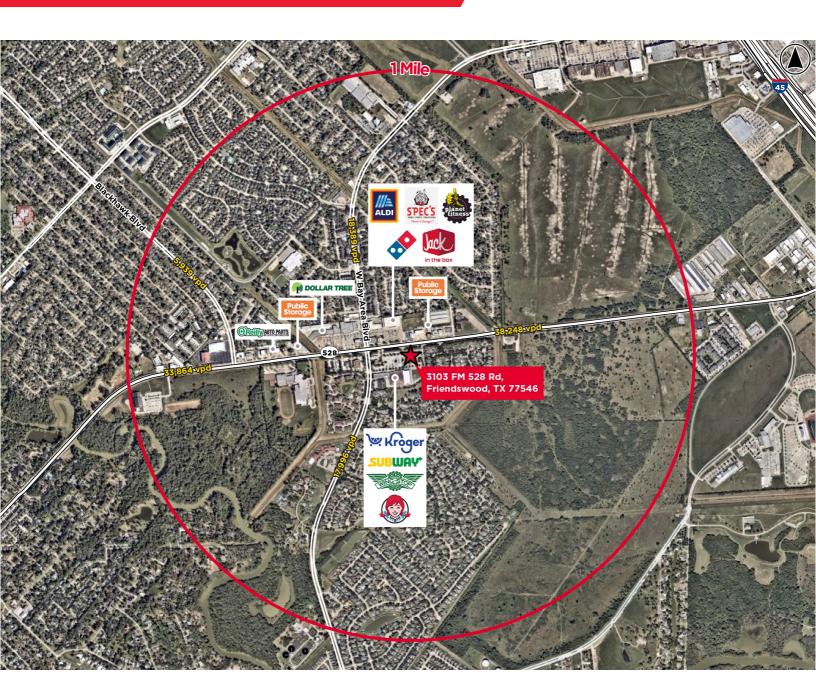

Land SF 48,735 SF

**VPD** Bay Area Blvd and FM 528 Rd 14,560

\$

Asking Price Call or e-mail for pricing

**Property Highlights** Drive thru, high visibility

|                   | 1 MILE   | 3 MILES  | 5 MILES  |
|-------------------|----------|----------|----------|
| POPULATION        | 10,213   | 66,514   | 160,732  |
| AVERAGE HH INCOME | \$72,659 | \$86,356 | \$88,363 |