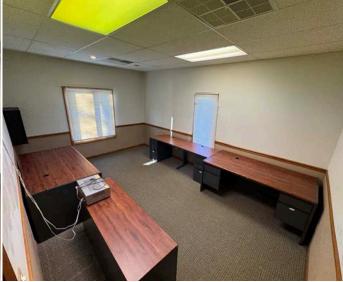

#### **HIGHLIGHTS**

- Welcoming single-story unit with a direct suite entrance
- Offering 1,689 SF available for lease
- Versatile space ideal for office or medical purposes
- Lease rate at \$16.00 NNN plus electric/ gas, with estimated nets of \$4.00
- Utilities are separately metered for added convenience
- Opportunity for monument signage placement along Crocker Rd

#### **AVAILABLE SPACE**

**Building B** 

Suite 3

1,689 SF