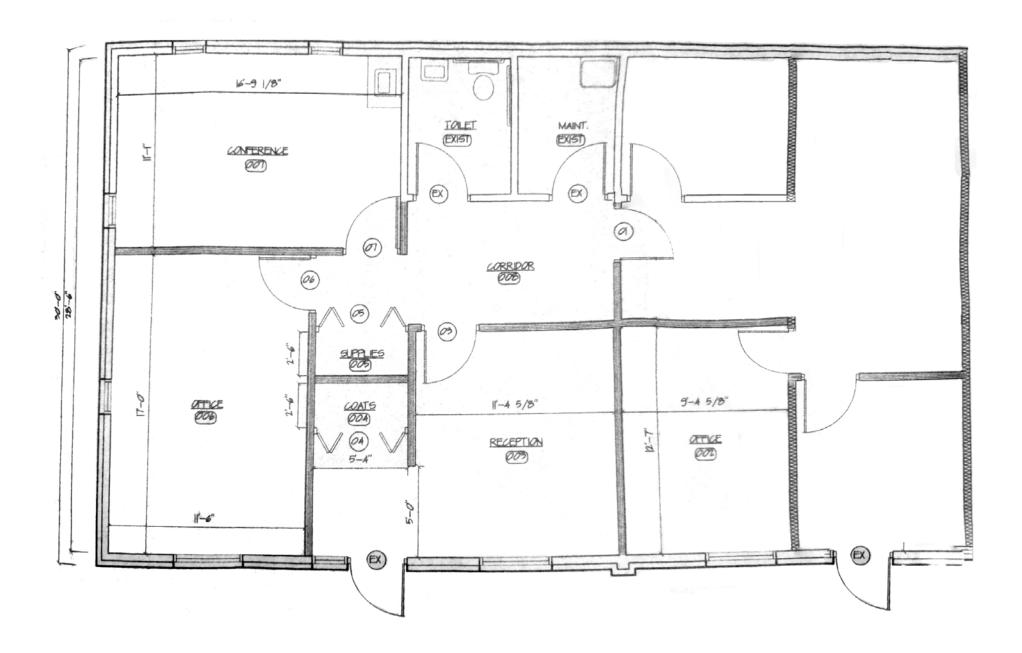

# **CROCKER OFFICE PARK**

815 CROCKER RD, BUILDING B, UNIT 3, WESTLAKE, OHIO 44145

## CROCKER OFFICE PARK

#### **HIGHLIGHTS**

- Welcoming single-story unit with a direct suite entrance
- Offering 1,689 SF available for lease
- Versatile space ideal for office or medical purposes
- Lease rate at \$16.00 NNN plus electric/ gas, with estimated nets of \$4.00
- Utilities are separately metered for added convenience
- Opportunity for monument signage placement along Crocker Rd

#### **AVAILABLE SPACE**

**Building B** 

Suite 3

1,689 SF



# CROCKER OFFICE PARK

















## CROCKER OFFICE PARK









### 815 CROCKER RD, BUILDING B, UNIT 3, WESTLAKE, OHIO 44145

Connor Redman credman@crescorealestate.com +1 216 525 1493 Cushman & Wakefield | CRESCO Real Estate
6100 Rockside Woods Blvd, Suite 200, Cleveland, OH 44131
crescorealestate.com



©2025 Cushman & Wakefield. All rights reserved. The information contained in this communication is strictly confidential. This information has been obtained from sources believed to be reliable but has not been verified. NO WARRANTY OR REPRESENTATION, EXPRESS OR IMPLIED, IS MADE AS TO THE CONDITION OF THE PROPERTY (OR PROPERTIES) REFERENCED HEREIN OR AS TO THE ACCURACY OR COMPLETENESS OF THE INFORMATION CONTAINED HEREIN, AND SAME IS SUBMITTED SUBJECT TO ERRORS, OMISSIONS, CHANGE OF PRICE, RENTAL OR OTHER CONDITIONS, WITHDRAWAL WITHOUT NOTICE, AND