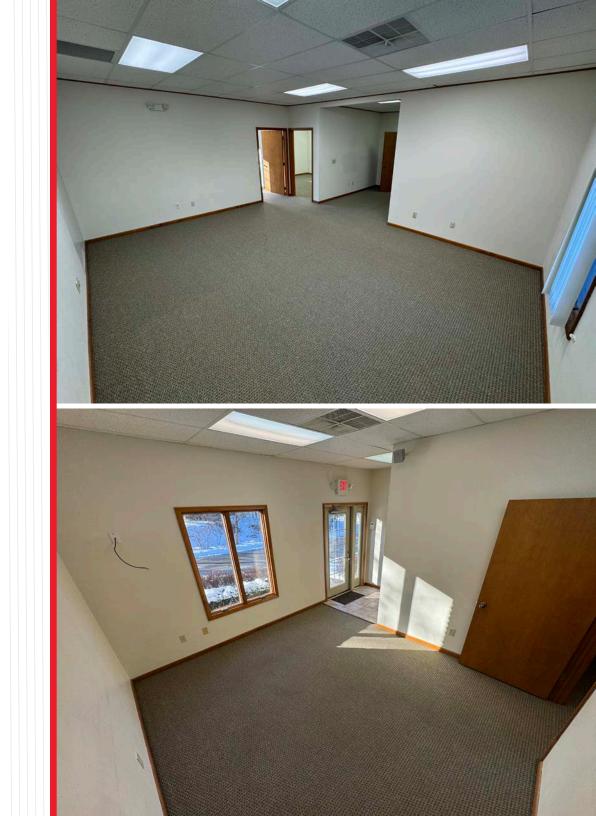

#### **HIGHLIGHTS**

- Welcoming single-story unit with a direct suite entrance
- Offering 1,689 SF available for lease
- Versatile space ideal for office or medical purposes
- Lease rate at \$16.00 NNN plus electric/ gas, with estimated nets of \$4.00
- Utilities are separately metered for added convenience
- Opportunity for monument signage placement along Crocker Rd

#### **AVAILABLE SPACE**

**Building B** 

Suite 3

1,689 SF