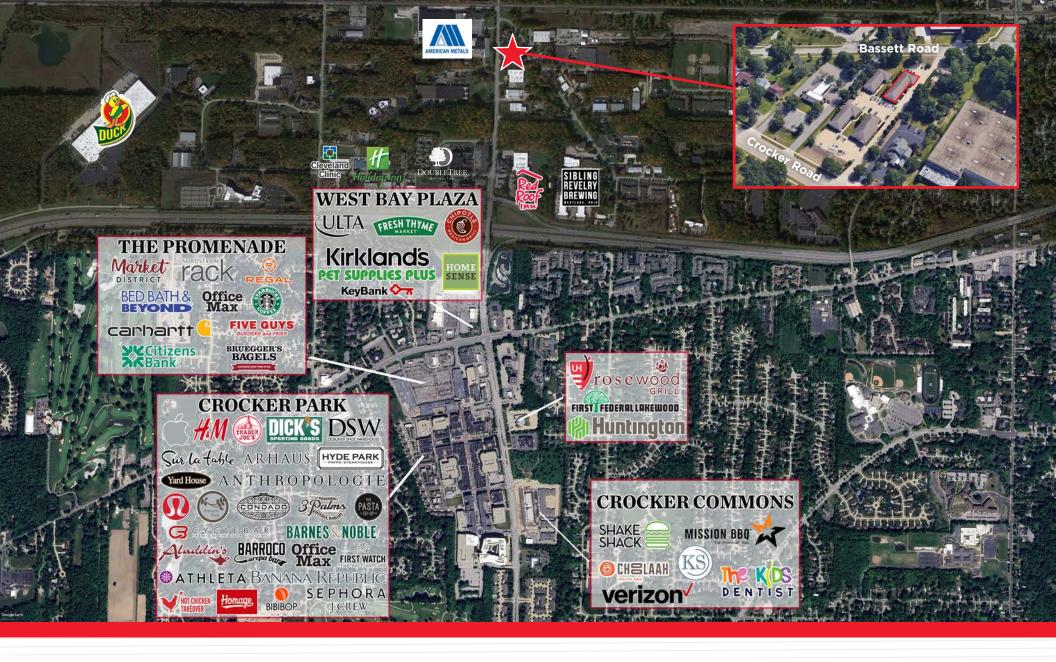

#### **HIGHLIGHTS**

- Welcoming single-story unit with a direct suite entrance
- Offering 1,689 SF available for lease
- Versatile space ideal for office or medical purposes
- Lease rate at \$16.00 NNN plus electric/ gas, with estimated nets of \$4.00
- Utilities are separately metered for added convenience
- Opportunity for monument signage placement along Crocker Rd