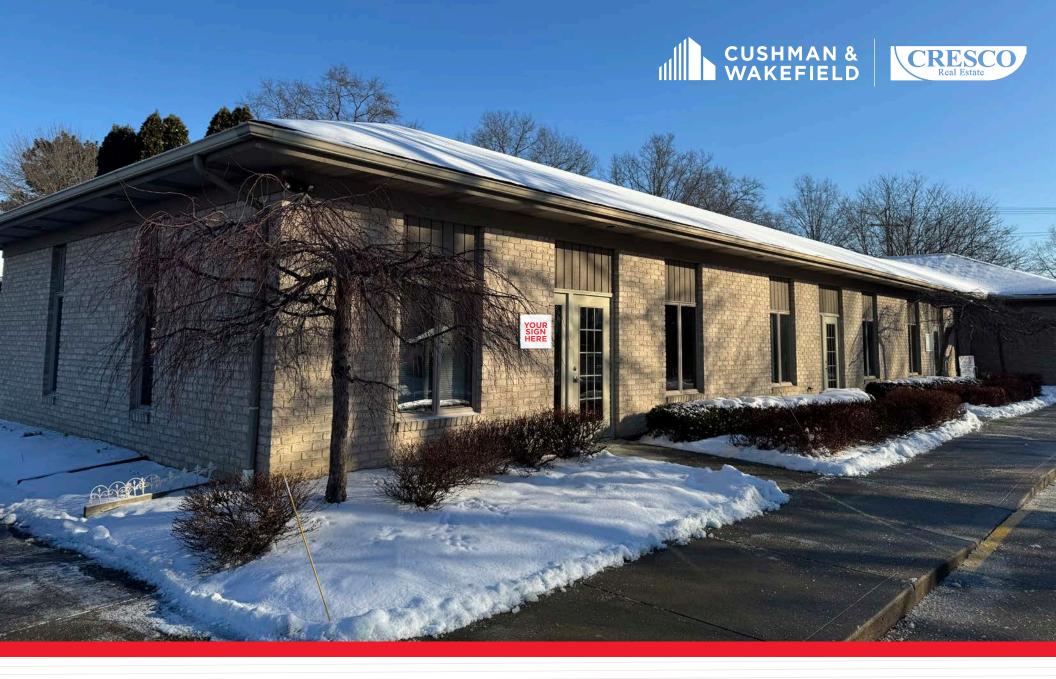

# **CROCKER OFFICE PARK**

815 CROCKER RD, BUILDING B, UNIT 3, WESTLAKE, OHIO 44145

#### **HIGHLIGHTS**

- Welcoming single-story unit with a direct suite entrance
- Offering 1,689 SF available for lease
- Versatile space ideal for office or medical purposes
- Lease rate at \$16.00 NNN plus electric/ gas, with estimated nets of \$4.00
- Utilities are separately metered for added convenience
- Opportunity for monument signage placement along Crocker Rd

#### **AVAILABLE SPACE**

**Building B** 

Suite 3

1,689 SF