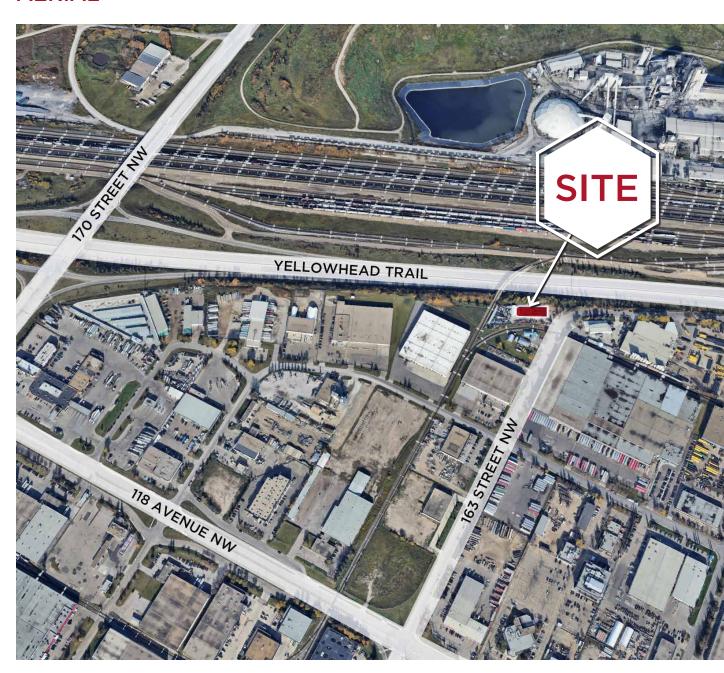

|
| Warehouse:         | 5,750 SF                                              |
| Total:             | 7,250 SF                                              |
| Power:             | 400 Amp, 3-Phase<br>(To be confirmed by<br>Purchaser) |

| Loading Doors:  | (3) 8'x10' Grade                           |
|-----------------|--------------------------------------------|
| Heating:        | Rooftop Unit (Heat & AC)<br>& Unit Heaters |
| Zoning:         | IM - Medium Industrial                     |
| Ceiling Height: | 12' Clear                                  |
| Availability:   | 30-60 Days                                 |
| Property Taxes: | \$49,353 (2024)                            |
| Asking Price:   | <del>\$1,850,000</del> \$1,795,000         |

## **AERIAL**



## **PROPERTY PHOTOS**





Mark Bowman
Associate
780 702 4256
mark.bowman@cwedm.com

**David Cooney**Partner
780 917 8327
david.cooney@cwedm.com