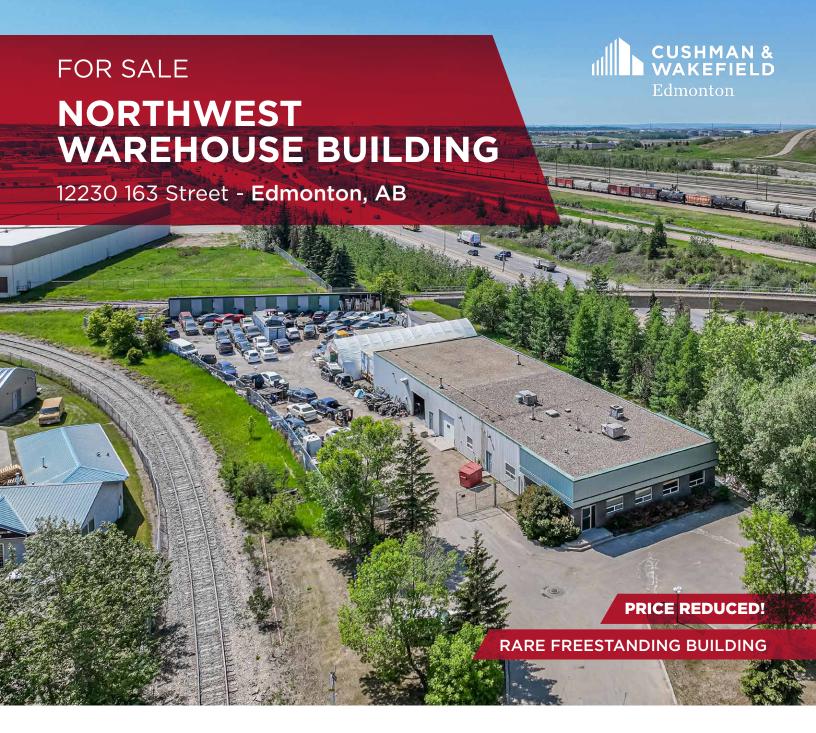

## PROPERTY HIGHLIGHTS

- ± 7,250 SF building includes warehouse, reception, 2 offices, kitchenette, washrooms.
- ± 0.99 acres fenced and graveled yard.
- Excellent access to Yellowhead Trail, 118 Avenue, and Anthony Henday Drive.

## **PROPERTY DETAILS**

| Municipal Address: | 12230 163 Street                                      |
|--------------------|-------------------------------------------------------|
| Legal Description: | Plan 8020938, Block 3, Lot 5                          |
| Year Built:        | 1999                                                  |
| Main Floor Office: | 1,500 SF                                              |
| Warehouse:         | 5,750 SF                                              |
| Total:             | 7,250 SF                                              |
| Power:             | 400 Amp, 3-Phase<br>(To be confirmed by<br>Purchaser) |

| Loading Doors:  | (3) 8'x10' Grade                           |
|-----------------|--------------------------------------------|
| Heating:        | Rooftop Unit (Heat & AC)<br>& Unit Heaters |
| Zoning:         | IM - Medium Industrial                     |
| Ceiling Height: | 12' Clear                                  |
| Availability:   | 30-60 Days                                 |
| Property Taxes: | \$49,353 (2024)                            |
| Asking Price:   | <del>\$1,850,000</del> \$1,795,000         |