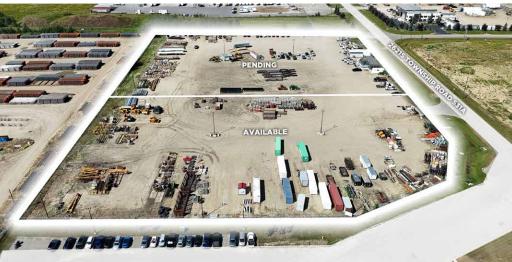

### PROPERTY HIGHLIGHTS

- Two separate titles
- · Heavy duty yard
- Yard lighting
- · Fully fenced
- Full municipal services available
- · Office facility to remain on site
- Two site entrances

#### Site Size:

4.94 and 4.99 Acres - PENDING