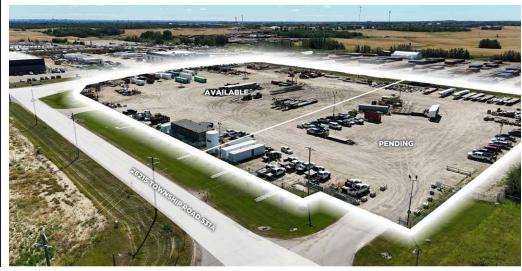

### PROPERTY HIGHLIGHTS

- Two separate titles
- · Heavy duty yard
- Yard lighting
- · Fully fenced
- Full municipal services available
- · Office facility to remain on site
- Two site entrances

#### Site Size:

4.94 and 4.99 Acres - PENDING