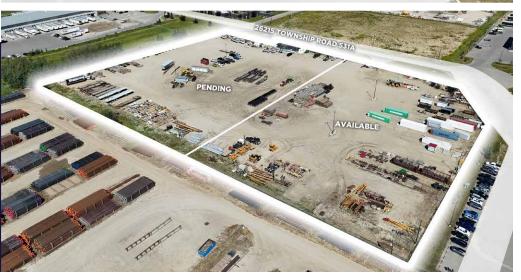

### PROPERTY HIGHLIGHTS

- Two separate titles
- · Heavy duty yard
- Yard lighting
- · Fully fenced
- Full municipal services available
- · Office facility to remain on site
- Two site entrances

#### Site Size:

4.94 and 4.99 Acres - PENDING