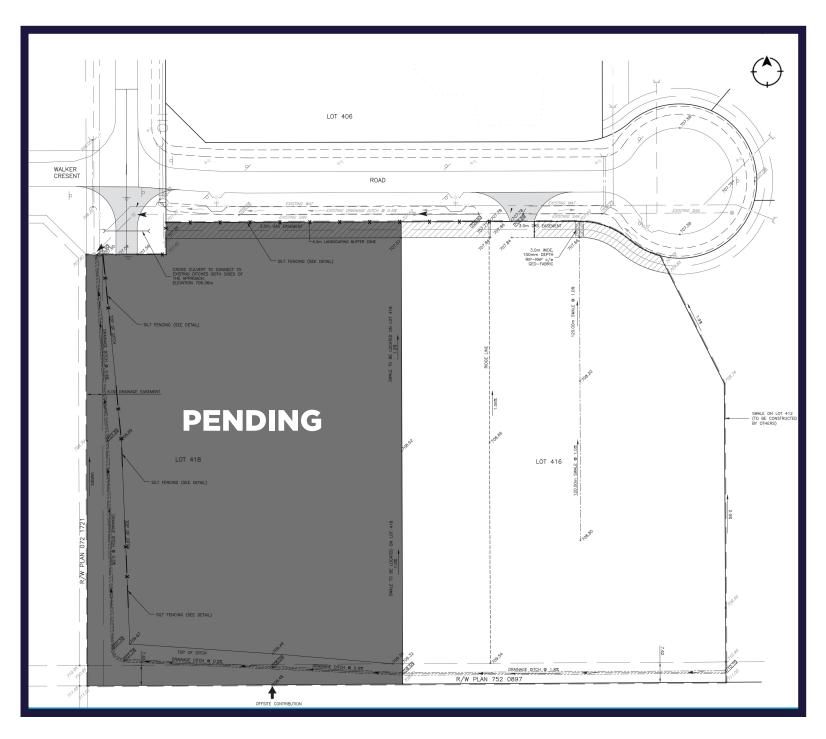

#### **Legal Description:**

Lot 416 & 418, Block 5, Plan

#### Site Size:

4.94 and 4.99 Acres - PENDING

#### Taxes:

Lot 416: \$34,871.94 (2024) Lot 418: \$37,335.07 (2024)