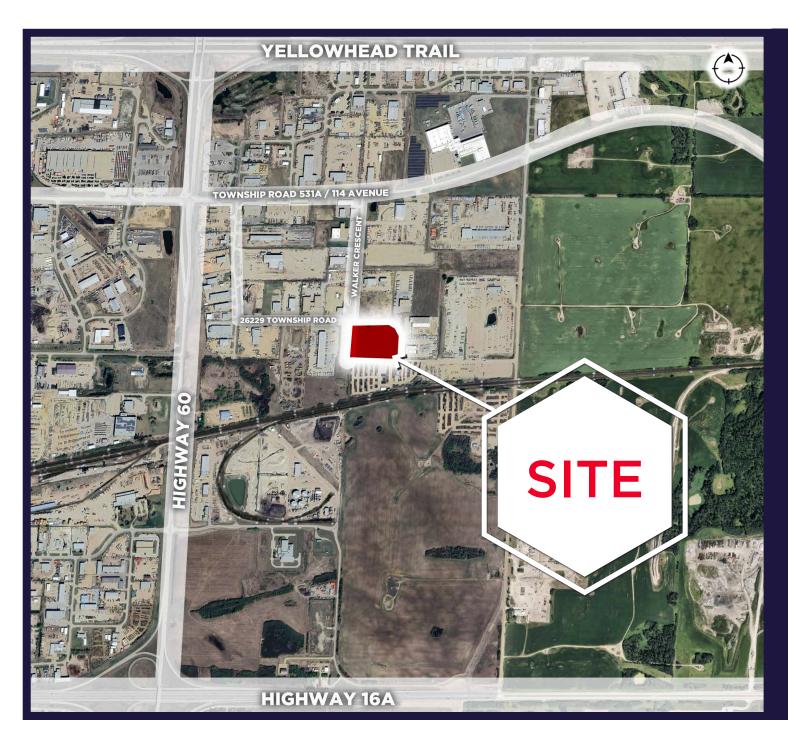

#### **Municipal Address:**

25345 & 25485 - 111 Avenue, Acheson, Alberta

#### Market:

Acheson