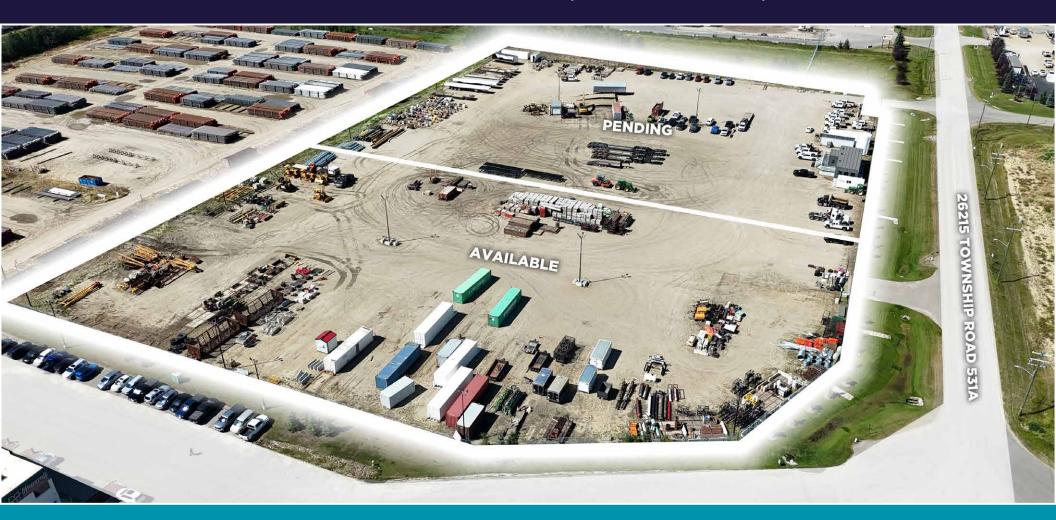

### PROPERTY HIGHLIGHTS

- Two separate titles
- · Heavy duty yard
- Yard lighting
- · Fully fenced
- Full municipal services available
- · Office facility to remain on site
- Two site entrances

#### Site Size:

4.94 and 4.99 Acres - PENDING

### **Availability:**

Immediate Occupancy