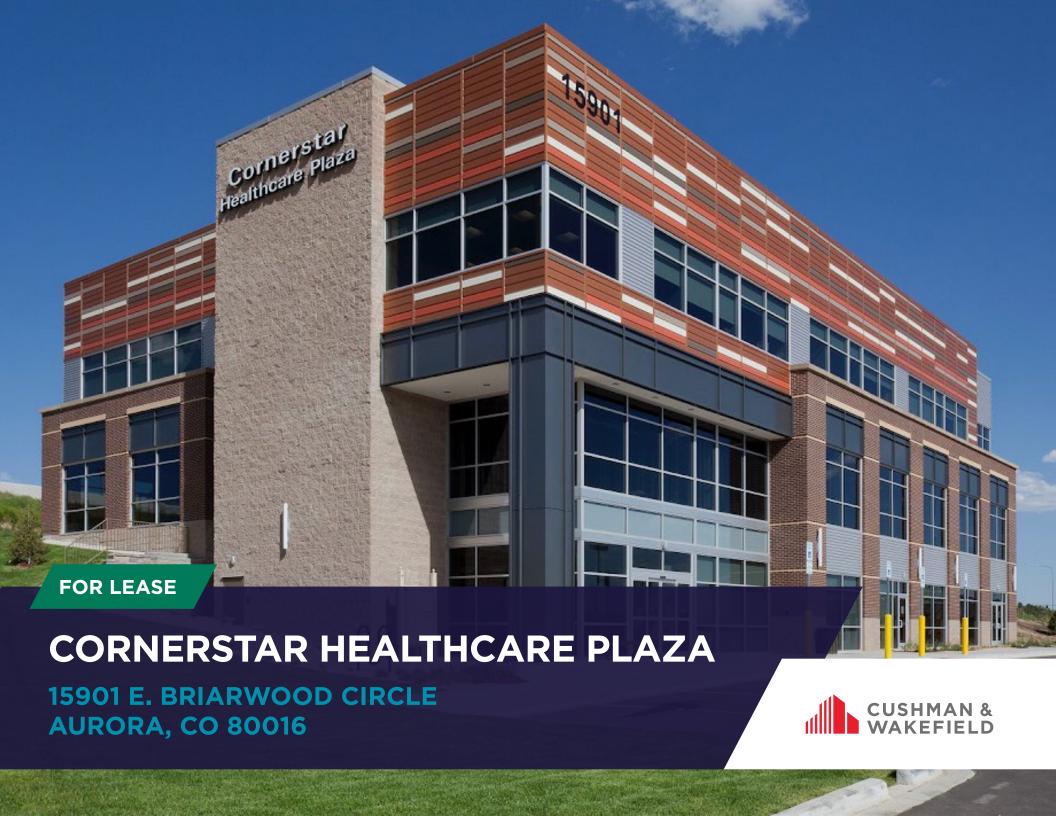

## 15901 E. BRIARWOOD CIRCLE AURORA, CO 80016

### **Property Features**

Conveniently located at the East Arapahoe Road and South Parker Road interchange, Tenants at Cornerstar Healthcare Plaza—15901 E Briarwood Circle—appreciate the strong visibility, mountain views, and enjoy the easy access to major thoroughfares and area amenities. The medical office building is just a few minutes from AdventHealth Parker and HCA HealthOne Centennial hospitals.

Constructed in 2014, this contemporary MOB features an efficient and comfortable design catering to medical tenants, their clients, patients and visitors.

Year of Construction: 2014

| Building Size:   | 27,113 RSF                                                                                                                                |
|------------------|-------------------------------------------------------------------------------------------------------------------------------------------|
| # of Floors:     | Three (3); approximately 9,000 SF per floor                                                                                               |
| Available Space: | 4,105 RSF                                                                                                                                 |
| Parking:         | 4.21/1,000 surface                                                                                                                        |
| Transportation:  | RTD Bus Service line 153, only a 10 minute walk<br>from the property with stops at Arapahoe at<br>Village Center and Aurora Metro Station |