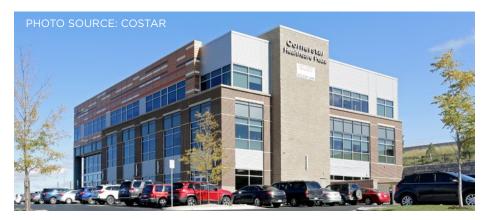

### **Property Features**

Conveniently located at the East Arapahoe Road and South Parker Road interchange, Tenants at Cornerstar Healthcare Plaza—15901 E Briarwood Circle—appreciate the strong visibility, mountain views, and enjoy the easy access to major thoroughfares and area amenities. The medical office building is just a few minutes from AdventHealth Parker and HCA HealthOne Centennial hospitals.

Constructed in 2014, this contemporary MOB features an efficient and comfortable design catering to medical tenants, their clients, patients and visitors.

Year of Construction: 2014

| Building Size:   | 27,113 RSF                                                                                                                                |
|------------------|-------------------------------------------------------------------------------------------------------------------------------------------|
| # of Floors:     | Three (3); approximately 9,000 SF per floor                                                                                               |
| Available Space: | 4,105 RSF                                                                                                                                 |
| Parking:         | 4.21/1,000 surface                                                                                                                        |
| Transportation:  | RTD Bus Service line 153, only a 10 minute walk<br>from the property with stops at Arapahoe at<br>Village Center and Aurora Metro Station |