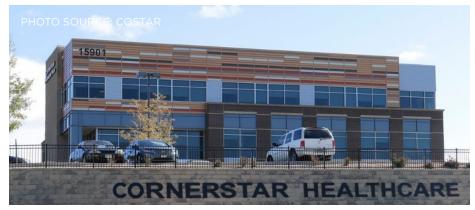

### **Property Features**

Conveniently located at the East Arapahoe Road and South Parker Road interchange, Tenants at Cornerstar Healthcare Plaza—15901 E Briarwood Circle—appreciate the strong visibility, mountain views, and enjoy the easy access to major thoroughfares and area amenities. The medical office building is just a few minutes from AdventHealth Parker and HCA HealthOne Centennial hospitals.

Constructed in 2014, this contemporary MOB features an efficient and comfortable design catering to medical tenants, their clients, patients and visitors.

Year of Construction: 2014

| Building Size:   | 27,113 RSF                                                                                                                                |
|------------------|-------------------------------------------------------------------------------------------------------------------------------------------|
| # of Floors:     | Three (3); approximately 9,000 SF per floor                                                                                               |
| Available Space: | 4,105 RSF                                                                                                                                 |
| Parking:         | 4.21/1,000 surface                                                                                                                        |
| Transportation:  | RTD Bus Service line 153, only a 10 minute walk<br>from the property with stops at Arapahoe at<br>Village Center and Aurora Metro Station |