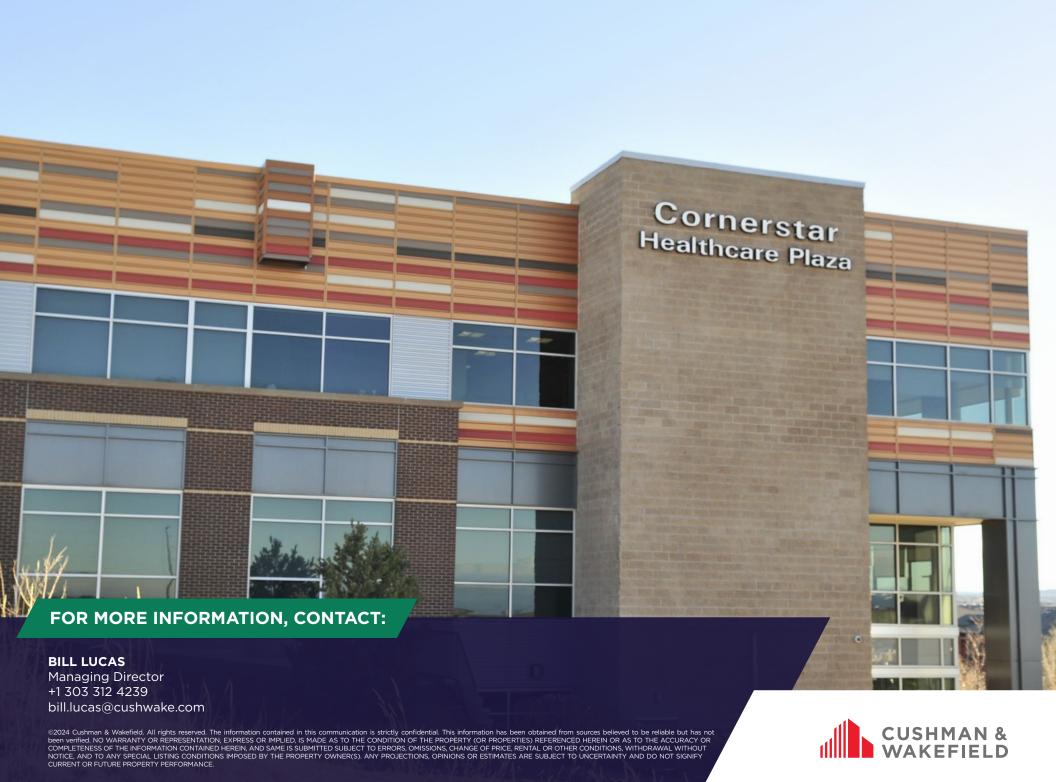

### **Property Features**

Conveniently located at the East Arapahoe Road and South Parker Road interchange, Tenants at Cornerstar Healthcare Plaza—15901 E Briarwood Circle—appreciate the strong visibility, mountain views, and enjoy the easy access to major thoroughfares and area amenities. The medical office building is just a few minutes from AdventHealth Parker and HCA HealthOne Centennial hospitals.

Constructed in 2014, this contemporary MOB features an efficient and comfortable design catering to medical tenants, their clients, patients and visitors.

Year of Construction: 2014

| Building Size:   | 27,113 RSF                                                                                                                                |
|------------------|-------------------------------------------------------------------------------------------------------------------------------------------|
| # of Floors:     | Three (3); approximately 9,000 SF per floor                                                                                               |
| Available Space: | 4,105 RSF                                                                                                                                 |
| Parking:         | 4.21/1,000 surface                                                                                                                        |
| Transportation:  | RTD Bus Service line 153, only a 10 minute walk<br>from the property with stops at Arapahoe at<br>Village Center and Aurora Metro Station |