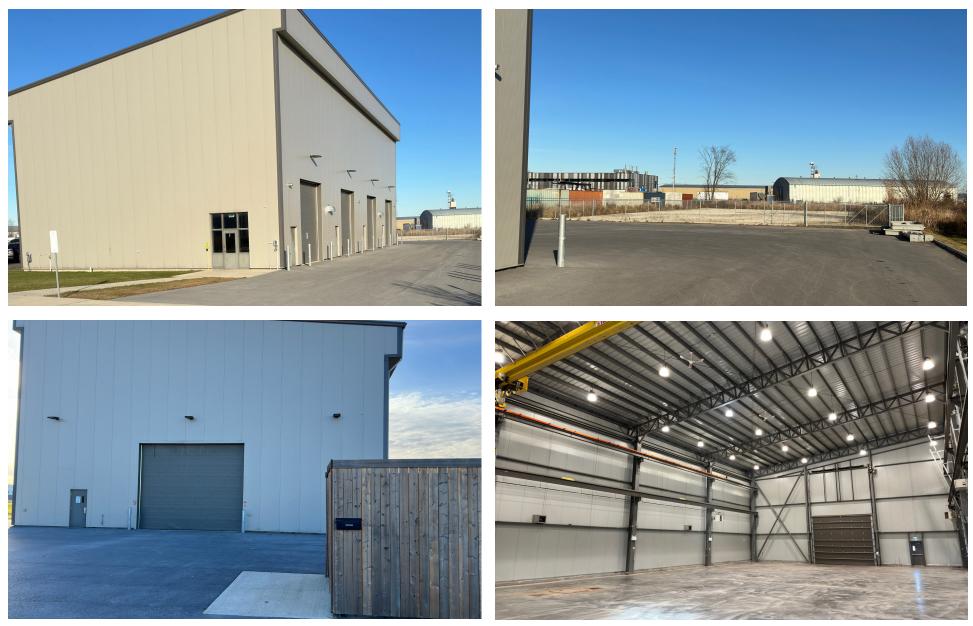

# **363** CORDUROY RD.

**RUSSELL, ON** 

### HIGH BAY SHOP WITH 5 TON TRAVELING CRANE

Fenced Compound

ALL I SEMAN

FOR LEASE Industrial Space 8,618-26,781 SF



\*Area outline is approximate

## **// SITE PLAN**



#### **PROPERTY DETAILS**

- Industrial Building: 8,618 Square Feet
- Net Rent: \$17.50 PSF
- Additional Rent: \$5.00 PSF
- Fenced Compound: 26,781 Square Feet
- Suitable for Fleet Parking



### **// PHOTOS**



**FOR LEASE** 363 Corduroy Road, Russell ON



#### CONTACT

PETER EARWAKER SENIOR SALES REPRESENTATIVE D +1 613 780 1580 pearwaker@cwottawa.com



55 Metcalfe Street Suite 400 Ottawa, ON K1P 6L5 | CANADA www.cwottawa.com

Brokerage, Independently Owned and Operated

©2024 Cushman & Wakefield Ottawa. Independently Owned and Operated / A Member of the Cushman & Wakefield Alliance. All rights reserved. The material in this presentation has been prepared solely for information purposes, and is strictly confidential. Any disclosure, use, copying or circulation of this presentation (or the information contained within it) is strictly prohibited, unless you have obtained Cushman & Wakefield's prior written consent. The views expressed in this presentation are the views of the author and do not