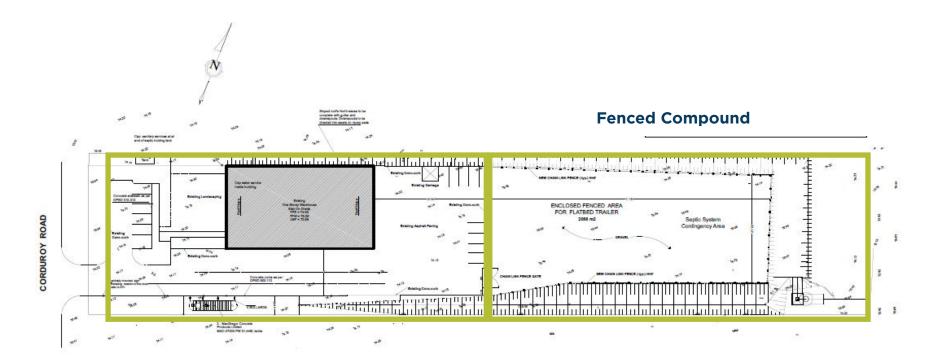

## **// SITE PLAN**

#### **PROPERTY DETAILS**

- Industrial Building: 8,618 Square Feet
- Net Rent: \$17.50 PSF
- Additional Rent: \$5.00 PSF
- Fenced Compound: 26,781 Square Feet
- Suitable for Fleet Parking