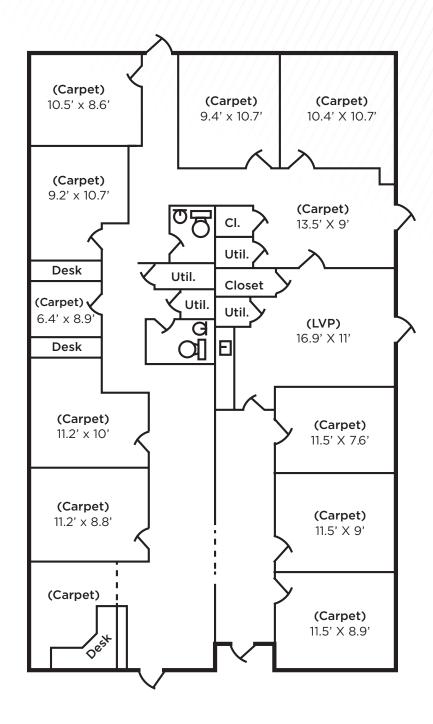

# **FLOOR PLAN**

**1,080-2,160 SF** AVAILABLE **RATE:** \$18.00/SF NNN **NNN'S:** \$10.65/SF