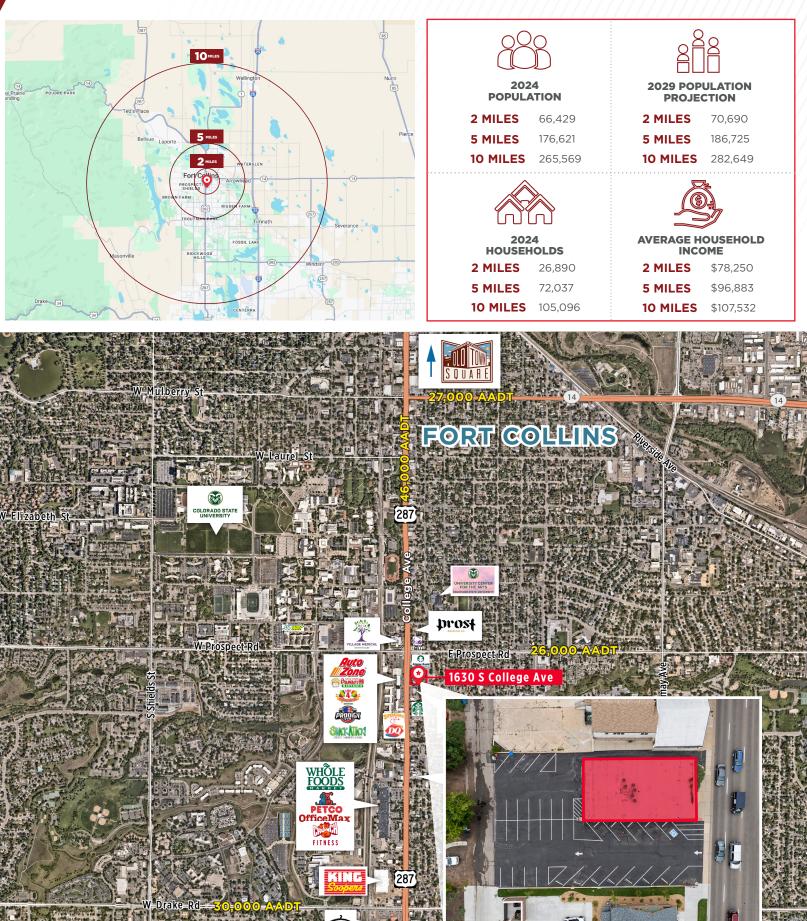

#### **1630 SOUTH COLLEGE AVE** FORT COLLINS, CO 80525



#### **Office Suites Available for Lease**

This three-story, multi-tenant professional office building features great access via College Avenue & Prospect Road. Ample parking on-site and great visibility along South College Avenue.



# **FLOOR PLAN**







**1,080-2,160 SF** AVAILABLE **RATE:** \$18.00/SF NNN **NNN'S:** \$10.65/SF

## **INTERIOR PHOTOS**













### DEMOGRAPHICS



arc .

#### FOR MORE INFORMATION, PLEASE CONTACT:

**COLE VANMEVEREN** Senior Director +1 303 218 3268 cole.vanmeveren@cushwake.com AKI PALMER Executive Managing Director +1 970 267 7727 aki.palmer@cushwake.com 772 Whalers Way, Suite 200 Fort Collins, CO 80525 +1 970 776 3900 **cushmanwakefield.com** 



©2025 Cushman & Wakefield. All rights reserved. The information contained in this communication is strictly confidential. This information has been obtained from sources believed to be reliable but has not been verified. NO WARRANTY OR REPRESENTATION, EXPRESS OR IMPLIED, IS MADE AS TO THE CONDITION OF THE PROPERTY (OR PROPERTIES) REFERENCED HEREIN OR AS TO THE ACCURACY OR COMPLETENESS OF THE INFORMATION CONTAINED HEREIN, AND SAME IS SUBMITTED SUBJECT TO ERRORS, OMISSIONS, CHANGE OF PRICE