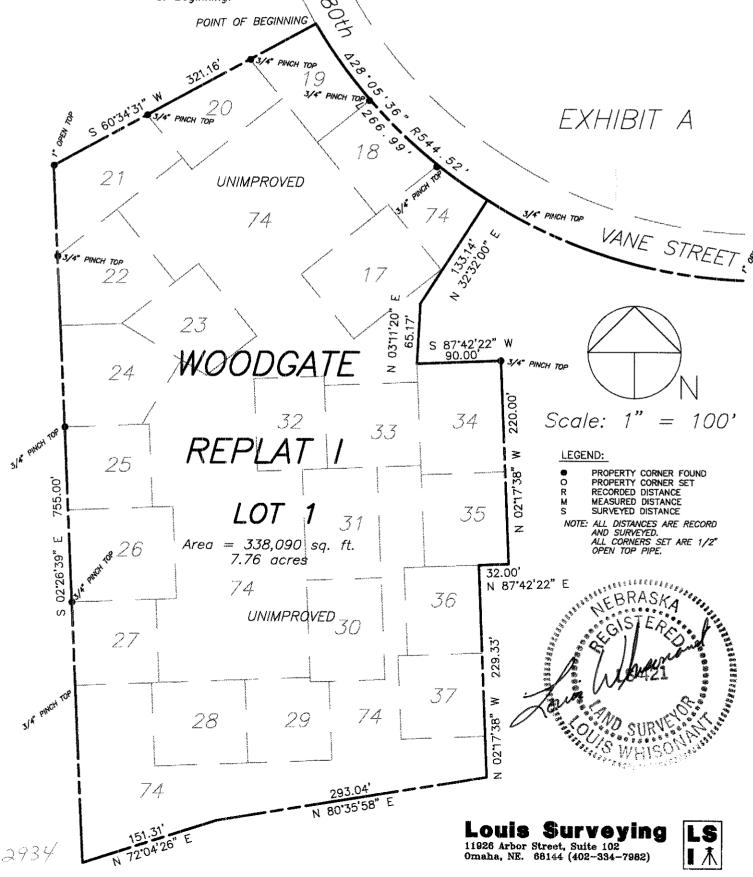

Surreyor

SHEET 1 OF 2

LEGAL DESCRIPTION:

LOT 1, WOODGATE REPLAT 1, being a replatting of Lots 17 through 37 and the irregular West 469 feet of Lot 74, Woodgate, a subdivision in the City of Omaha, Douglas County, Nebraska.

(See Sheet 2 of 2 for complete legal)

EXHIBIT A - See Sheet 2 of 2 for Plat

NE 24 9 24 MI '95
GEORGE LEUCHENICZ
GEORGE LEUCHENICZ
GEORGE LEUCHENICZ

| •                                                                                                                                                            |                                  | OLEWIOZ<br>DEEDS<br>UNITY. NE       |                                                                                                                                                                                                                                                                                                                                                                                                                                                                                                                                                                                                                                                                                                                                                                                                                                                                                                                                                                                                                                                                                                                                                                                                                                                                                                                                                                                                                                                                                                                                                                                                                                                                                                                                                                                                                                                                                                                                                                                                                                                                                                                                |
|--------------------------------------------------------------------------------------------------------------------------------------------------------------|----------------------------------|-------------------------------------|--------------------------------------------------------------------------------------------------------------------------------------------------------------------------------------------------------------------------------------------------------------------------------------------------------------------------------------------------------------------------------------------------------------------------------------------------------------------------------------------------------------------------------------------------------------------------------------------------------------------------------------------------------------------------------------------------------------------------------------------------------------------------------------------------------------------------------------------------------------------------------------------------------------------------------------------------------------------------------------------------------------------------------------------------------------------------------------------------------------------------------------------------------------------------------------------------------------------------------------------------------------------------------------------------------------------------------------------------------------------------------------------------------------------------------------------------------------------------------------------------------------------------------------------------------------------------------------------------------------------------------------------------------------------------------------------------------------------------------------------------------------------------------------------------------------------------------------------------------------------------------------------------------------------------------------------------------------------------------------------------------------------------------------------------------------------------------------------------------------------------------|
| 9047 old OU-44645 N<br>100 COMP P                                                                                                                            |                                  |                                     |                                                                                                                                                                                                                                                                                                                                                                                                                                                                                                                                                                                                                                                                                                                                                                                                                                                                                                                                                                                                                                                                                                                                                                                                                                                                                                                                                                                                                                                                                                                                                                                                                                                                                                                                                                                                                                                                                                                                                                                                                                                                                                                                |
| Official Addres                                                                                                                                              |                                  | LS-421                              | NAME OF THE OWNER OWNER OF THE OWNER OWNE |
| SURVEYOR'S CERTIFICATE                                                                                                                                       |                                  | S WHISON WILL                       | -                                                                                                                                                                                                                                                                                                                                                                                                                                                                                                                                                                                                                                                                                                                                                                                                                                                                                                                                                                                                                                                                                                                                                                                                                                                                                                                                                                                                                                                                                                                                                                                                                                                                                                                                                                                                                                                                                                                                                                                                                                                                                                                              |
| OWNER'S CERTIFICATION KNOW ALL PERSONS BY THESE PRESENTS: That                                                                                               | Land Surveyor                    | Date 16, 1                          | 995                                                                                                                                                                                                                                                                                                                                                                                                                                                                                                                                                                                                                                                                                                                                                                                                                                                                                                                                                                                                                                                                                                                                                                                                                                                                                                                                                                                                                                                                                                                                                                                                                                                                                                                                                                                                                                                                                                                                                                                                                                                                                                                            |
| surveyor's certificate and embraced within this plat, a this plat.                                                                                           | and have caused said land to b   | pe subdivided into lots as shown on |                                                                                                                                                                                                                                                                                                                                                                                                                                                                                                                                                                                                                                                                                                                                                                                                                                                                                                                                                                                                                                                                                                                                                                                                                                                                                                                                                                                                                                                                                                                                                                                                                                                                                                                                                                                                                                                                                                                                                                                                                                                                                                                                |
| BY BERNARD T. MORELLO PRES  ACKNOWLEDGEMENT OF NOTARY  State of Nebraska )  SS                                                                               | Owner<br>SIDENT,                 |                                     | RAL NOTARY-State of Nebraska<br>IUDITH ANN SORENSEN<br>My Comm. Exp. May 15, 1999                                                                                                                                                                                                                                                                                                                                                                                                                                                                                                                                                                                                                                                                                                                                                                                                                                                                                                                                                                                                                                                                                                                                                                                                                                                                                                                                                                                                                                                                                                                                                                                                                                                                                                                                                                                                                                                                                                                                                                                                                                              |
| County of Douglas ) On this                                                                                                                                  | orace (). Moralla erace at       | qualified and commissioned in and   | beco Induting Inc                                                                                                                                                                                                                                                                                                                                                                                                                                                                                                                                                                                                                                                                                                                                                                                                                                                                                                                                                                                                                                                                                                                                                                                                                                                                                                                                                                                                                                                                                                                                                                                                                                                                                                                                                                                                                                                                                                                                                                                                                                                                                                              |
| COUNTY TREASURER'S CERTIFICATION This is to certify that I find no regular or special taxes                                                                  |                                  | property as described in the        |                                                                                                                                                                                                                                                                                                                                                                                                                                                                                                                                                                                                                                                                                                                                                                                                                                                                                                                                                                                                                                                                                                                                                                                                                                                                                                                                                                                                                                                                                                                                                                                                                                                                                                                                                                                                                                                                                                                                                                                                                                                                                                                                |
| PLANNING DIRECTOR'S APPROVAL                                                                                                                                 | County Treasurer                 | 5-17-95<br>Date                     | SUAL SI                                                                                                                                                                                                                                                                                                                                                                                                                                                                                                                                                                                                                                                                                                                                                                                                                                                                                                                                                                                                                                                                                                                                                                                                                                                                                                                                                                                                                                                                                                                                                                                                                                                                                                                                                                                                                                                                                                                                                                                                                                                                                                                        |
| Approved at a subdivision of not more than two (2) k 7.08 Home Rule Charter of the City of Omaha, 1956, recorded with the County Register of Deeds within th | . This subdivision approval is y |                                     | The state of the s |

#### LEGAL DESCRIPTION:

Lot 1, Woodgate Replat I, being a replatting of Lots 17 through 37 and the Irregular west 469 feet of Lot 74, Woodgate, a subdivision in the City of Omaha, Douglas County, Nebraska, all described as follows: Beginning at the most northerly corner of said Lot 19; thence along the boundary line of said Woodgate the following four (4) courses:
1), South 60 degrees 34 minutes 31 seconds West, 321.16 feet;

- 2), South 02 degrees 26 minutes 39 seconds East, 755.00 feet;
- 3), North 72 degrees 04 minutes 26 seconds East, 151.31 feet;
- 4), North 80 degrees 35 minutes 58 seconds East, 293.04 feet to the westerly line of a parcel of land conveyed by Dodge Investments, LTD. 7204 to Glenbrook Homes Association by Warranty Deed dated October 31, 1975 and recorded in Book 1532, Page 651, records of said County; thence along westerly line the following six (6) courses:

  - 1), North 02 degrees 17 minutes 38 seconds West, 229.33 feet; 2), North 87 degrees 42 minutes 22 seconds East, 32.00 feet;
  - 3), North 02 degrees 17 minutes 38 seconds West, 220.00 feet;
  - 4), South 87 degrees 42 minutes 22 seconds West, 90.00 feet; 5), North 03 degrees 11 minutes 20 seconds East, 65.17 feet;
- 6), North 32 degrees 32 minutes 00 seconds East, 133.14 feet to a point on the southerly right-of-way line of Vane Street, said point being on a non-tangent curve, concave northeasterly, to which point a radial line bears South 31 degrees 54 minutes 36 seconds West, 544.52

northwesterly, along said right-of-way line and along said curve, through a central angle of 28 degrees 05 minutes 36 seconds, 266.99 feet to the Point of Beginning.