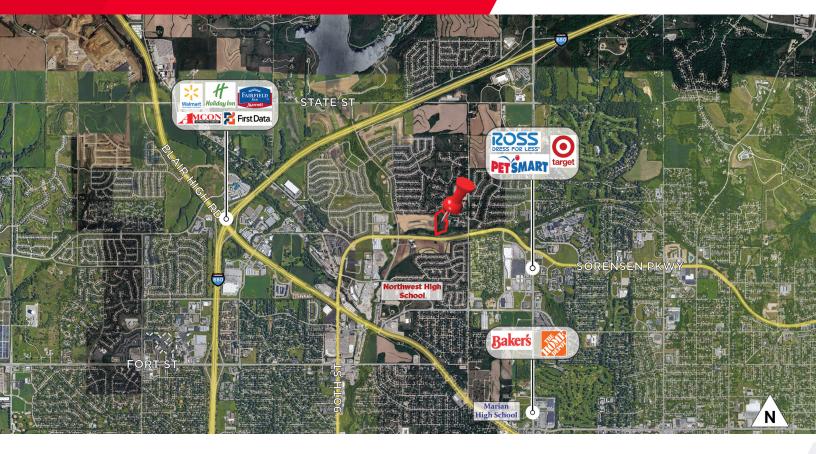

## **Property Description**

Approximately 7.79 acres of land located at 78th and Sorensen Parkway for sale. The property is zoned R-4-PUD and is located in an established residential neighborhood. This development ground is located near Sorensen Park Plaza and Northwest High School. Adjacent to Redwood's new development to the west.

## **Aerial Map**