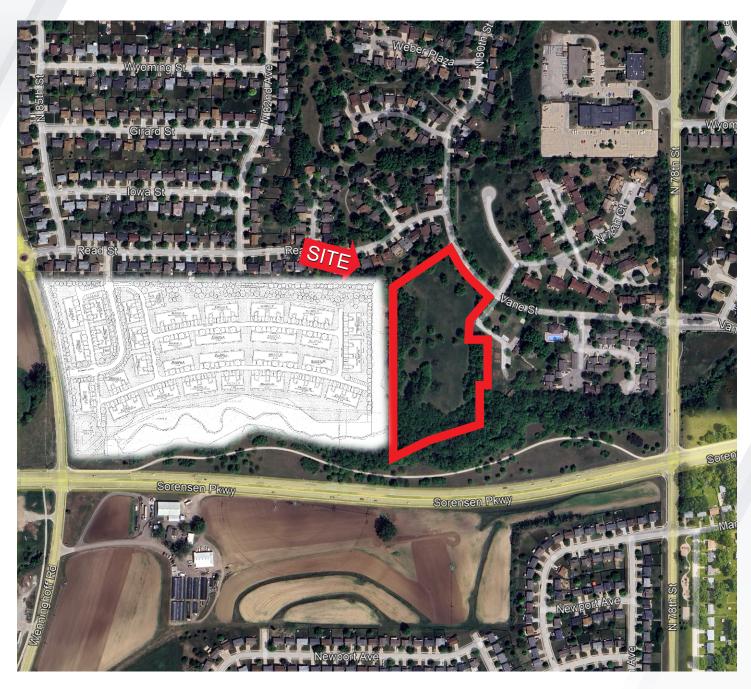

## **Property Description**

Approximately 7.79 acres of land located at 78th and Sorensen Parkway for sale. The property is zoned R-4-PUD and is located in an established residential neighborhood. This development ground is located near Sorensen Park Plaza and Northwest High School. Adjacent to Redwood's new development to the west.

## **Aerial Map**