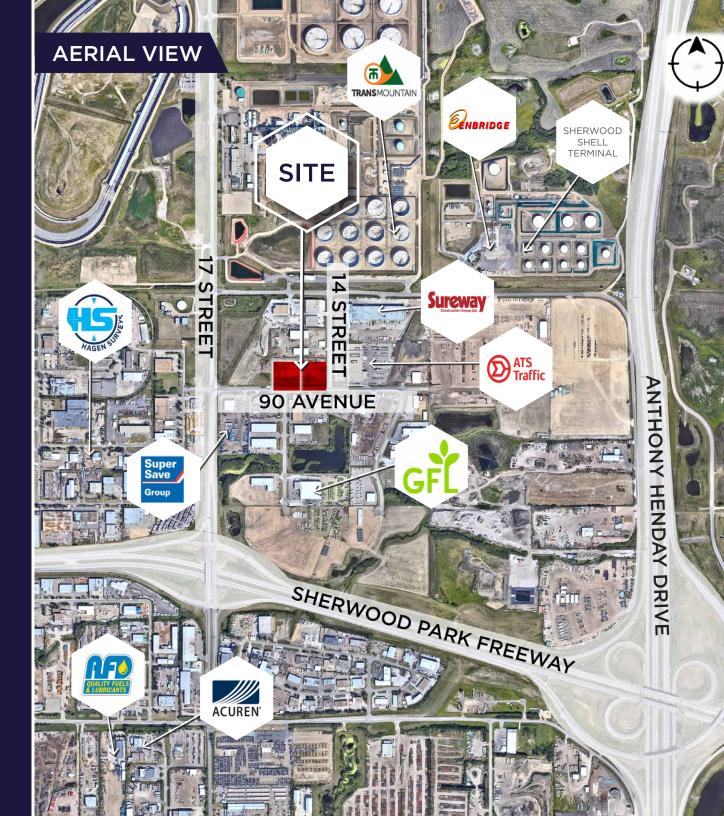

## THE OPPORTUNITY

- Corner lot on 14th Street and 90th Avenue.
- Located in Strathcona Industrial with significantly lower taxes compared to City of Edmonton.
- Partially graveled and fenced.
- Entire site is stripped and graded. Shovel ready for immediate development.
- Utilities and fibre optic cable to the property line.
- Key economic hub: Refinery Row, an essential sector driving Canada's economy, facilitates the transportation of approximately 40% of the nation's oil via pipelines.
- Excellent strategic location just off the Sherwood Park Freeway & Anthony Henday Drive.