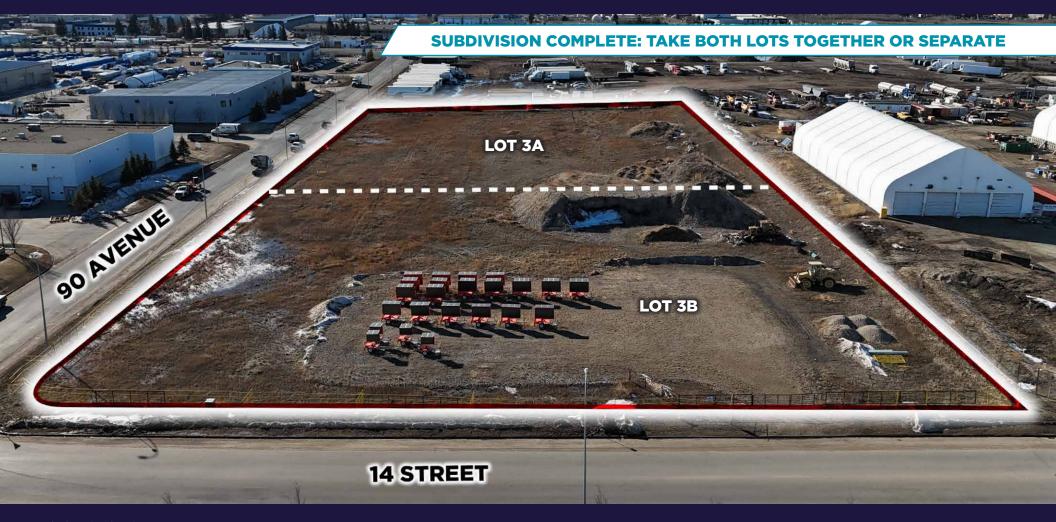

## THE OPPORTUNITY

- Corner lot on 14th Street and 90th Avenue.
- Located in Strathcona Industrial with significantly lower taxes compared to City of Edmonton.
- Partially graveled and fenced.
- Entire site is stripped and graded. Shovel ready for immediate development.
- Utilities and fibre optic cable to the property line.
- Key economic hub: Refinery Row, an essential sector driving Canada's economy, facilitates the transportation of approximately 40% of the nation's oil via pipelines.
- Excellent strategic location just off the Sherwood Park Freeway & Anthony Henday Drive.

MUNICIPAL ADDRESS 1420 90 Avenue, Edmonton, AB

LEGAL DESCRIPTION LOT 3, BLOCK 4, PLAN 082 6916

**NEIGHBOURHOOD** Laurin Industrial

SITE SIZE Lot A: 2.29 Acres Lot B: 3.00 Acres

**TOTAL: 5.29 Acres** (Lots are available separate or together)

**ZONING** IM – Medium Industrial

SALE PRICE \$4,900,000.00 (\$926,275/Acre)

**TAXES** \$47,335.75 (2024)

90 AVENUE

Max McPeak Associate 780 700 5038 max.mcpeak@cwedm.com kurt.paull@cwedm.com will.harvie@cwedm.com nick.mytopher@cwedm.com