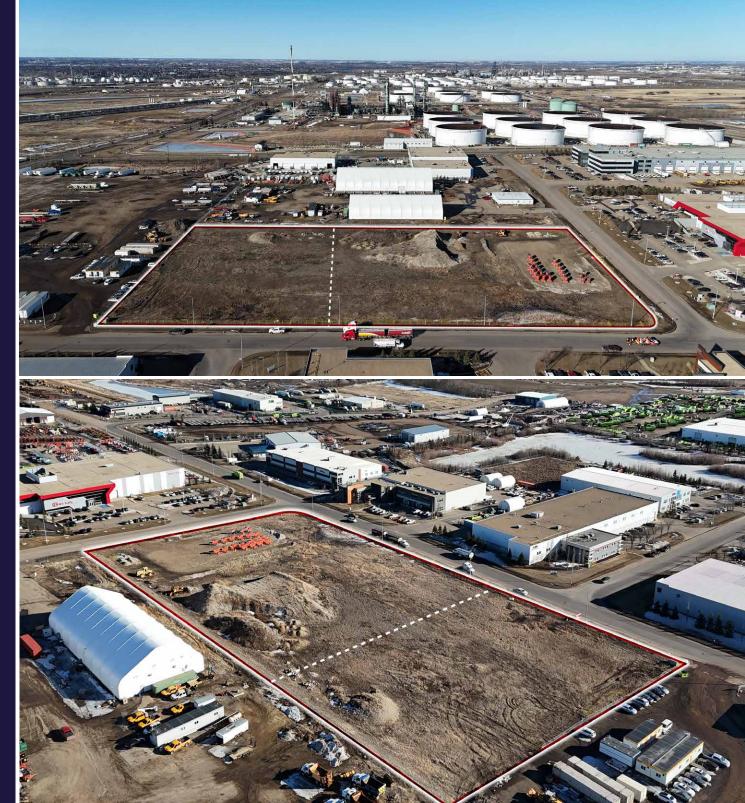

## THE OPPORTUNITY

- Corner lot on 14th Street and 90th Avenue.
- Located in Strathcona Industrial with significantly lower taxes compared to City of Edmonton.
- Partially graveled and fenced.
- Entire site is stripped and graded. Shovel ready for immediate development.
- Utilities and fibre optic cable to the property line.
- Key economic hub: Refinery Row, an essential sector driving Canada's economy, facilitates the transportation of approximately 40% of the nation's oil via pipelines.
- Excellent strategic location just off the Sherwood Park Freeway & Anthony Henday Drive.

MUNICIPAL ADDRESS 1420 90 Avenue, Edmonton, AB

LEGAL DESCRIPTION LOT 3, BLOCK 4, PLAN 082 6916

**NEIGHBOURHOOD** Laurin Industrial

SITE SIZE Lot A: 2.29 Acres Lot B: 3.00 Acres

**TOTAL: 5.29 Acres** (Lots are available separate or together)