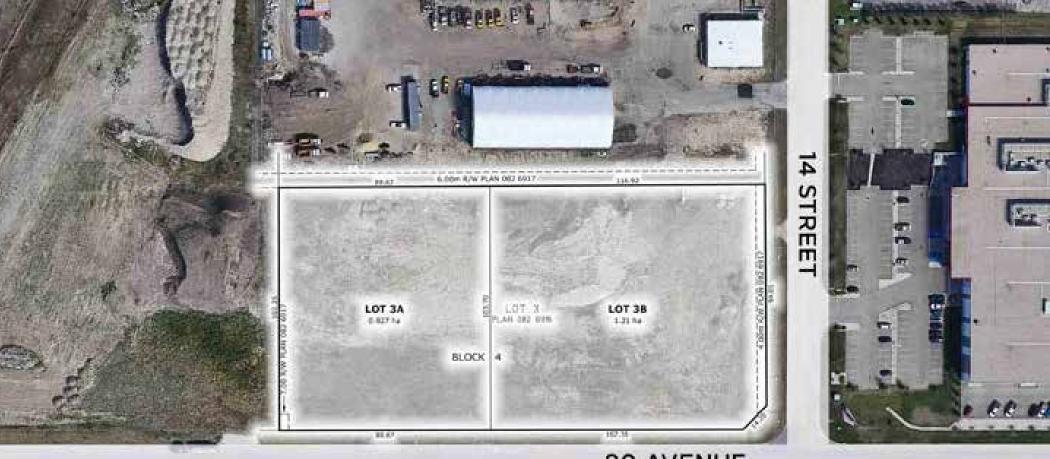

MUNICIPAL ADDRESS 1420 90 Avenue, Edmonton, AB

LEGAL DESCRIPTION LOT 3, BLOCK 4, PLAN 082 6916

**NEIGHBOURHOOD** Laurin Industrial

SITE SIZE Lot A: 2.29 Acres Lot B: 3.00 Acres

**TOTAL: 5.29 Acres** (Lots are available separate or together)