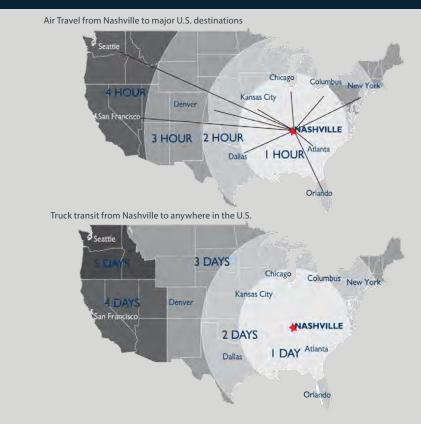

12 MILLION
PEOPLE LIVE WITHIN A

75% OF U.S. MARKET IS WITHIN A 2-HOUR FLIGHT

2-DAY RUCKING DISTANC 3 MAJOR INTERSTATES CONVERGE IN NASHVILLE

©2024 Cushman & Wakefield. All rights reserved. The material in this presentation has been prepared solely for information purposes, and is strictly confidential. Any disclosure, use, copying or circulation of this presentation for the information contained within it) is strictly prohibited, unless you have obtained Cushman & Wakefield's prior written consent. The views expressed in this presentation are the views of Cushman & Wakefield's prior written nor any part of it shall form the basis of, or be relied upon in connection with any offer, or act as an inducement to enter into any contract or commitment whatsoever. NO REPRESENTATION OR WARRANTY IS GIVEN, EXPRESS OR IMPLIED, AS TO THE ACCURACY OF THE INFORMATION CONTAINED WITHIN THIS PRESENTATION, AND CUSHMAN & WAKEFIELD IS UNDER NO OBLIGATION TO SUBSEQUENTLY CORRECT IT IN THE EVENT OF ERRORS.