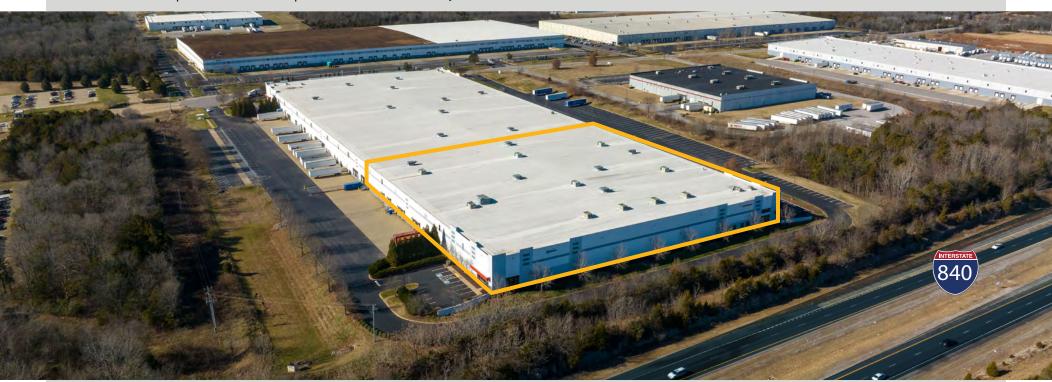

## 840 BUSINESS CENTER

549 ALDI BOULEVARD, MT. JULIET, TN 37122

FOR LEASE | 166,400 SQ FT | Available Immediately

# Property FEATURES

- 166,400 SF Available
- 4,300 SF Office
- 53 Car Parks
- 800 Amps Power
- Fully Secured Truck Court
- LED Lighting
- 20 Dock Doors (20 equipped w/ levelers and seals; 19 have dock locks

- 1 Drive-In
- 17 Trailer Parks
- 100% HVAC
- 2 Warehouse Driver Entrances with Restrooms
- 32' Clear Height
- Building Dimensions: 416 ft x 1050 ft
- Column Spacing: 49'4" x 50'0" (60' speedbay)

# FOR LEASE 166,400 SF 14 TRUCK DOCKS + 23 KNOCK-OUTS 10 TRUCK DOCKS + 9 KOS 31 TRAILER PARKING OR 64 CAR PARKS