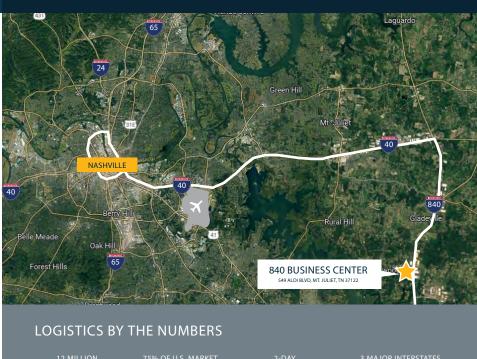

I-840 (connecting I-40, I-24, I-65)

12 MILLION
PEOPLE LIVE WITHIN A

75% OF U.S. MARKET IS WITHIN A 2-HOUR FLIGHT

2-DAY RUCKING DISTANC 3 MAJOR INTERSTATES CONVERGE IN NASHVILLE

©2024 Cushman & Wakefield. All rights reserved. The material in this presentation has been prepared solely for information purposes, and is strictly confidential. Any disclosure, use, copying or circulation of this presentation for the information contained within it) is strictly prohibited, unless you have obtained Cushman & Wakefield's prior written consent. The views expressed in this presentation are the views of Cushman & Wakefield's prior written nor any part of it shall form the basis of, or be relied upon in connection with any offer, or act as an inducement to enter into any contract or commitment whatsoever. NO REPRESENTATION OR WARRANTY IS GIVEN, EXPRESS OR IMPLIED, AS TO THE ACCURACY OF THE INFORMATION CONTAINED WITHIN THIS PRESENTATION, AND CUSHMAN & WAKEFIELD IS UNDER NO OBLIGATION TO SUBSEQUENTLY CORRECT IT IN THE EVENT OF ERRORS.