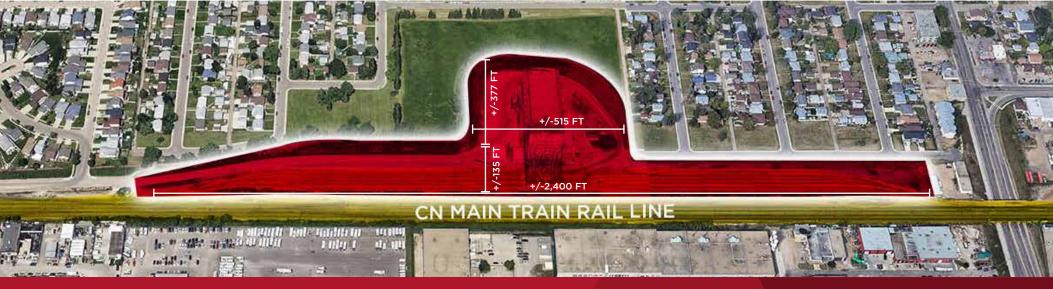

## NW EDMONTON MEDIUM INDUSTRIAL

RAIL SERVICED SITE

12.22 Acres 13020 - 127 Avenue Edmonton, Alberta

6 RAIL TRACKS
PUSH/PULL RAIL SPUR
100 + RAIL CAR CAPACITY

Partner 780 722 4344

doug.greschuk@cwedm.com

RAIL SPUR SERVICED SITE

RARE MARKET OPPORTUNITY

YELLOWHEAD TRAIL/TRANS CANADA HIGHWAY 16

Doug Greschuk
Partner
780 722 4344
doug.greschuk@cwedm.com

Chris Van Den Biggelaar Associate Partner 780 701 3287

<u>/80 /01 3287</u> chris.biggelaar@cwedm.com