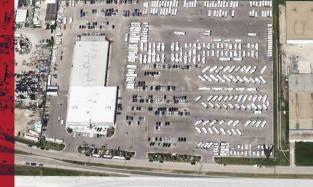

## NW EDMONTON MEDIUM INDUSTRIAL

RAIL SERVICED SITE

12.22 Acres 13020 - 127 Avenue Edmonton, Alberta

6 RAIL TRACKS
PUSH/PULL RAIL SPUR
100 + RAIL CAR CAPACITY

Partner 780 722 4344

doug.greschuk@cwedm.com