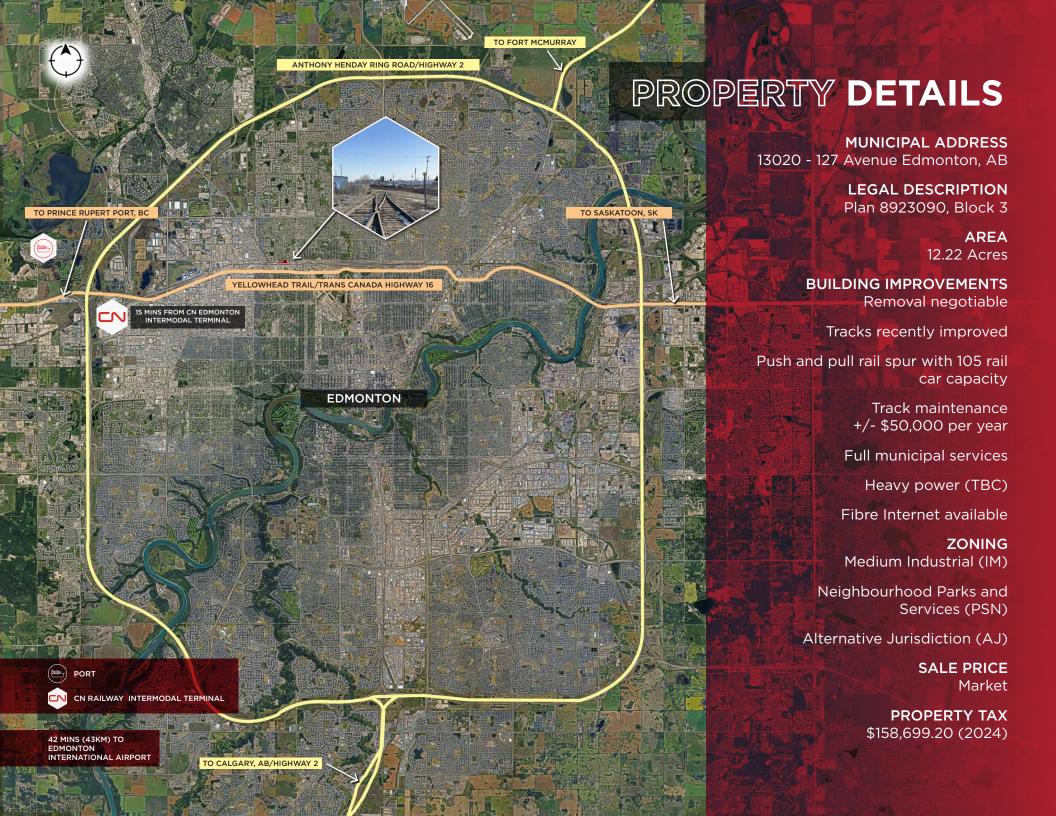

## NW EDMONTON MEDIUM INDUSTRIAL

RAIL SERVICED SITE

12.22 Acres 13020 - 127 Avenue Edmonton, Alberta

6 RAIL TRACKS
PUSH/PULL RAIL SPUR
100 + RAIL CAR CAPACITY

Partner 780 722 4344

doug.greschuk@cwedm.com