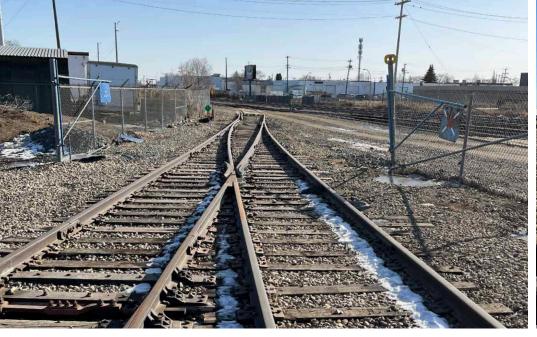

## NW EDMONTON MEDIUM INDUSTRIAL

RAIL SERVICED SITE

12.22 Acres 13020 - 127 Avenue Edmonton, Alberta

6 RAIL TRACKS
PUSH/PULL RAIL SPUR
100 + RAIL CAR CAPACITY

Partner 780 722 4344

doug.greschuk@cwedm.com