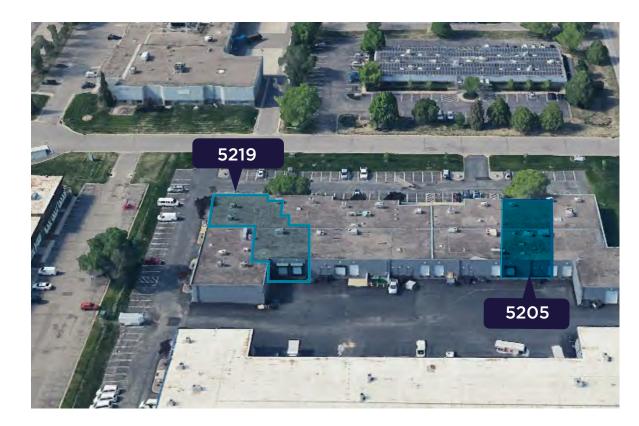

#### PROPERTY FEATURES

| Building Size:                               | 39,245 SF                        |
|----------------------------------------------|----------------------------------|
| Site Area:                                   | 3 acres                          |
| Clear Height:                                | 14'                              |
| Space Available:<br>SUITE 5219<br>SUITE 5205 | 6,018 SF Total<br>3,050 SF Total |
| Loading:                                     | 3 Docks                          |
| Lease Rate:                                  | Negotiable                       |
| 2025 Tax & CAM:                              | \$6.21 PSF                       |

#### **SUITE 5219**

2,724 SF Office 3,294 SF Warehouse 6,018 SF Total

2 Docks

#### **SUITE 5205**

1,016 SF Office 2,034 SF Warehouse 3,050 SF Total

1 Dock