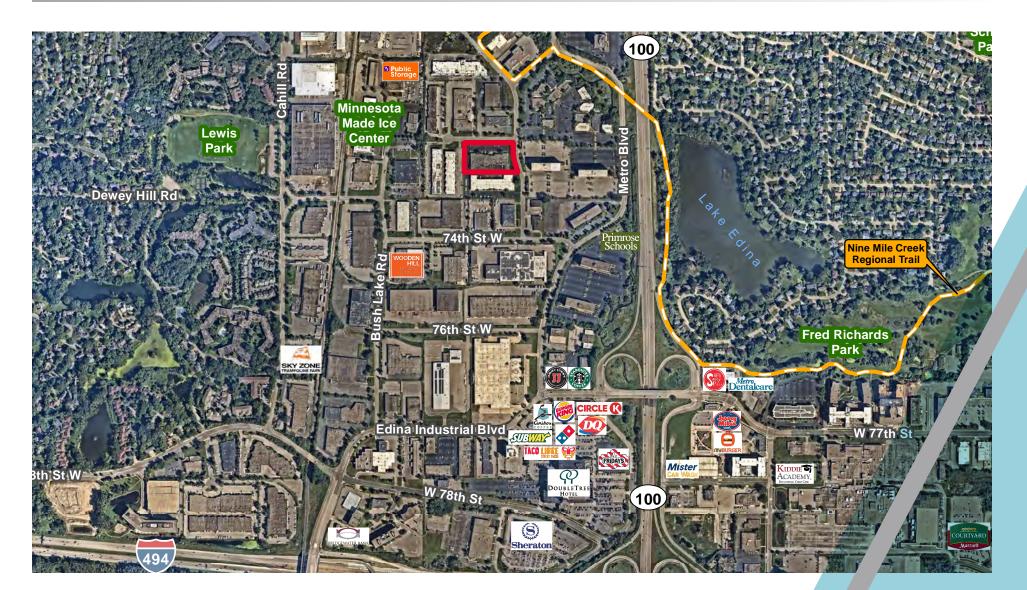

|
|----------------------------------------------|----------------------------------|
| Site Area:                                   | 3 acres                          |
| Clear Height:                                | 14'                              |
| Space Available:<br>SUITE 5219<br>SUITE 5205 | 6,018 SF Total<br>3,050 SF Total |
| Loading:                                     | 3 Docks                          |
| Lease Rate:                                  | Negotiable                       |
| 2025 Tax & CAM:                              | \$6.21 PSF                       |



#### **SUITE 5219**



2,724 SF Office 3,294 SF Warehouse 6,018 SF Total

2 Docks



#### **SUITE 5205**



1,016 SF Office 2,034 SF Warehouse 3,050 SF Total

1 Dock



#### AMENITIES







#### For more information, please contact:

Jake Kelly Senior Associate jake.kelly@cushwake.com +1 952 465 3303 Danny McNamara Senior Director danny.mcnamara@cushwake.com +1 952 893 8895

©2025 CUSHMAN & WAKEFIELD. ALL RIGHTS RESERVED. THE INFORMATION CONTAINED IN THIS COMMUNICATION IS STRICTLY CONFIDENTIAL. THIS INFORMATION HAS BEEN OBTAINED FROM SOURCES BELIEVED TO BE RELIABLE BUT HAS NOT BEEN VERIFIED. NO WARRANTY OR REPRESENTATION, EXPRESS OR IMPLIED, IS MADE AS TO THE CONDITION OF THE PROPERTY (OR PROPERTIES) REFERENCED HEREIN OR AS TO THE ACCURACY OR COMPLETENESS OF THE INFORMATION CONTAINED HEREIN, AND SAME IS SUBMITTED SUBJECT TO ERRORS, OMISSIONS, CHANGE OF PRICE, RENTAL OR OTHER CONDITIONS, WITHDRAWAL WITHOUT NOTICE, AND TO ANY SPECIAL LISTING CONDITIONS BY THE PROPERTY OWNER