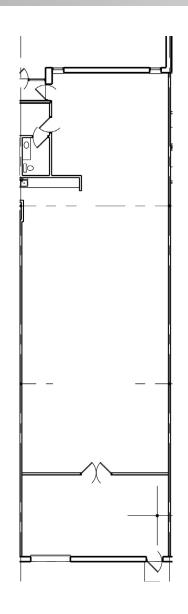

PROPERTY FEATURES

| Building Size:                               | 39,245 SF                        |
|----------------------------------------------|----------------------------------|
| Site Area:                                   | 3 acres                          |
| Clear Height:                                | 14'                              |
| Space Available:<br>SUITE 5219<br>SUITE 5205 | 6,018 SF Total<br>3,050 SF Total |
| Loading:                                     | 3 Docks                          |
| Lease Rate:                                  | Negotiable                       |
| 2025 Tax & CAM:                              | \$6.21 PSF                       |



#### **SUITE 5219**



2,724 SF Office 3,294 SF Warehouse 6,018 SF Total

2 Docks



#### **SUITE 5205**



1,016 SF Office 2,034 SF Warehouse 3,050 SF Total

1 Dock



#### AMENITIES







#### For more information, please contact:

Jake Kelly Senior Associate jake.kelly@cushwake.com +1 952 465 3303 Danny McNamara Senior Director danny.mcnamara@cushwake.com +1 952 893 8895

©2025 CUSHMAN & WAKEFIELD. ALL RIGHTS RESERVED. THE INFORMATION CONTAINED IN THIS COMMUNICATION IS STRICTLY CONFIDENTIAL. THIS INFORMATION HAS BEEN OBTAINED FROM SOURCES BELIEVED TO BE RELIABLE BUT HAS NOT BEEN VERIFIED. NO WARRANTY OR REPRESENTATION, EXPRESS OR IMPLIED, IS MADE AS TO THE CONDITION OF THE PROPERTY (OR PROPERTIES) REFERENCED HEREIN OR AS TO THE ACCURACY OR COMPLETENESS OF THE INFORMATION CONTAINED HEREIN, AND SAME IS SUBMITTED SUBJECT TO ERRORS, OMISSIONS, CHANGE OF PRICE, RENTAL OR OTHER CONDITIONS, WITHD