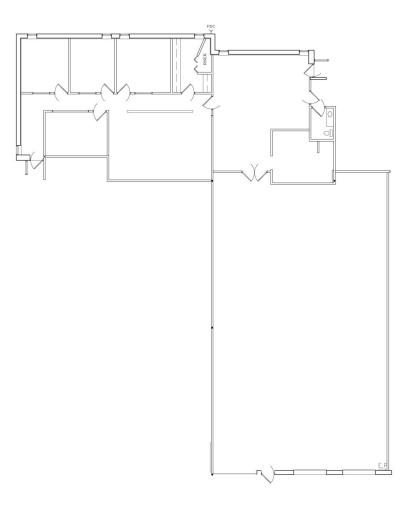

LE FOR LEASE

### 5203 WEST 73RD EDINA, MN 55439

Cathony .

· A

CI URI







#### PROPERTY FEATURES

| Building Size:                               | 39,245 SF                        |
|----------------------------------------------|----------------------------------|
| Site Area:                                   | 3 acres                          |
| Clear Height:                                | 14'                              |
| Space Available:<br>SUITE 5219<br>SUITE 5205 | 6,018 SF Total<br>3,050 SF Total |
| Loading:                                     | 3 Docks                          |
| Lease Rate:                                  | Negotiable                       |
| 2025 Tax & CAM:                              | \$6.21 PSF                       |



#### **SUITE 5219**



2,724 SF Office 3,294 SF Warehouse 6,018 SF Total

2 Docks



#### **SUITE 5205**



1,016 SF Office 2,034 SF Warehouse 3,050 SF Total

1 Dock



#### AMENITIES







#### For more information, please contact:

Jake Kelly Senior Associate jake.kelly@cushwake.com +1 952 465 3303 Danny McNamara Senior Director danny.mcnamara@cushwake.com +1 952 893 8895

©2025 CUSHMAN & WAKEFIELD. ALL RIGHTS RESERVED. THE INFORMATION CONTAINED IN THIS COMMUNICATION IS STRICTLY CONFIDENTIAL. THIS INFORMATION HAS BEEN OBTAINED FROM SOURCES BELIEVED TO BE RELIABLE BUT HAS NOT BEEN VERIFIED. NO WARRANTY OR REPRESENTATION, EXPRESS OR IMPLIED, IS MADE AS TO THE CONDITION OF THE PROPERTY (OR PROPERTIES) REFERENCED HEREIN OR AS TO THE ACCURACY OR COMPLETENESS OF THE INFORMATION CONTAINED HEREIN, AND SAME IS SUBMI