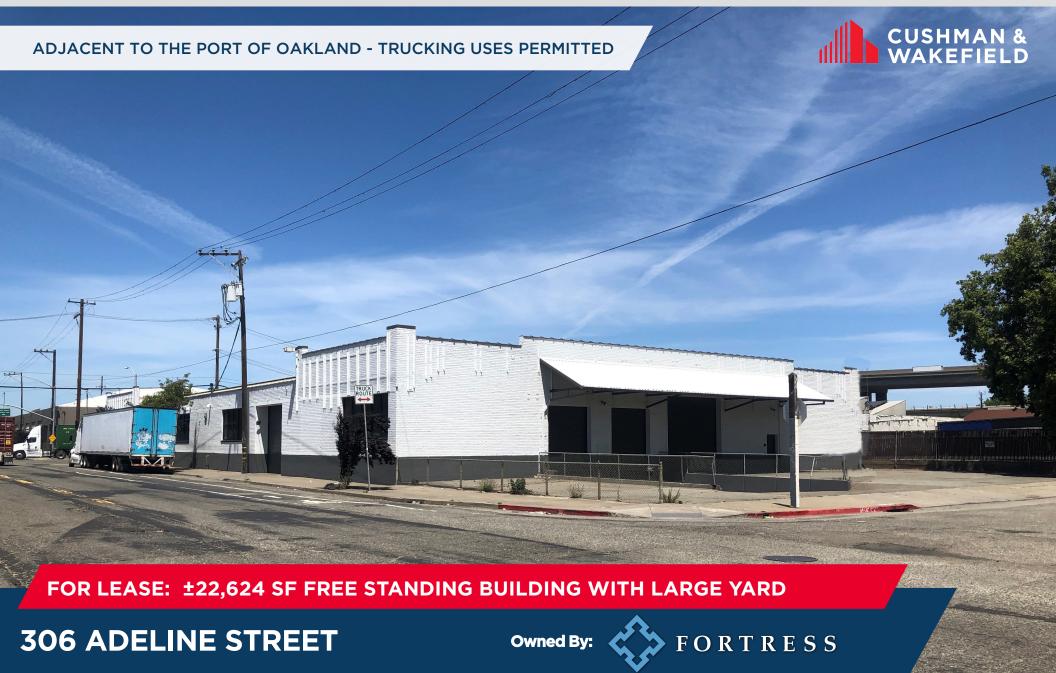

# 306 ADELINE STREET OAKLAND, CA

# **Property Features**

| Building Size: | ±22,624 SF Free-Standing Building                            |
|----------------|--------------------------------------------------------------|
| Yard:          | ±0.62 AC (±26,789 SF)                                        |
| Loading:       | Four (4) Drive in Loading Doors;<br>Two (2) Dock High Doors  |
| Clear Height:  | ±14'                                                         |
| Office Space:  | ±863 SF                                                      |
| Zoning:        | Zoned CIX-1A/T, check with City of Oakland for approved uses |
| Electrical:    | 400 AMP, 277/480 V, 3 Phase "Tenant to Confirm"              |

Notes: Insulated building with drive through capability. Yard has curb cuts on both Adeline and Chestnut providing drive through access as well.

Great Access to the Port of Oakland, I-880, 980 and 80

Lease Rate: Contact Brokers
Sale Price: Owner will Entertain an Option to Purchase