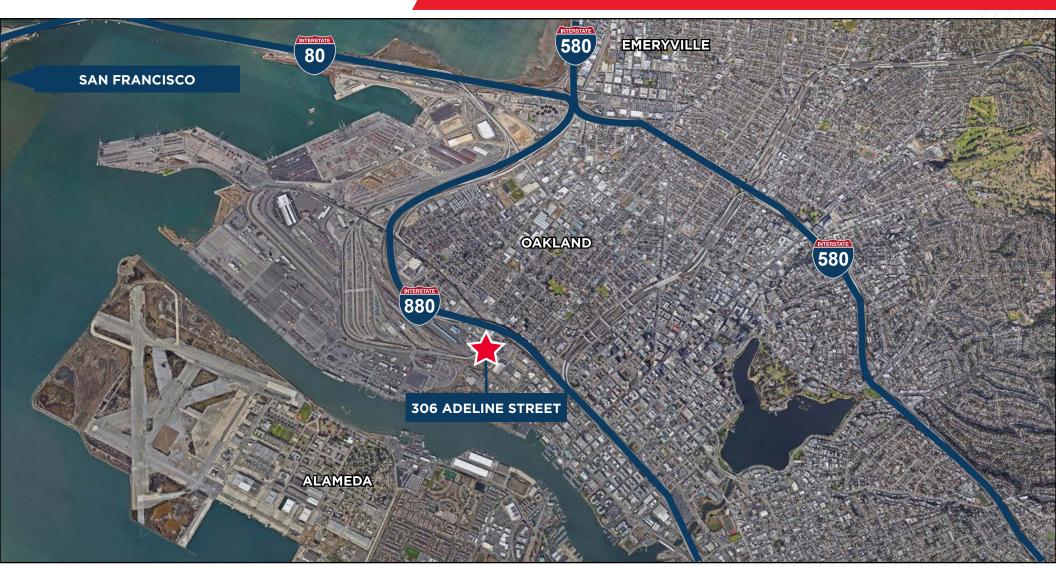

# **EXCELLENT ACCESS TO A MAJOR FREEWAY NETWORK**

Notes: Insulated building with drive through capability. Yard has curb cuts on both Adeline and Chestnut providing drive through access as well.

Great Access to the Port of Oakland, I-880, 980 and 80

Lease Rate: Contact Brokers
Sale Price: Owner will Entertain an Option to Purchase