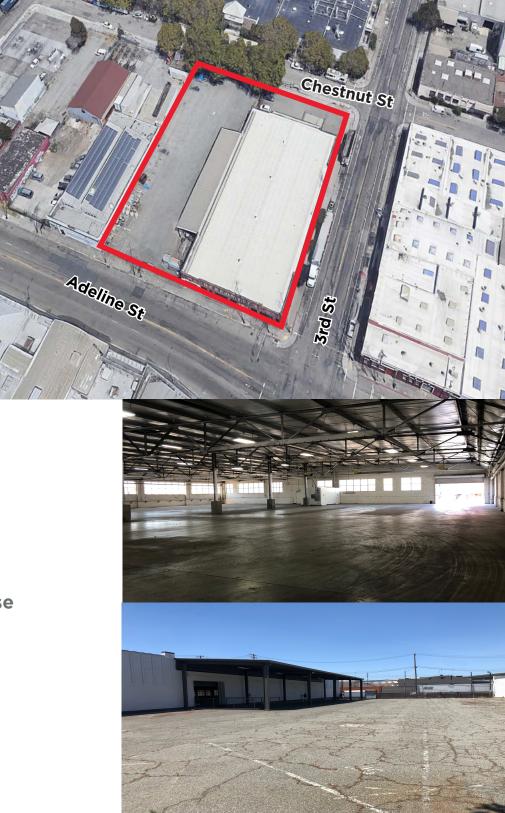

# **Property Features**

| Building Size: | ±22,624 SF Free-Standing Building                            |
|----------------|--------------------------------------------------------------|
| Yard:          | ±0.62 AC (±26,789 SF)                                        |
| Loading:       | Four (4) Drive in Loading Doors;<br>Two (2) Dock High Doors  |
| Clear Height:  | ±14'                                                         |
| Office Space:  | ±863 SF                                                      |
| Zoning:        | Zoned CIX-1A/T, check with City of Oakland for approved uses |
| Electrical:    | 400 AMP, 277/480 V, 3 Phase "Tenant to Confirm"              |

Notes: Insulated building with drive through capability. Yard has curb cuts on both Adeline and Chestnut providing drive through access as well.

Great Access to the Port of Oakland, I-880, 980 and 80

Lease Rate: Contact Brokers
Sale Price: Owner will Entertain an Option to Purchase