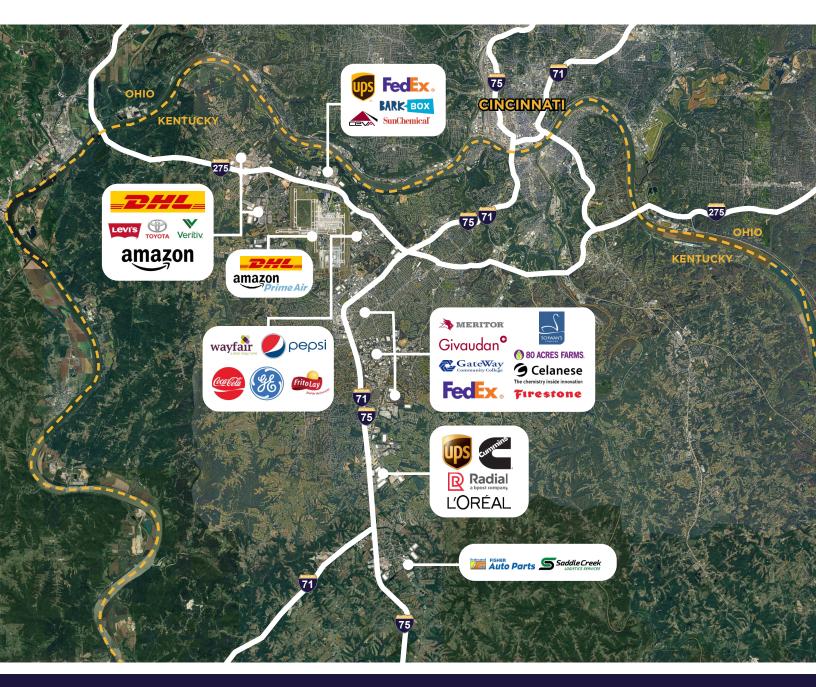

CONSTRUCTION     | Masonry                    | ELECTRIC  | www.owenelectric.com        |
| CLEAR HEIGHT     | 16' 9.5" - 17' 5.5"        | GAS       | www.duke-energy.com         |
| COLUMN SPACING   | 30' x 80' bay              | WATER     | www.boonewater.com          |
| PARKING          | 60 parking spaces in front | SEWER     | www.sd1.org                 |
| FIRE SUPPRESSION | Wet system                 | TELEPHONE | www.altafiber.com           |
| FLOOR            | 5" concrete                | DATA      | www.spectrum.com            |

## **SITE PLAN & SPECIFICATIONS**





**AIRPORT BUSINESS CENTER** CIRCLEPORT DRIVE, ERLANGER, KY 41018



### FLOOR PLAN - SUITE 2740



# FOR LEASE

### **AIRPORT BUSINESS CENTER** CIRCLEPORT DRIVE, ERLANGER, KY 41018



#### **AERIAL LOCATION**



#### For more information, contact:

SEATTLE STEIN +1 513 763 3027 seattle.stein@cushwake.com JEFF BENDER, SIOR, CCIM +1 513 763 3046 jeff.bender@cushwake.com 201 E. Fourth Street, Suite 1800 Cincinnati, OH 45202 P: +1 513 421 4884 cushmanwakefield.com

©2024 Cushman & Wakefield. All rights reserved. The information contained in this communication is strictly confidential. This information has been obtained from sources believed to be reliable but has not been verified. NO WARRANTY OR REPRESENTATION, EXPRESS OR IMPLIED, IS MADE AS TO THE CONDITION OF THE PROPERTY (OR PROPERTIES) REFERENCED HEREIN OR AS TO THE ACCURACY OR COMPLETENESS OF THE INFORMATION CONTAINED HEREIN, AND SAME IS SUBMITTED SUBJECT TO ERRORS, OMISSIONS, CHANGE OF PRICE, RENTLA, OR OTHER CONDITIONS WITHORAWAL WITHOUT NOT