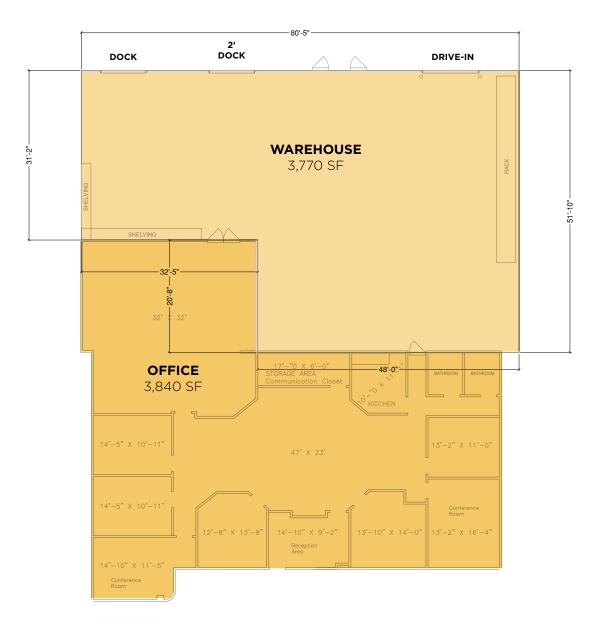

### FLOOR PLAN - SUITE 2740

# **OFFICE/WAREHOUSE**

- Suite 2740 Building C
  - » 7,610 SF
  - » 3,840 SF Office
  - » 3,770 SF Warehouse
  - » (2) Dock Doors
  - » (1) Drive-in Door
- No City Earnings Tax
- Less than one mile from Cincinnati/ Northern Kentucky International Airport (CVG)

## **AIRPORT BUSINESS CENTER** CIRCLEPORT DRIVE, ERLANGER, KY 41018

| LOCATION         | Uninc. Boone County        | DOORS     | (2) 12' docks; (1) Drive-in |
|------------------|----------------------------|-----------|-----------------------------|
| AVAILABLE SIZE   | 7,610 SF                   | ELECTRIC  | 480/277 volt, 3 phase       |
| OFFICE SIZE      | 3,840 SF                   | HVAC      | Forced air unit heaters     |
| YEAR BUILT       | 1985                       | UTILITIES |                             |
| CONSTRUCTION     | Masonry                    | ELECTRIC  | www.owenelectric.com        |
| CLEAR HEIGHT     | 16' 9.5" - 17' 5.5"        | GAS       | www.duke-energy.com         |
| COLUMN SPACING   | 30' x 80' bay              | WATER     | www.boonewater.com          |
| PARKING          | 60 parking spaces in front | SEWER     | www.sd1.org                 |
| FIRE SUPPRESSION | Wet system                 | TELEPHONE | www.altafiber.com           |
| FLOOR            | 5" concrete                | DATA      | www.spectrum.com            |