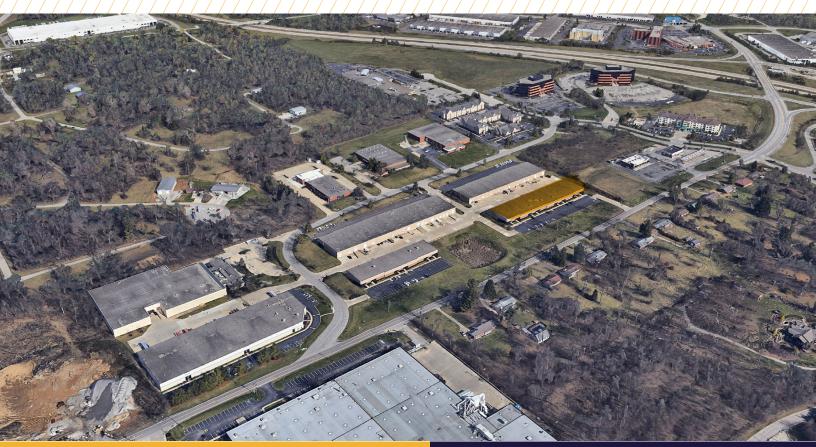

# **OFFICE/WAREHOUSE**

- Suite 2740 Building C
  - » 7,610 SF
  - » 3,840 SF Office
  - » 3,770 SF Warehouse
  - » (2) Dock Doors
  - » (1) Drive-in Door
- No City Earnings Tax
- Less than one mile from Cincinnati/ Northern Kentucky International Airport (CVG)

## **AIRPORT BUSINESS CENTER** CIRCLEPORT DRIVE, ERLANGER, KY 41018

| LOCATION         | Uninc. Boone County        | DOORS     | (2) 12' docks; (1) Drive-in |
|------------------|----------------------------|-----------|-----------------------------|
| AVAILABLE SIZE   | 7,610 SF                   | ELECTRIC  | 480/277 volt, 3 phase       |
| OFFICE SIZE      | 3,840 SF                   | HVAC      | Forced air unit heaters     |
| YEAR BUILT       | 1985                       | UTILITIES |                             |
| CONSTRUCTION     | Masonry                    | ELECTRIC  | www.owenelectric.com        |
| CLEAR HEIGHT     | 16' 9.5" - 17' 5.5"        | GAS       | www.duke-energy.com         |
| COLUMN SPACING   | 30' x 80' bay              | WATER     | www.boonewater.com          |
| PARKING          | 60 parking spaces in front | SEWER     | www.sd1.org                 |
| FIRE SUPPRESSION | Wet system                 | TELEPHONE | www.altafiber.com           |
| FLOOR            | 5" concrete                | DATA      | www.spectrum.com            |