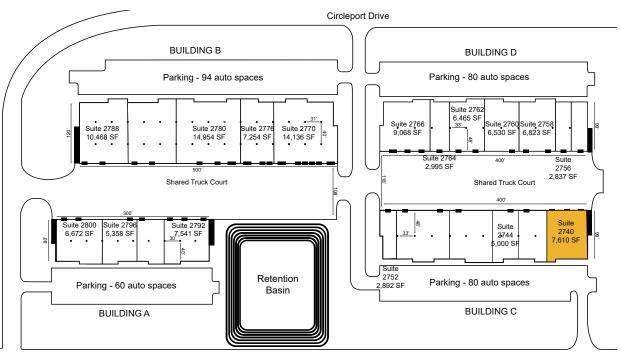

## **SITE PLAN & SPECIFICATIONS**

**AIRPORT BUSINESS CENTER** CIRCLEPORT DRIVE, ERLANGER, KY 41018

# **OFFICE/WAREHOUSE**

- Suite 2740 Building C
  - » 7,610 SF
  - » 3,840 SF Office
  - » 3,770 SF Warehouse
  - » (2) Dock Doors
  - » (1) Drive-in Door
- No City Earnings Tax
- Less than one mile from Cincinnati/ Northern Kentucky International Airport (CVG)