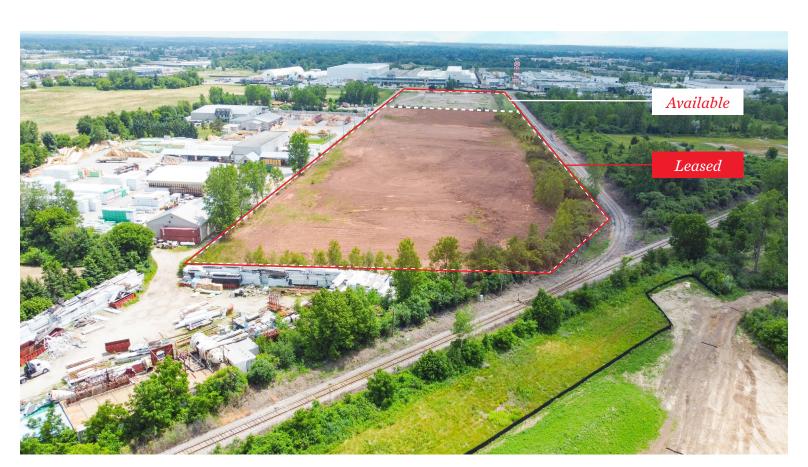

## PROPERTY HIGHLIGHTS

20 acres of industrial land with rare heavy and general industrial zoning designation permitting a broad range of industrial uses including but not limited to transport terminal, outside storage, manufacturing, and warehouse establishments. The property features 394 feet of frontage along Oxford Street East. This desirable site has a rail line at the side of the property and is located near Veteran's Memorial Parkway providing excellent highway access. 12.6 acres is leased to a single tenant. However, vacant possession can be provided if required.

Site Area: 20 Acres

Taxes: \$40,846.50 (2024)

Zoning: GI1/HI1

Vacant possession can be provided if required

RARE HEAVY AND GENERAL INDUSTRIAL ZONING

394' FRONTAGE ALONG OXFORD STREET EAST

IN CLOSE PROXIMITY TO VETERANS MEMORIAL PKWY