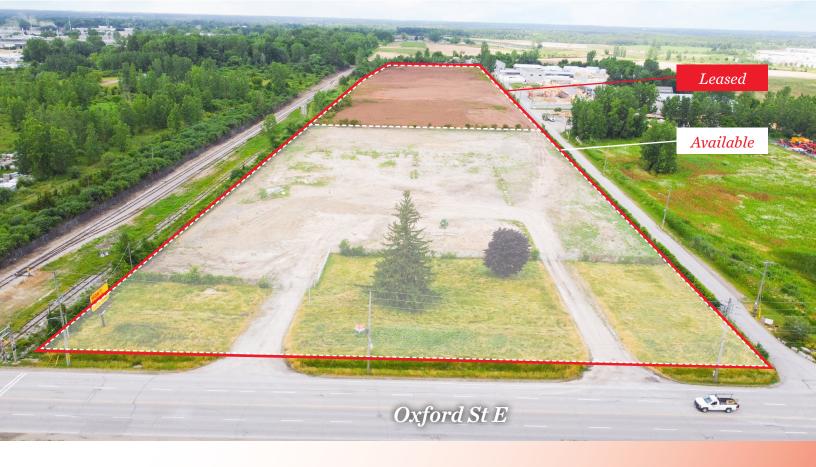

## PROPERTY HIGHLIGHTS

20 acres of industrial land with rare heavy and general industrial zoning designation permitting a broad range of industrial uses including but not limited to transport terminal, outside storage, manufacturing, and warehouse establishments. The property features 394 feet of frontage along Oxford Street East. This desirable site has a rail line at the side of the property and is located near Veteran's Memorial Parkway providing excellent highway access. 12.6 acres is leased to a single tenant. However, vacant possession can be provided if required.

Site Area: 20 Acres

Taxes: \$40,846.50 (2024)

Zoning: GI1/HI1

Vacant possession can be provided if required

RARE HEAVY AND GENERAL INDUSTRIAL ZONING

394' FRONTAGE ALONG OXFORD STREET EAST

IN CLOSE PROXIMITY TO VETERANS MEMORIAL PKWY