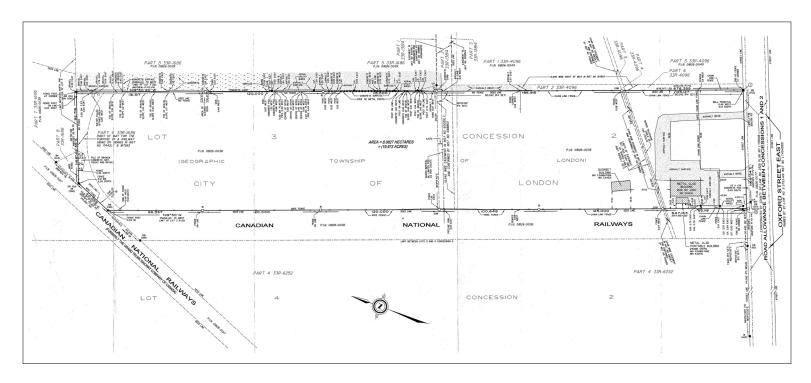

desirable site has a rail line at the side of the property and is located near Veteran's Memorial Parkway providing excellent highway access. 12.6 acres is leased to a single tenant. However, vacant possession can be provided if required.

Site Area: 20 Acres

Taxes: \$40,846.50 (2024)

Zoning: GI1/HI1

Vacant possession can be provided if required





RARE HEAVY AND GENERAL INDUSTRIAL ZONING



394' FRONTAGE ALONG OXFORD STREET EAST



IN CLOSE PROXIMITY TO VETERANS MEMORIAL PKWY

JAMESON LAKE

Sales Representative

519 438 8548
jameson.lake@cushwakeswo.com

ANDREW JOHNSON
Sales Representative

519 438 8639 andrew.johnson@cushwakeswo.com

CUSHMAN & WAKEFIELD SOUTHWESTERN ONTARIO 850 Medway Park Dr, Suite 201 London, Ontario N6G 5C6 www.cushwakeswo.com



## **SURVEY & PERMITTED USES**



## **PERMITTED USES**

| GENERAL INDUSTRIAL (GI1) ZONE                               |                                                             |
|-------------------------------------------------------------|-------------------------------------------------------------|
| auction establishments                                      | repair and rental establishments                            |
| automobile body shop                                        | research and development establishments                     |
| automobile repair garages                                   | service and repair establishments                           |
| building or contracting establishments                      | service trades                                              |
| (commercial recre