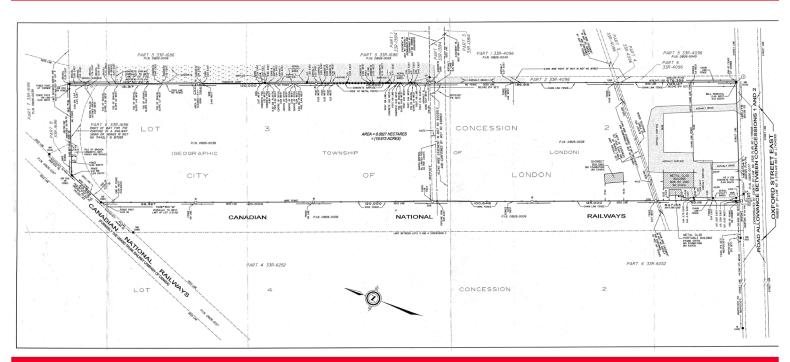

## SURVEY & PERMITTED USES

| PERMITTED USES   2010 OXFORD ST E, LONDON |
|-------------------------------------------|
|-------------------------------------------|

| repair and rental establishments                     |
|------------------------------------------------------|
| research and development establishments              |
| service and repair establishments                    |
| service trades                                       |
| storage depots                                       |
| terminal centres                                     |
| transport terminals                                  |
| truck sales and service establishments; (z-1-051390) |
| warehouse establishments                             |
| wholesale establishments                             |
| Impounding Yard; (Z1-223025)                         |
|                                                      |
|                                                      |