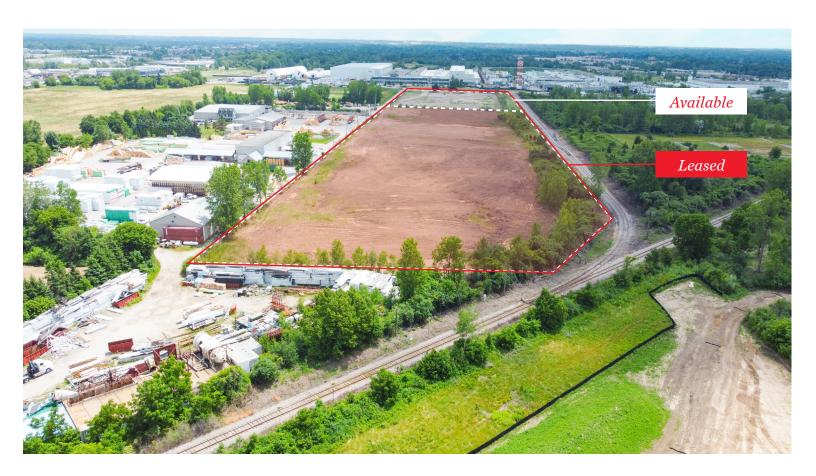

## PROPERTY DETAILS

6 acres of industrial land available for lease with rare heavy and general industrial zoning designation permitting a broad range of industrial uses including but not limited to transport terminal, manufacturing, warehouse establishments and truck, heavy equipment and construction material storage. This property features 394 feet of frontage along Oxford Street East and is located near Veteran's Memorial Parkway, providing excellent highway access.

| Available Space | Asking Rent                      | Zoning  |
|-----------------|----------------------------------|---------|
| 6 Acres         | \$4,000 + HST per month per acre | GI1/HI1 |

RARE HEAVY AND GENERAL INDUSTRIAL ZONING

394' FRONTAGE ALONG OXFORD STREET EAST

IN CLOSE PROXIMITY TO VETERANS MEMORIAL PKWY

JAMESON LAKE
Sales Representative
519 438 8548
jameson.lake@cushwakeswo.com

CUSHMAN & WAKEFIELD SOUTHWESTERN ONTARIO 850 Medway Park Dr, Suite 201 London, Ontario N6G 5C6 www.cushwakeswo.com