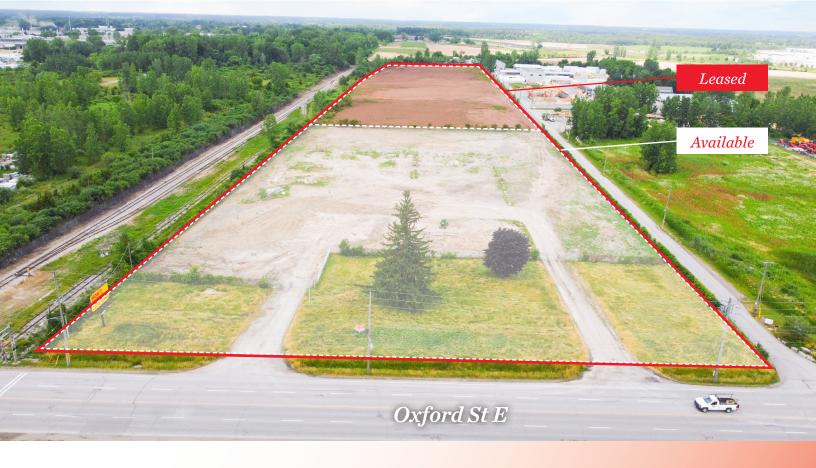

## PROPERTY DETAILS

6 acres of industrial land available for lease with rare heavy and general industrial zoning designation permitting a broad range of industrial uses including but not limited to transport terminal, manufacturing, warehouse establishments and truck, heavy equipment and construction material storage. This property features 394 feet of frontage along Oxford Street East and is located near Veteran's Memorial Parkway, providing excellent highway access.

| Available Space | Asking Rent                      | Zoning  |
|-----------------|----------------------------------|---------|
| 6 Acres         | \$4,000 + HST per month per acre | GI1/HI1 |

RARE HEAVY AND GENERAL INDUSTRIAL ZONING

394' FRONTAGE ALONG OXFORD STREET EAST

IN CLOSE PROXIMITY TO VETERANS MEMORIAL PKWY

JAMESON LAKE
Sales Representative
519 438 8548
jameson.lake@cushwakeswo.com

CUSHMAN & WAKEFIELD SOUTHWESTERN ONTARIO 850 Medway Park Dr, Suite 201 London, Ontario N6G 5C6 www.cushwakeswo.com