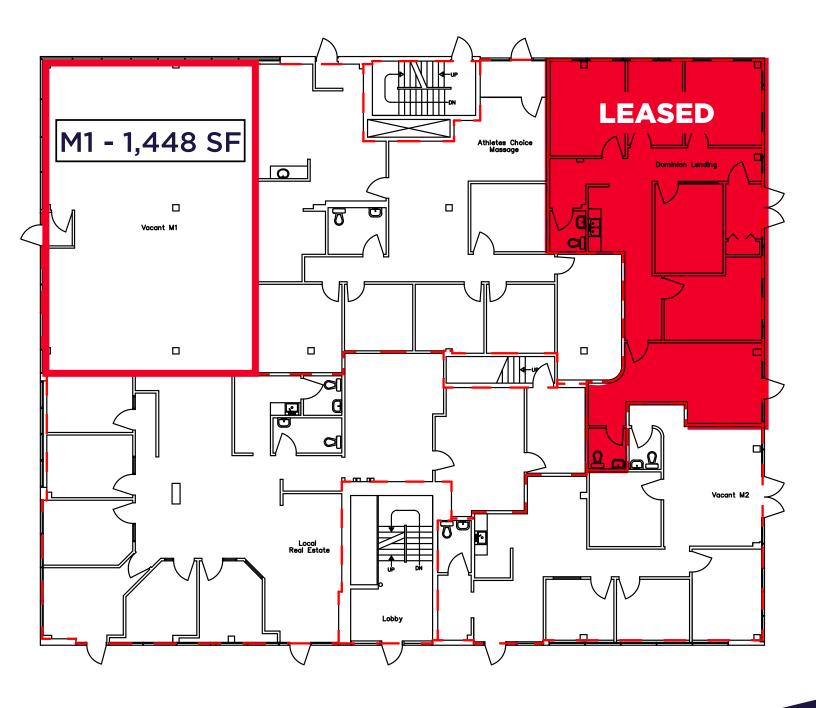

\$50/month/stall and Underground at \$100/month/stall

Area: M1 - 1,448 SF
Inducements: Negotiable

Availability: Immediately

2 stalls per 1,000 SF surface at

Parking: