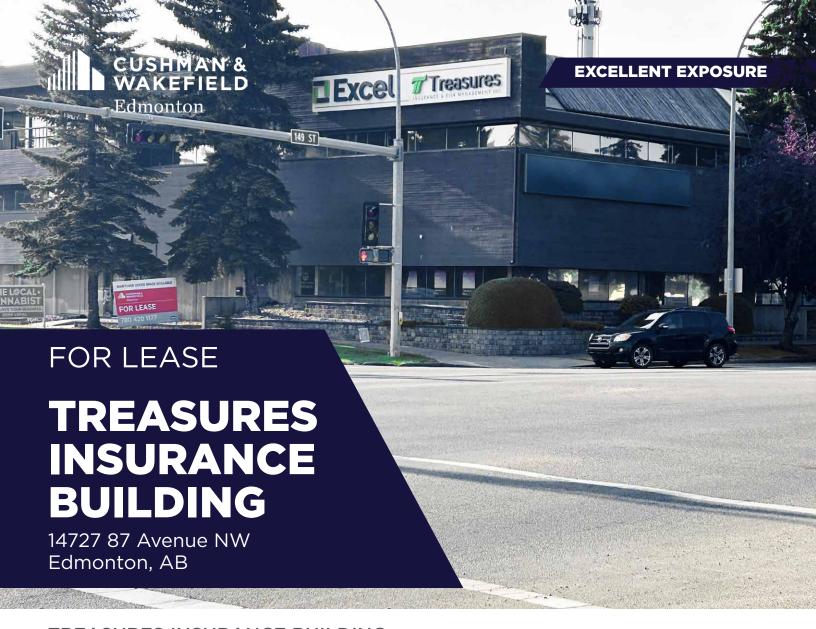

## TREASURES INSURANCE BUILDING

## **PROPERTY HIGHLIGHTS**

- **Excellent West End location**
- Fantastic exposure with 39,100 vehicles per day on 149th Street and 23,500 vehicles per day on 87th Avenue
- Good signage opportunities
- Ample parking

## **PROPERTY DETAILS**

Municipal Address:14727 - 87 Avenue NW<br/>Edmonton, ABNeighbourhood:ParkviewParking Area:Surface & UndergroundBase Rent:\$16.00 per SFOperating Cost:\$16.90 per SF plus in-suite janitorial