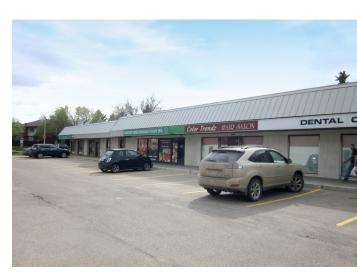

# 1,200 SF RETAIL SPACE IN NEIGHBORHOOD CENTRE

### **PROPERTY HIGHLIGHTS**

- Vacancy available immediately
- Attractive rental rates: Starting at \$25.00 per SF
- Additional rent \$10.78 per SF (2025 estimated budget)
- Average Household Income is \$108,396 (0-3 KM)
- Average persons per household is 2.8 (0-3 KM)
- Other tenants include: Sunrose Medical Clinic, Loriz Bakery,
  IDA Pharmacy, Lee Gardens, Grove Dental, etc.
- Located across the Aldergrove School
- Zoning: CN Neighborhood Commercial Zone

#### **Karina Lopez** Senior Associate 780 429 9393

karina.lopez@cwedm.com



#### CUSHMAN & WAKEFIELD Edmonton Suite 2700, TD Tower 10088 - 102 Avenue Edmonton, AB T5J 2Z1 www.cwedm.com

# **PROPERTY DETAILS**

Municipal Address: 8446 182 Street NW,

Edmonton, AB

Legal Description: Plan 7622295, Block 13, Lot 2

**Zoning:** CN - Neighborhood

Commercial Zone

Rental Rate: Starting at \$25.00 per SF

Additional Rent: \$10.78 per SF (2025 est.

budget)

### **DEMOGRAPHICS**



### **POPULATION**

1km 11,662 3km 5km 82,046 163,45



### **AVERAGE INCOME**

1km \$91,698 3km \$108,397 5km \$118,814



VEHICLES PER DAY

3,500 on 182 Street



### HOUSEHOLDS

1km 3,948 3km 5km 30,609 60,232

### **PROPERTY PHOTOS**



### **IDEAL USES**









### **AERIAL**





### Karina Lopez

Senior Associate 780 429 9393 karina.lopez@cwedm.co