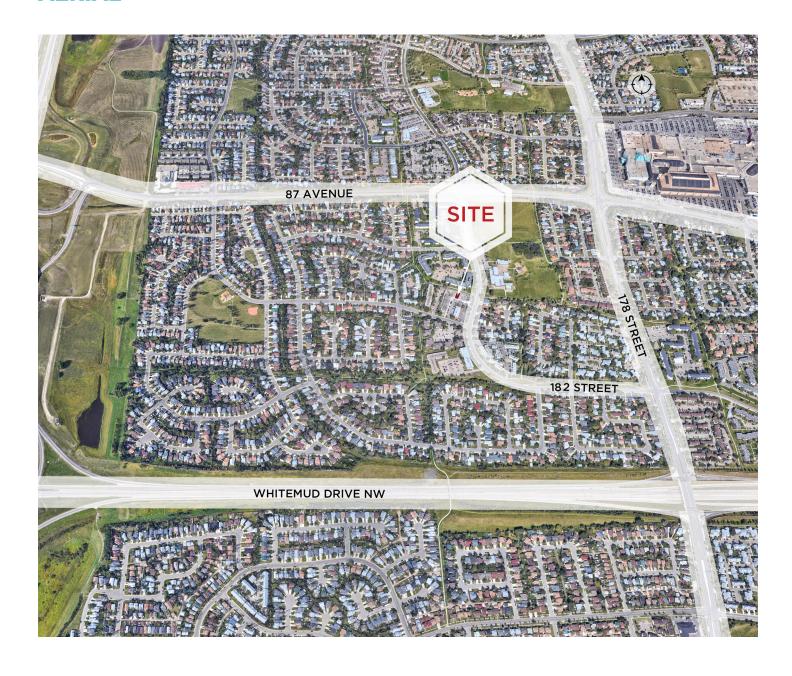

# **PROPERTY DETAILS**

Municipal Address: 8446 182 Street NW,

Edmonton, AB

Legal Description: Plan 7622295, Block 13, Lot 2

**Zoning:** CN - Neighborhood

Commercial Zone

Rental Rate: Starting at \$25.00 per SF

### **AERIAL**