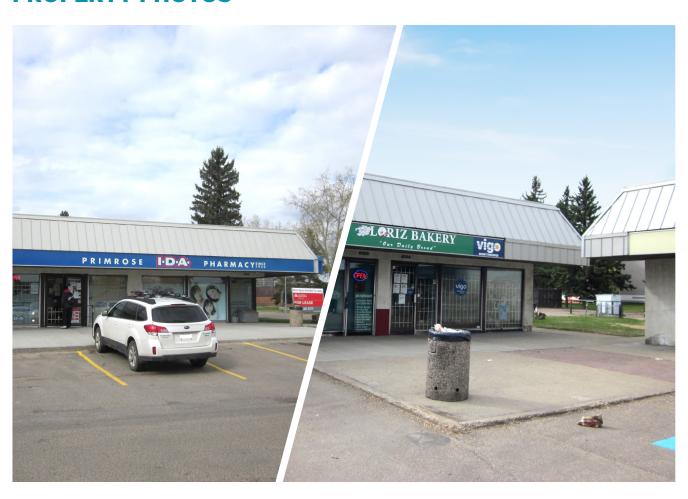

cated across the Aldergrove School
- Zoning: CN Neighborhood Commercial Zone

#### **Karina Lopez** Senior Associate 780 429 9393

karina.lopez@cwedm.com



#### CUSHMAN & WAKEFIELD Edmonton Suite 2700, TD Tower 10088 - 102 Avenue Edmonton, AB T5J 2Z1 www.cwedm.com

# **PROPERTY DETAILS**

Municipal Address: 8446 182 Street NW,

Edmonton, AB

Legal Description: Plan 7622295, Block 13, Lot 2

**Zoning:** CN - Neighborhood

Commercial Zone

Rental Rate: Starting at \$25.00 per SF

Additional Rent: \$10.78 per SF (2025 est.

budget)

### **DEMOGRAPHICS**



### **POPULATION**

1km 11,662 3km 5km 82,046 163,45



### **AVERAGE INCOME**

1km \$91,698 3km \$108,397 5km \$118,814



VEHICLES PER DAY

3,500 on 182 Street



### HOUSEHOLDS

1km 3,948 3km 5km 30,609 60,232

### **PROPERTY PHOTOS**



### **IDEAL USES**









### **AERIAL**





### Karina Lopez

Senior Associate 780 429 9393 karina.lopez@cwedm.co