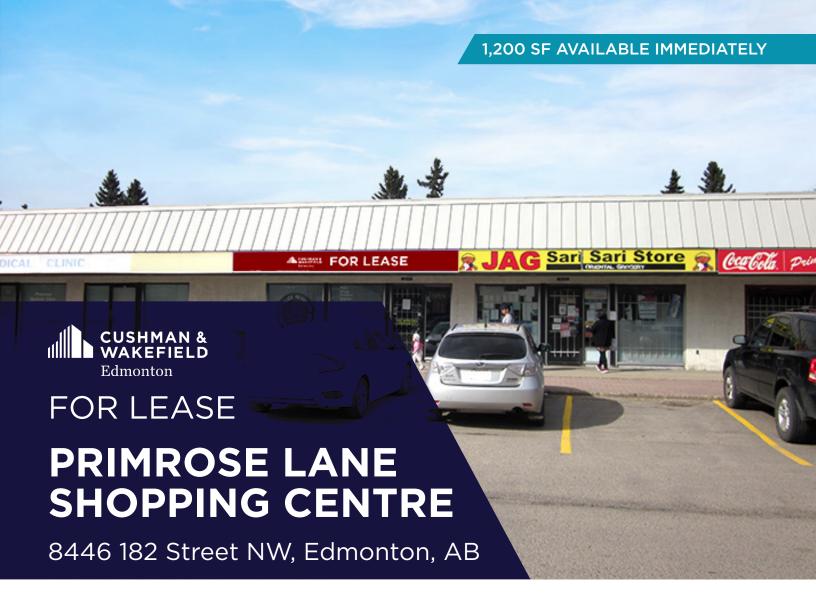

# 1,200 SF RETAIL SPACE IN NEIGHBORHOOD CENTRE

### **PROPERTY HIGHLIGHTS**

- Vacancy available immediately
- Attractive rental rates: Starting at \$25.00 per SF
- Additional rent \$10.78 per SF (2025 estimated budget)
- Average Household Income is \$108,396 (0-3 KM)
- Average persons per household is 2.8 (0-3 KM)
- Other tenants include: Sunrose Medical Clinic, Loriz Bakery,
  IDA Pharmacy, Lee Gardens, Grove Dental, etc.
- Located across the Aldergrove School
- Zoning: CN Neighborhood Commercial Zone

# **PROPERTY DETAILS**

Municipal Address: 8446 182 Street NW,

Edmonton, AB

Legal Description: Plan 7622295, Block 13, Lot 2

**Zoning:** CN - Neighborhood

Commercial Zone

Rental Rate: Starting at \$25.00 per SF