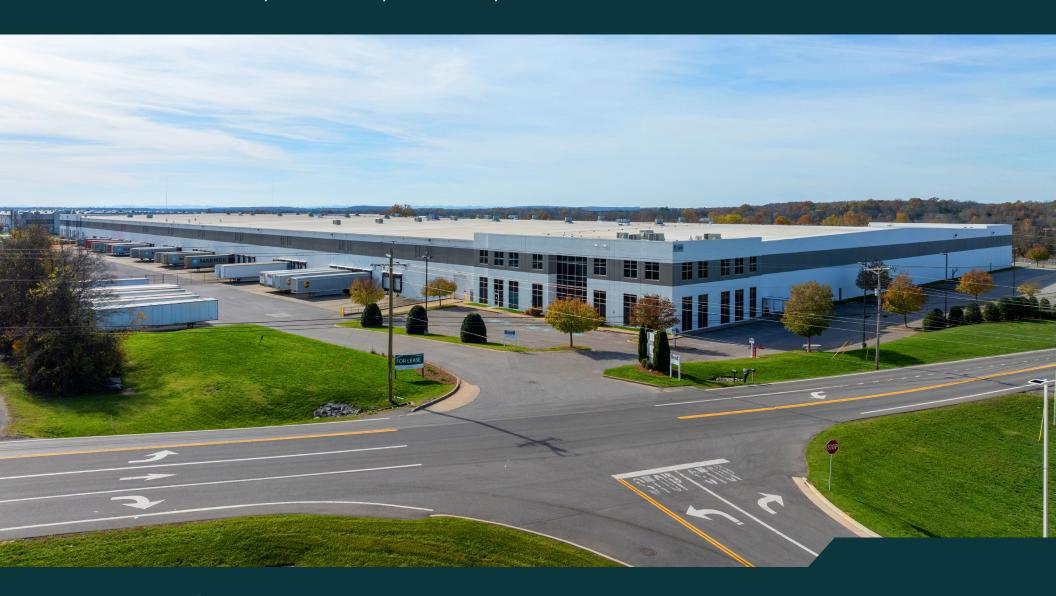

## **PARK 840 LOGISTICS CENTER**

14840 Central Pike, Suite 100, Lebanon, TN 37090

FOR LEASE

207,518 SF

## Building Features

Total Building SF: 653,460

Total Available SF: 207,518

Date Available: 4/7/2025

Clear Height: 32'

Column Spacing: 50 × 45

Docks/Drive-in: 22/2

Trailer Parks: 39