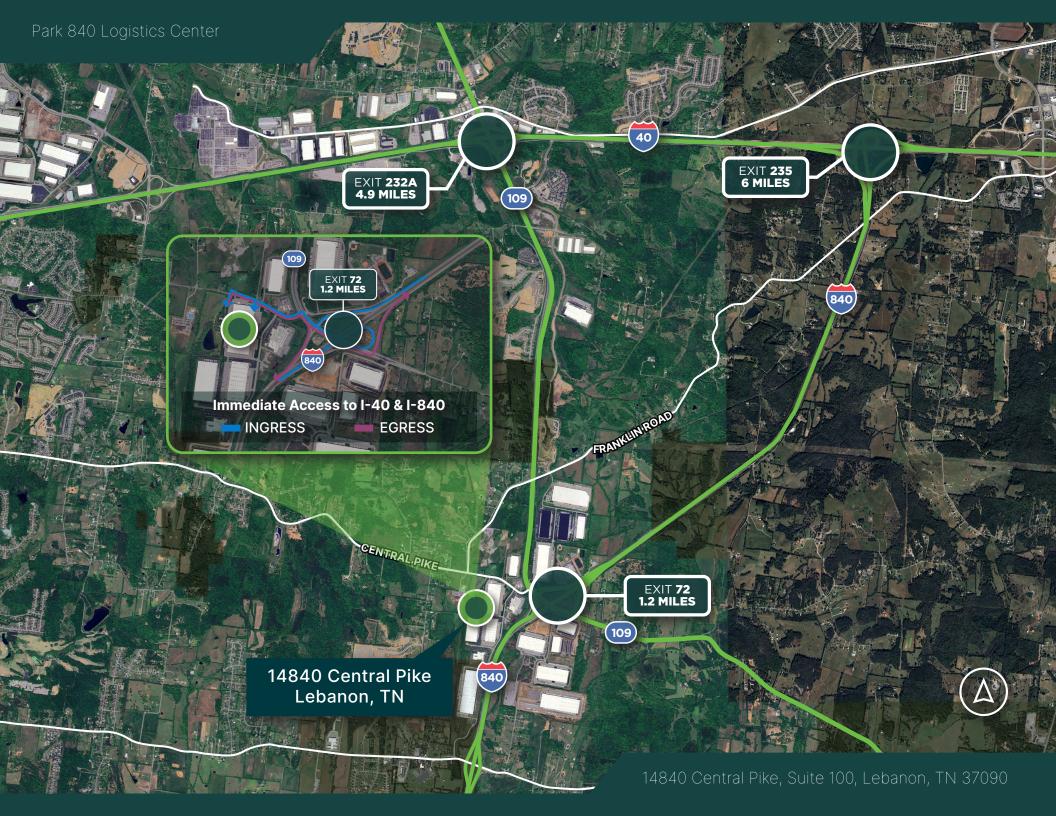

## **PARK 840 LOGISTICS CENTER**

14840 Central Pike, Suite 100, Lebanon, TN 37090

FOR LEASE

207,518 SF