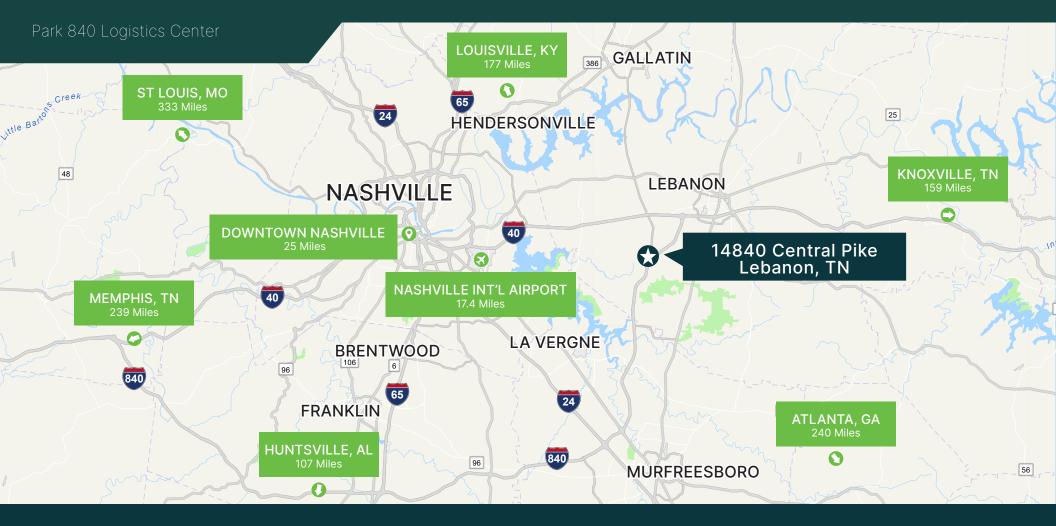

## **PARK 840 LOGISTICS CENTER**

14840 Central Pike, Suite 100, Lebanon, TN 37090

FOR LEASE

207,518 SF