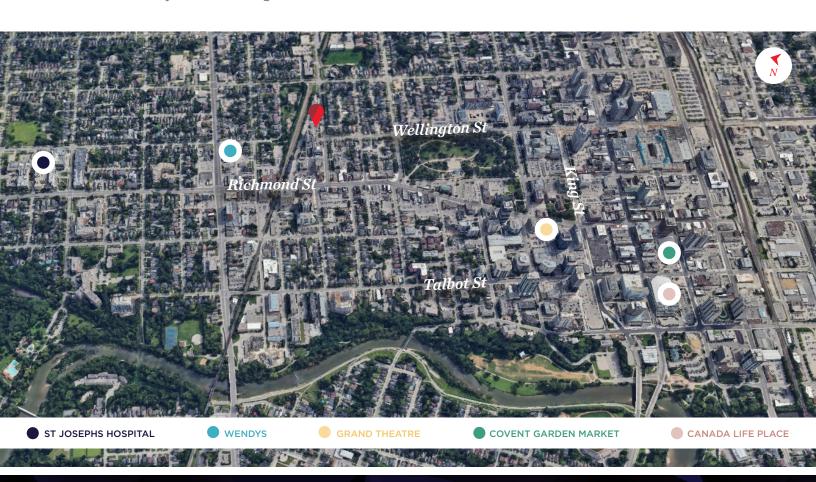

## **ABOUT THE PROPERTY**

Downtown professional office building, located on Pall Mall Street between Richmond and Waterloo Street

| UNIT                                            | AVAILABLE SPACE | ASKING RENT     | ADDITIONAL RENT           |
|-------------------------------------------------|-----------------|-----------------|---------------------------|
| 104                                             | 916 SF          | \$14.00 PSF Net | \$14.08 (Projected 2025)* |
| 302                                             | 6,549 SF        | \$14.00 PSF Net | \$14.08 (Projected 2025)* |
| *Inclusive of utilities and in-suite janitorial |                 |                 |                           |

- Landlord will provide a Tenant Improvement Allowance to qualified tenants
- Multiple buildings on site with many sizes and configurations
- Close to Richmond Row, Station Park Inn, Tim Hortons and a variety of downtown restaurants and amenities