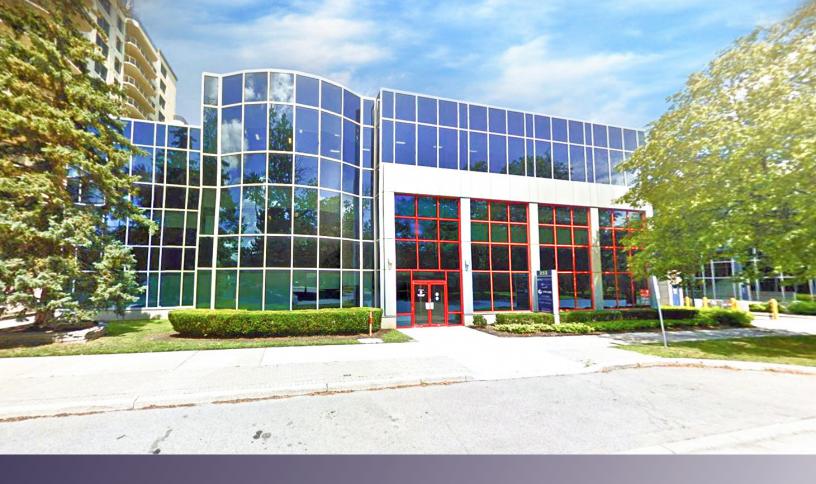

### FOR LEASE | DOWNTOWN PROFESSIONAL OFFICE BUILDING

## **ABOUT THE PROPERTY**

Downtown professional office building, located on Pall Mall Street between Richmond and Waterloo Street

| UNIT                                            | AVAILABLE SPACE | ASKING RENT     | ADDITIONAL RENT           |
|-------------------------------------------------|-----------------|-----------------|---------------------------|
| 104                                             | 916 SF          | \$14.00 PSF Net | \$14.08 (Projected 2025)* |
| 302                                             | 6,549 SF        | \$14.00 PSF Net | \$14.08 (Projected 2025)* |
| *Inclusive of utilities and in-suite janitorial |                 |                 |                           |

- Zoning: OF1, H24 permits general office uses as well as medical/dental offices
- Parking: Available on-site above ground and underground
- Unit consists of a mix of private office, open concept and boardroom
- Attractive 4-storey office building