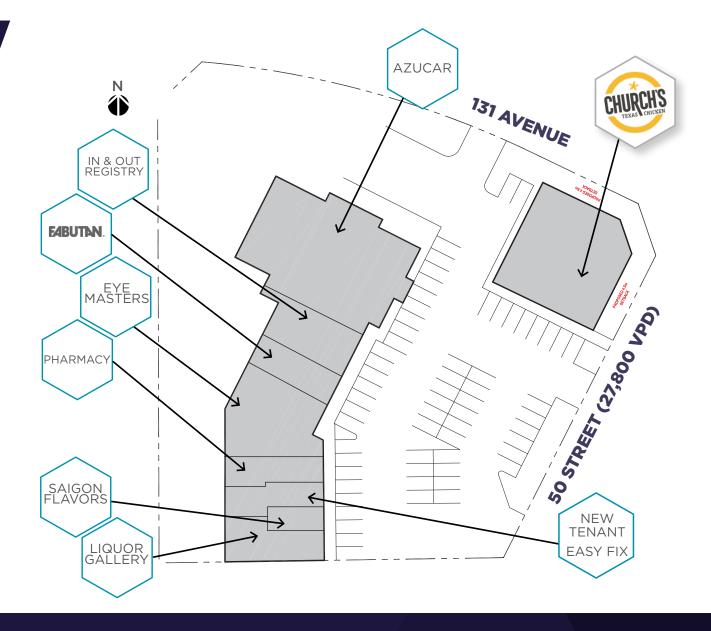

#### SITE PLAN

John Shamey Partner 780 702 8079 john.shamey@cwedm.com Devan Ramage Associate 780 702 9479 devan.ramage@cwedm.com

Cushman & Wakefield Edmonton is independently owned and operated / A Member of the Cushman & Wakefield Alliance. No warranty or representation express or implied is made to the accuracy or completeness of the information contained herein, and same is submitted subject to errors, omissions, change of price, rental or other conditions, withdrawal without notice, and to any special listing conditions imposed by the property owner(s). As applicable, we make no representation as to the condition of the property for properties in question. February 28, 2024

### **PROPERTY HIGHLIGHTS**

- Join Azucar, Medical Clinic, Pharmacy, Eye Masters, In & Out Registry, Fabutan/Hush, Cash Money, Saigon Flavors and Liquor Gallery
  - Strategically located with high exposure to 50th Street
- Average number of vehicles per day along 50th Street is over 27,700
- High exposure signage opportunities available
  - DC2 Site Specific Development Control Provision Zoning allows for a variety of uses
- Nearby Retailers include; Costco, Home Depot, Staples, Wendy's, Subway, O2's, Cinema City Movies 12 and many more!