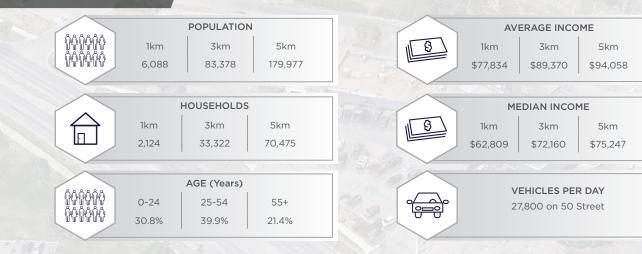

#### DEMOGRAPHICS

137 AVENUE (VPD 27,300)

PD 27,800

TSMART

*iostco* 

Sul Juli

lendy's 🙉

MAY

### **PROPERTY HIGHLIGHTS**

- Join Azucar, Medical Clinic, Pharmacy, Eye Masters, In & Out Registry, Fabutan/Hush, Cash Money, Saigon Flavors and Liquor Gallery
  - Strategically located with high exposure to 50th Street
- Average number of vehicles per day along 50th Street is over 27,700
- High exposure signage opportunities available
  - DC2 Site Specific Development Control Provision Zoning allows for a variety of uses
- Nearby Retailers include; Costco, Home Depot, Staples, Wendy's, Subway, O2's, Cinema City Movies 12 and many more!