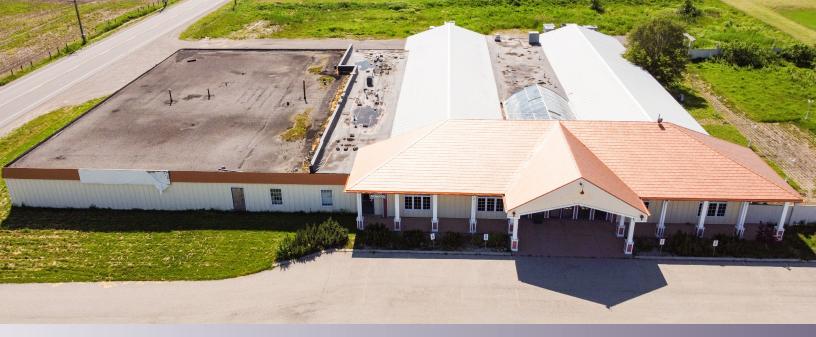

FOR LEASE | COMMERCIAL/RETAIL/OFFICE/LIGHT INDUSTRIAL BUILDING

## **ABOUT THE PROPERTY**

Prime commercial/retail/office building for lease directly at the corner of Centre Road and Second Street in Strathroy

| UNIT     | APPROX. SQUARE FEET | ASKING RENT     |
|----------|---------------------|-----------------|
| А        | 9,470 SF            | \$16.00 PSF Net |
| Leased B |                     |                 |
| Leased C |                     | \$16.00 PSF Net |
| D        | 5,254 SF            | \$14.00 PSF Net |
| RW       | 11,413 SF           | \$6.00 PSF Net  |

## **PROPERTY IMAGES**