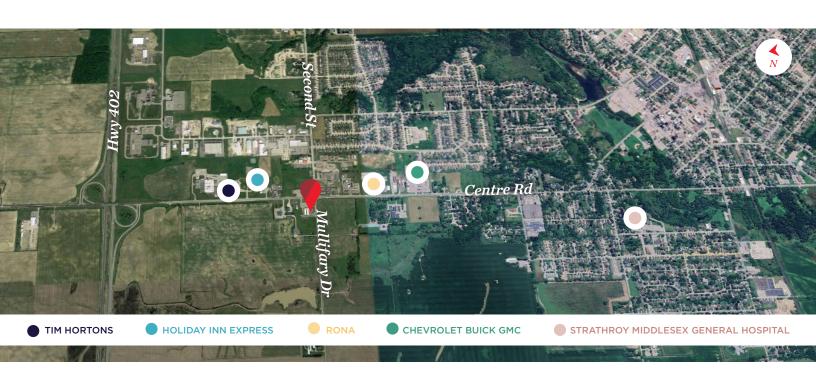

- Excellent signage available to the street
- Prime corner location
- High traffic location
- Landlord willing to build to suit for qualified tenants
- Gateway to Strathroy, just seconds off Hwy 402

TYLER DESJARDINE