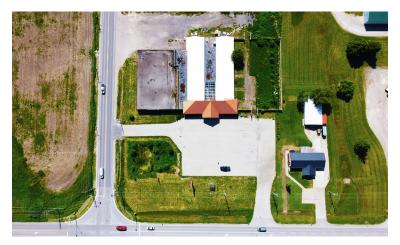

## **ABOUT THE PROPERTY**

Prime commercial/retail/office building for lease directly at the corner of Centre Road and Second Street in Strathroy

| UNIT     | APPROX. SQUARE FEET | ASKING RENT     |
|----------|---------------------|-----------------|
| А        | 9,470 SF            | \$16.00 PSF Net |
| Leased B |                     |                 |
| Leased C |                     | \$16.00 PSF Net |
| D        | 5,254 SF            | \$14.00 PSF Net |
| RW       | 11,413 SF           | \$6.00 PSF Net  |

- Zoning CC: Permits a wide range of uses: office, retail, warehouse, wholesale, building supply, home/auto supply store, public storage and more
- Parking: Plenty available on-site
- Dock/Grade loading

- Excellent signage available to the street
- Prime corner location
- High traffic location
- Landlord willing to build to suit for qualified tenants
- Gateway to Strathroy, just seconds off Hwy 402

TYLER DESJARDINE