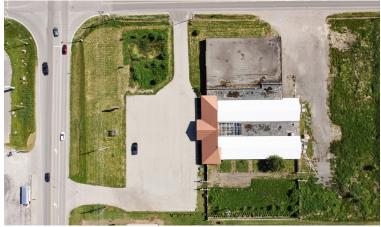

## **ABOUT THE PROPERTY**

Prime commercial/retail/office building for lease directly at the corner of Centre Road and Second Street in Strathroy

| UNIT     | APPROX. SQUARE FEET | ASKING RENT     |
|----------|---------------------|-----------------|
| А        | 9,470 SF            | \$16.00 PSF Net |
| Leased B |                     |                 |
| Leased C |                     | \$16.00 PSF Net |
| D        | 5,254 SF            | \$14.00 PSF Net |
| RW       | 11,413 SF           | \$6.00 PSF Net  |

- Zoning CC: Permits a wide range of uses: office, retail, warehouse, wholesale, building supply, home/auto supply store, public storage and more
- Parking: Plenty available on-site
- Dock/Grade loading

- Excellent signage available to the street
- Prime corner location
- High traffic location
- Landlord willing to build to suit for qualified tenants
- Gateway to Strathroy, just seconds off Hwy 402

TYLER DESJARDINE