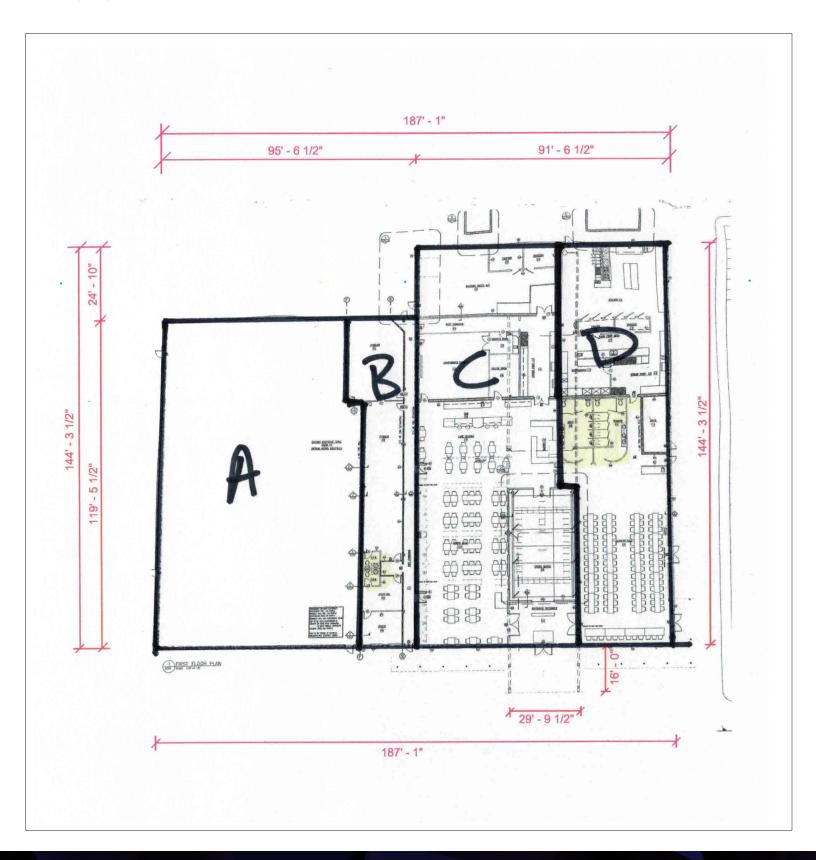

## **ABOUT THE PROPERTY**

Prime commercial/retail/office building for lease directly at the corner of Centre Road and Second Street in Strathroy

| UNIT     | APPROX. SQUARE FEET | ASKING RENT     |
|----------|---------------------|-----------------|
| А        | 9,470 SF            | \$16.00 PSF Net |
| Leased B |                     |                 |
| Leased C |                     | \$16.00 PSF Net |
| D        | 5,254 SF            | \$14.00 PSF Net |
| RW       | 11,413 SF           | \$6.00 PSF Net  |

## **FLOOR PLAN**

TYLER DESJARDINE

Sales Representative 519 438 5403 tyler.desjardine@cushwakeswo.com CUSHMAN & WAKEFIELD SOUTHWESTERN ONTARIO 850 Medway Park Dr, Suite 201 London, Ontario N6G 5C6 www.cushwakeswo.com