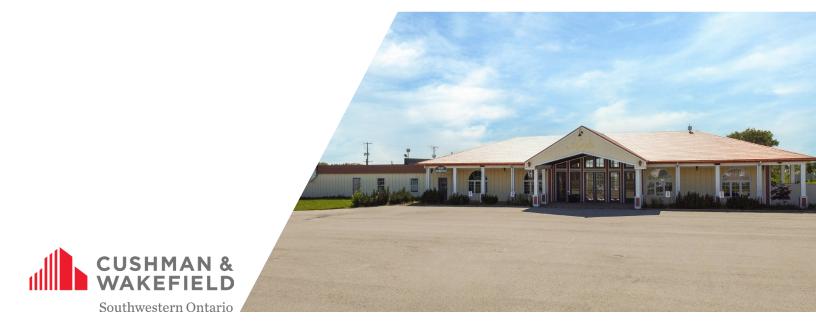

FOR LEASE | COMMERCIAL/RETAIL/OFFICE/LIGHT INDUSTRIAL BUILDING

## **ABOUT THE PROPERTY**

Prime commercial/retail/office building for lease directly at the corner of Centre Road and Second Street in Strathroy

| UNIT     | APPROX. SQUARE FEET | ASKING RENT     |
|----------|---------------------|-----------------|
| А        | 9,470 SF            | \$16.00 PSF Net |
| Leased B |                     |                 |
| Leased C |                     | \$16.00 PSF Net |
| D        | 5,254 SF            | \$14.00 PSF Net |
| RW       | 11,413 SF           | \$6.00 PSF Net  |

## **PROPERTY IMAGES**