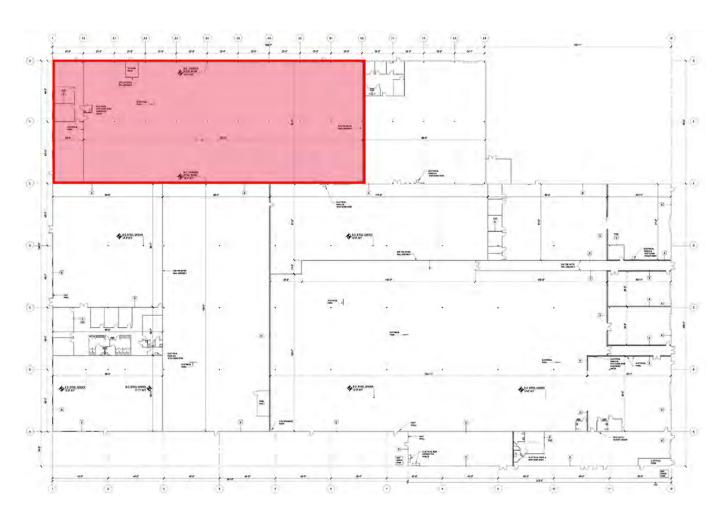

## Floor Plan

## Includes 1.85-Acre Outdoor Storage/Trailer Parking Site

| Ask      | ing l | Rate    |  |
|----------|-------|---------|--|
| <b>#</b> | , DCI | C NININ |  |

\$13.00 PSF NNN

Warehouse SF 22,476 SF

Clear Height 15'

Est'd. OPEX

\$2.50 PSF

Office SF 2,524 SF

Dock Loading

1X

Available

**Immediately** 

Built

1976

**Grade Loading** 

2X