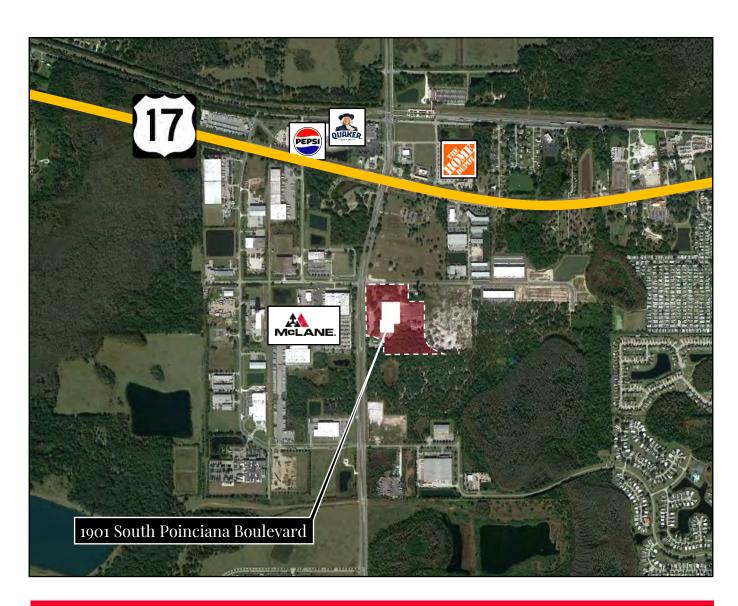

# **LOCATION**

# Aerial

## Map View

### **Local Connectivity**

| Route 17                      | o.4 mi  |
|-------------------------------|---------|
| I-4                           | 8.9 mi  |
| Orlando International Airport | 22.4 mi |
| Orlando CBD                   | 25.2 mi |