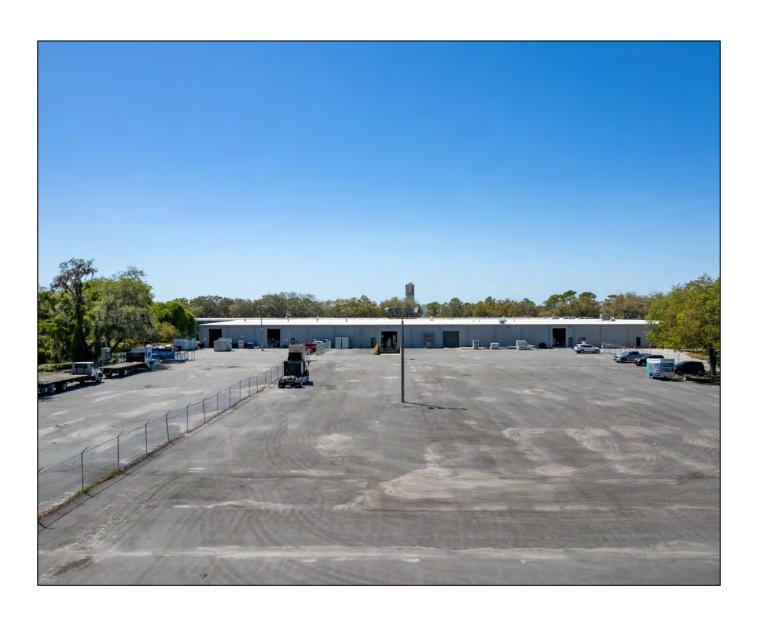

# Outdoor Storage Site

## OUTDOOR SPACE

1.85 AC

## DOOR ACCESS

1x Dock-High 2x-Drive-In

### SECURED SITE

Fully Fenced and Lit