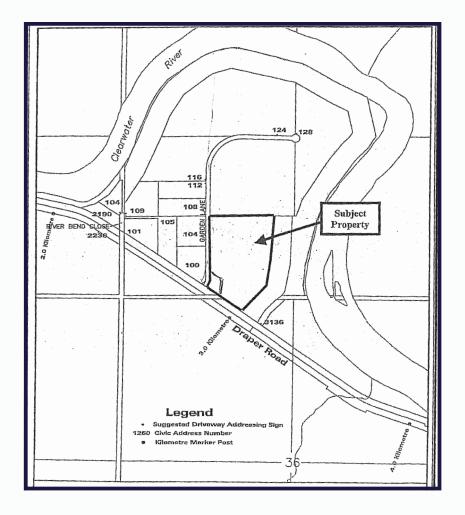

#### **PROPERTY DETAILS**

Location: Vacant development land tract property

municipally located at approximately the 3 km mark on Draper Road, Fort McMurray, Alberta.

Legal Address: Plan: 0524120 Bl: 1 Lot: 8