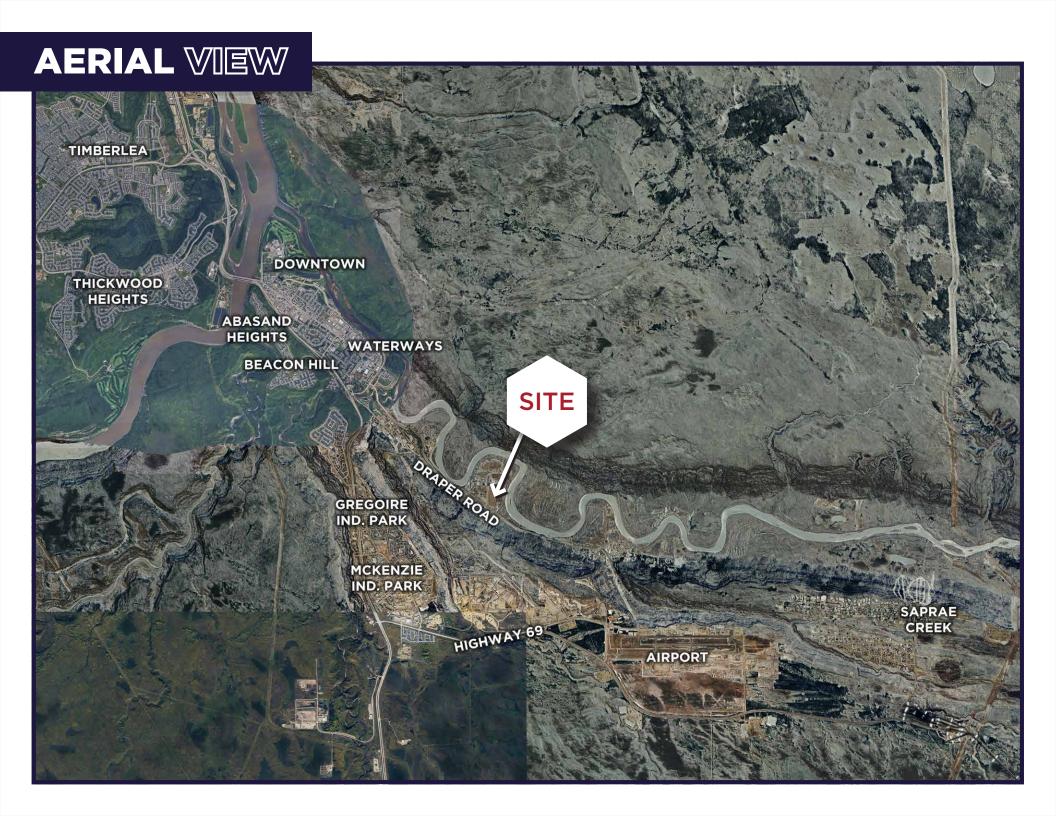

#### **PROPERTY DETAILS**

Location: Vacant development land tract property

municipally located at approximately the 3 km mark on Draper Road, Fort McMurray, Alberta.

Legal Address: Plan: 0524120 Bl: 1 Lot: 8