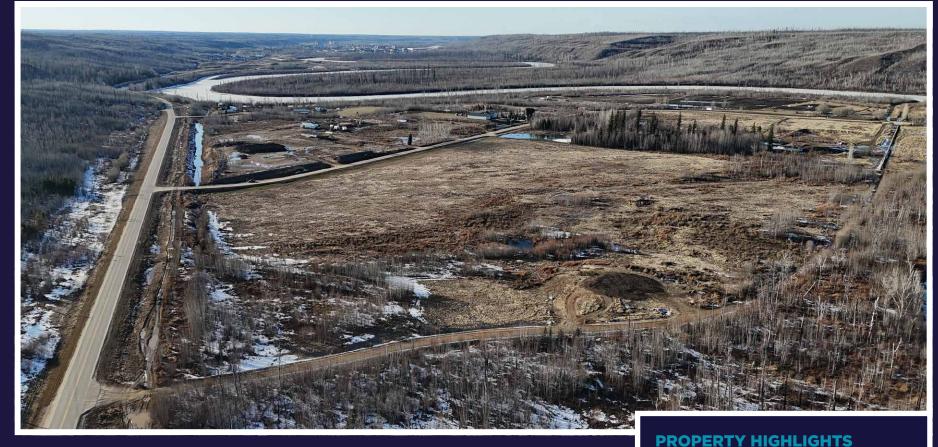

# **DEVELOPMENT LAND**

Draper Road, Fort McMurrary Alberta

29.8 ACRE SITE

**SALE PRICE: \$2,200,000** 

#### PROPERTY HIGHLIGHTS

- 29.8 acre site
- Excellent Investment Opportunity
- Zoned SH Small Holdings District
- New connection to airport underway to connect Draper Road directly to the Airport

Jeff McCammon, ccIM
Senior Associate
780 445 0026
jeff.mccammon@cwedm.com

#### **PROPERTY DETAILS**

Location: Vacant development land tract property

municipally located at approximately the 3 km mark on Draper Road, Fort McMurray, Alberta.

Legal Address: Plan: 0524120 Bl: 1 Lot: 8