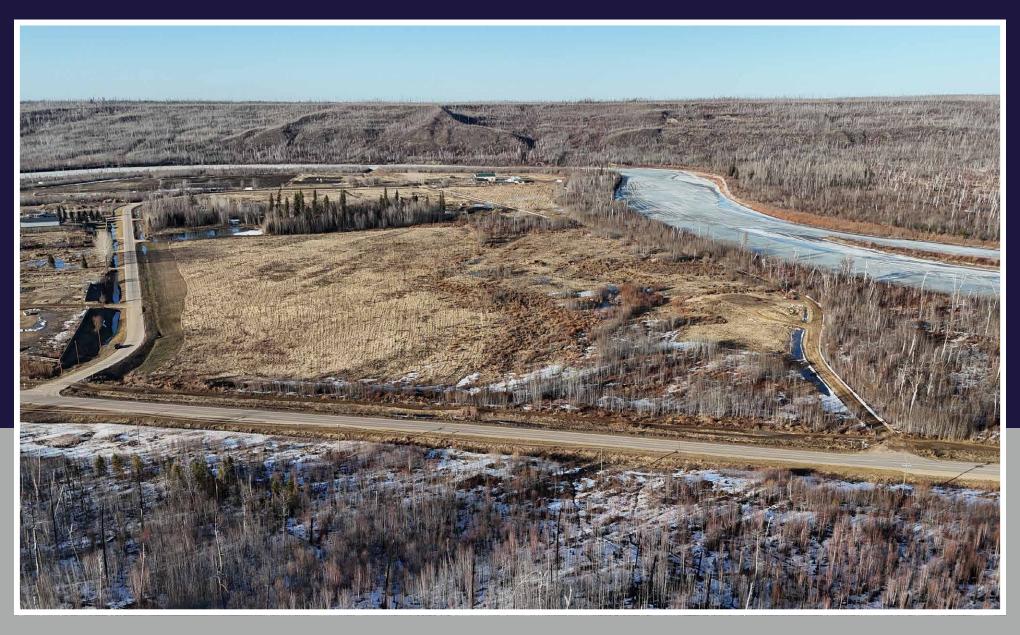

# **DEVELOPMENT LAND**

Draper Road, Fort McMurrary Alberta

29.8 ACRE SITE

**SALE PRICE: \$2,200,000** 

#### **PROPERTY DETAILS**

Location: Vacant development land tract property

municipally located at approximately the 3 km mark on Draper Road, Fort McMurray, Alberta.

Legal Address: Plan: 0524120 Bl: 1 Lot: 8