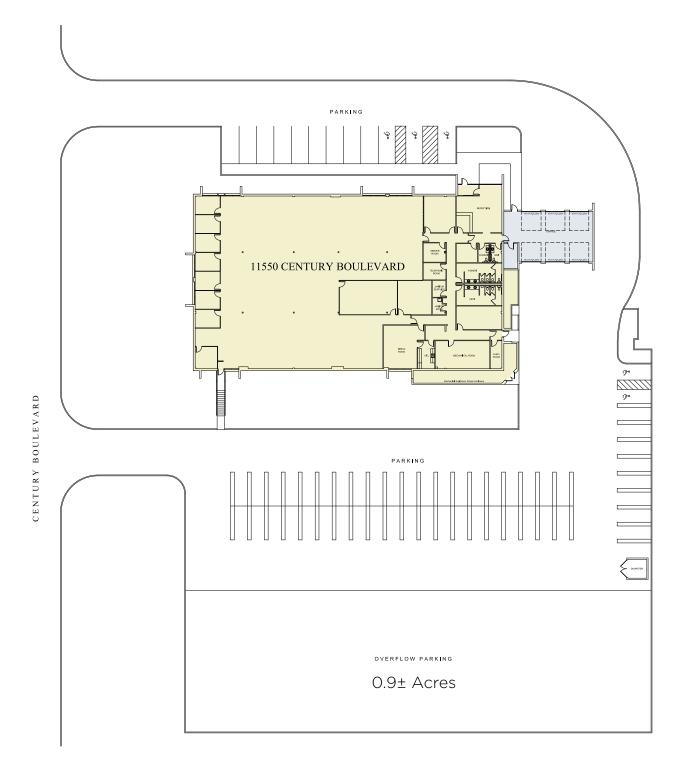

#### SITE PLAN

## PROPERTY HIGHLIGHTS

- ±17,400 SF Total
- 16,200 SF Office
- 1,200 SF Storage/ Service Garage
- 3.1 Acres
- 6 Drive In Doors
- ±100 Parking Spaces
- ±0.9 Acre Paved
- Easy accessibility to I-275 & I-75