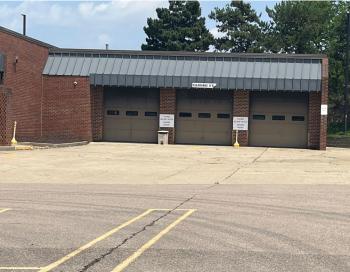

## PROPERTY HIGHLIGHTS

- ±17,400 SF Total
- 16,200 SF Office
- 1,200 SF Storage/ Service Garage
- 3.1 Acres
- 6 Drive In Doors
- ±100 Parking Spaces
- ±0.9 Acre Paved
- Easy accessibility to I-275 & I-75

## **BUILDING SPECIFICATIONS**

### LEASE: \$9.25/SF/YR NNN

| LOCATION                      | Century Business Park Subdivision, OH (Hamilton County) | DOORS        | (6) Drive-Ins                        |
|-------------------------------|---------------------------------------------------------|--------------|--------------------------------------|
| BUILDING SIZE                 | 3.107 acres                                             | ELECTRIC     | 208v                                 |
| AVAILABLE SIZE                | ±17,400 SF                                              | PARKING      | ±100                                 |
| OFFICE SIZE<br>WAREHOUSE SIZE | ±16,200 SF<br>1,200 SF                                  | ELECTRIC/GAS | www.duke-energy.com                  |
| CONSTRUCTION                  | Brick & Block                                           | WATER/SEWER  | https://www.cincinnati-oh.gov/water/ |
| CLEAR HEIGHT                  | 10'-12'                                                 | TELEPHONE    | www.cincinnatibell.com               |
| FLOORS                        | Concrete                                                | DATA         | www.spectrum.com                     |
| LIGHTING                      | LED                                                     | RE TAXES     | \$10,010.78 (2023)                   |
| HVAC                          | 100%                                                    | NOTES        | Paved Lot                            |
| SPRINKLERS                    | Wet                                                     |              | 100% A/C                             |