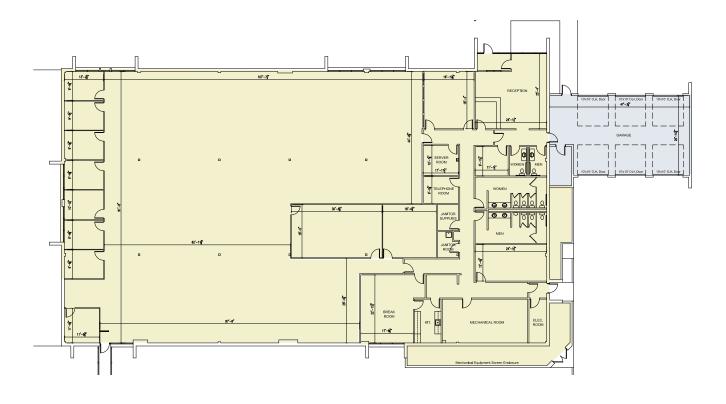

### **FLOOR PLAN**

## PROPERTY HIGHLIGHTS

- ±17,400 SF Total
- 16,200 SF Office
- 1,200 SF Storage/ Service Garage
- 3.1 Acres
- 6 Drive In Doors
- ±100 Parking Spaces
- ±0.9 Acre Paved
- Easy accessibility to I-275 & I-75