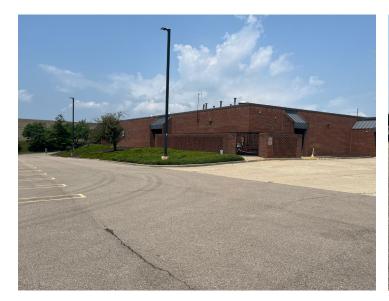

## PROPERTY HIGHLIGHTS

- ±17,400 SF Total
- 16,200 SF Office
- 1,200 SF Storage/ Service Garage
- 3.1 Acres
- 6 Drive In Doors
- ±100 Parking Spaces
- ±0.9 Acre Paved
- Easy accessibility to I-275 & I-75

## **BUILDING SPECIFICATIONS**

### LEASE: \$9.25/SF/YR NNN

| LOCATION                      | Century Business Park Subdivision, OH (Hamilton County) | DOORS        | (6) Drive-Ins                        |
|-------------------------------|---------------------------------------------------------|--------------|--------------------------------------|
| BUILDING SIZE                 | 3.107 acres                                             | ELECTRIC     | 208v                                 |
| AVAILABLE SIZE                | ±17,400 SF                                              | PARKING      | ±100                                 |
| OFFICE SIZE<br>WAREHOUSE SIZE | ±16,200 SF<br>1,200 SF                                  | ELECTRIC/GAS | www.duke-energy.com                  |
| CONSTRUCTION                  | Brick & Block                                           | WATER/SEWER  | https://www.cincinnati-oh.gov/water/ |
| CLEAR HEIGHT                  | 10'-12'                                                 | TELEPHONE    | www.cincinnatibell.com               |
| FLOORS                        | Concrete                                                | DATA         | www.spectrum.com                     |
| LIGHTING                      | LED                                                     | RE TAXES     | \$10,010.78 (2023)                   |
| HVAC                          | 100%                                                    | NOTES        | Paved Lot                            |
| SPRINKLERS                    | Wet                                                     |              | 100% A/C                             |