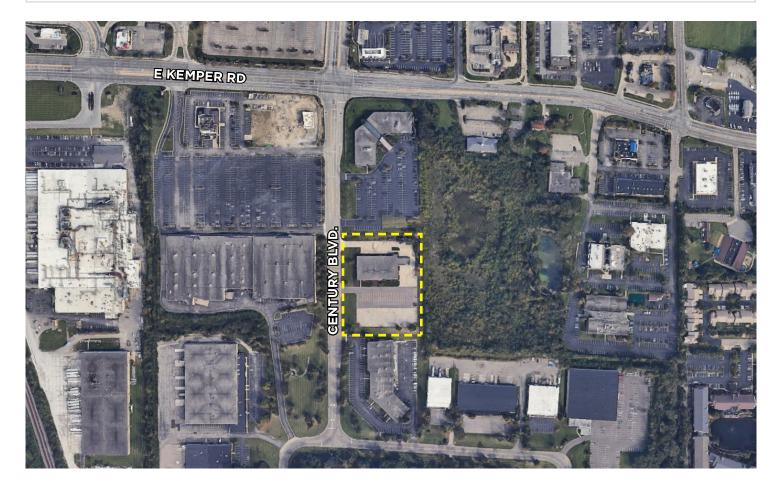

## FOR LEASE 11550 CENTURY BLVD.

CINCINNATI, OH 45246

### LEASE: \$9.25/SF/YR NNN

| LOCATION                      | Century Business Park Subdivision, OH (Hamilton County) | DOORS        | (6) Drive-Ins                        |
|-------------------------------|---------------------------------------------------------|--------------|--------------------------------------|
| BUILDING SIZE                 | 3.107 acres                                             | ELECTRIC     | 208v                                 |
| AVAILABLE SIZE                | ±17,400 SF                                              | PARKING      | ±100                                 |
| OFFICE SIZE<br>WAREHOUSE SIZE | ±16,200 SF<br>1,200 SF                                  | ELECTRIC/GAS | www.duke-energy.com                  |
| CONSTRUCTION                  | Brick & Block                                           | WATER/SEWER  | https://www.cincinnati-oh.gov/water/ |
| CLEAR HEIGHT                  | 10'-12'                                                 | TELEPHONE    | www.cincinnatibell.com               |
| FLOORS                        | Concrete                                                | DATA         | www.spectrum.com                     |
| LIGHTING                      | LED                                                     | RE TAXES     | \$10,010.78 (2023)                   |
| HVAC                          | 100%                                                    | NOTES        | Paved Lot                            |
| SPRINKLERS                    | Wet                                                     |              | 100% A/C                             |