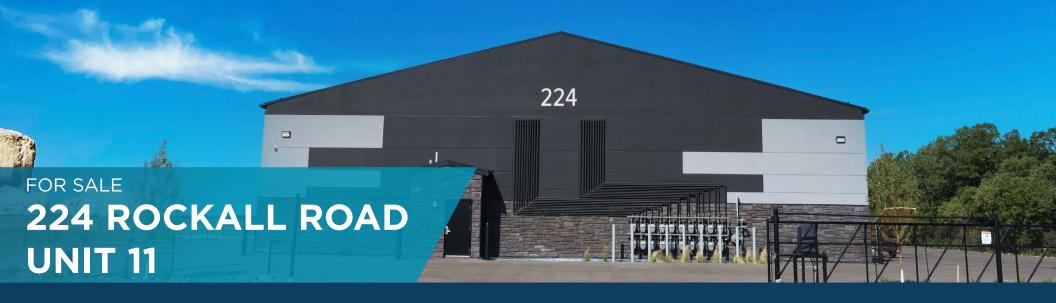

## PROPERTY HIGHLIGHTS

- New state-of-the-art commercial condominium complex located just west of the Perimeter Highway and south of Roblin Boulevard
- Turnkey unit ready for occupancy featuring a spacious mezzanine, kitchenette and a bathroom including a shower
- One 14' x 14' grade door with automatic opener
- (+/-) 18' clear ceiling height
- Paved, fenced and secured site
- Ideal for small business or hobbyist users
- Rare opportunity to acquire an end cap unit
- No City of Winnipeg business taxes
- · Zoned IB Industrial Business Zone