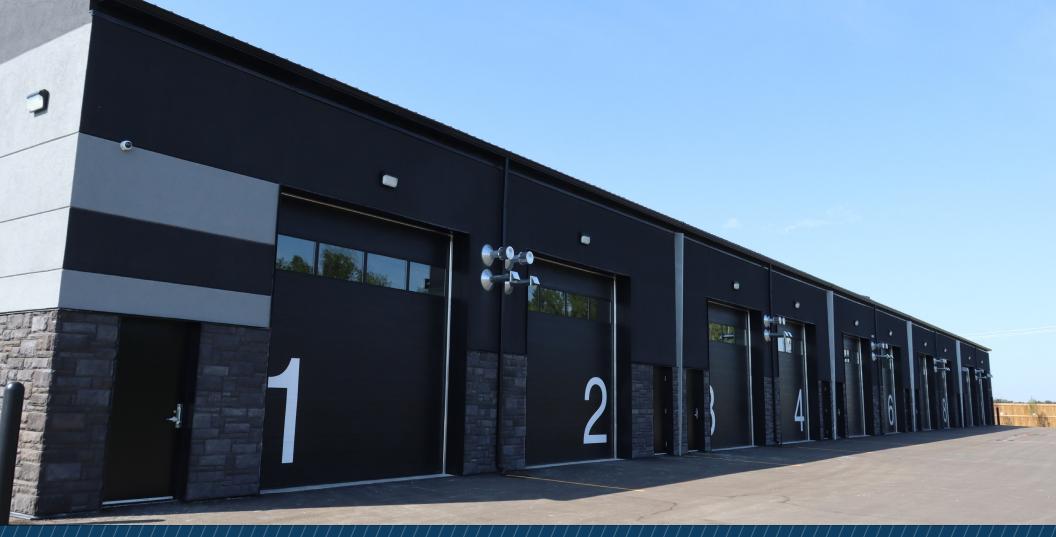

## PROPERTY HIGHLIGHTS

- New state-of-the-art commercial condominium complex located just west of the Perimeter Highway and south of Roblin Boulevard
- Turnkey unit ready for occupancy featuring a spacious mezzanine, kitchenette and a bathroom including a shower
- One 14' x 14' grade door with automatic opener
- (+/-) 18' clear ceiling height
- Paved, fenced and secured site
- Ideal for small business or hobbyist users
- Rare opportunity to acquire an end cap unit
- No City of Winnipeg business taxes
- · Zoned IB Industrial Business Zone

MAIN FLOOR: 988 SF MEZZANINE: 356 SF TOTAL: 1,344 SF