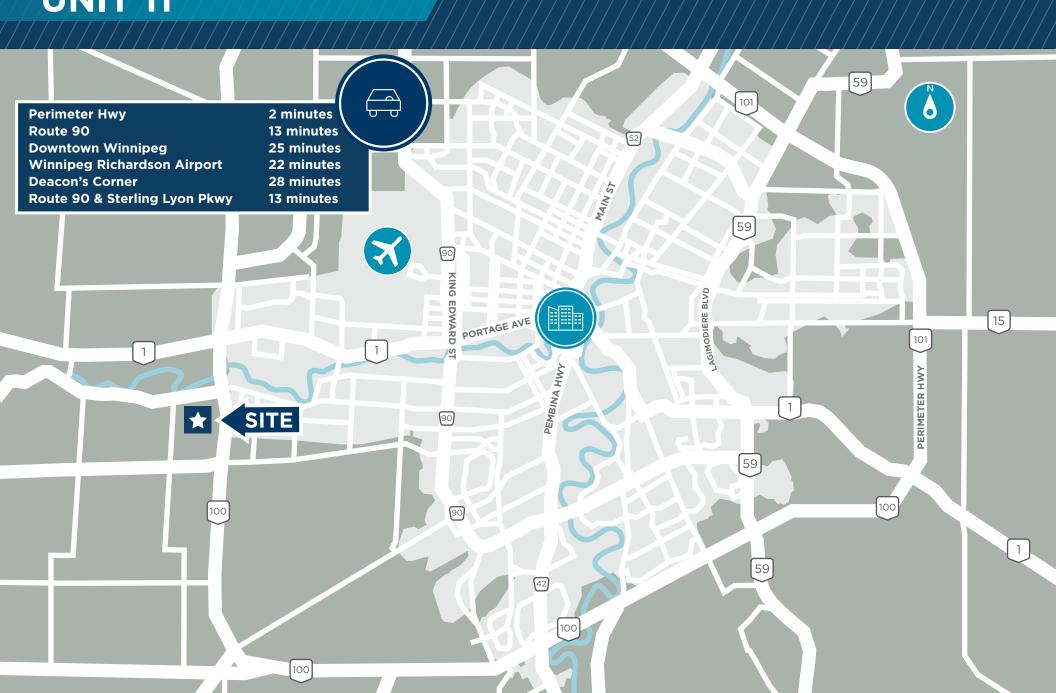

/Winnipeg, Manitoba/ R3C/1L8

/T/204/928/5000

www.cwstevenson.ca

**SALE PRICE:** \$395,000.00

Excellent access to the Perimeter Highway and Roblin Blvd with future access from Wilkes Ave