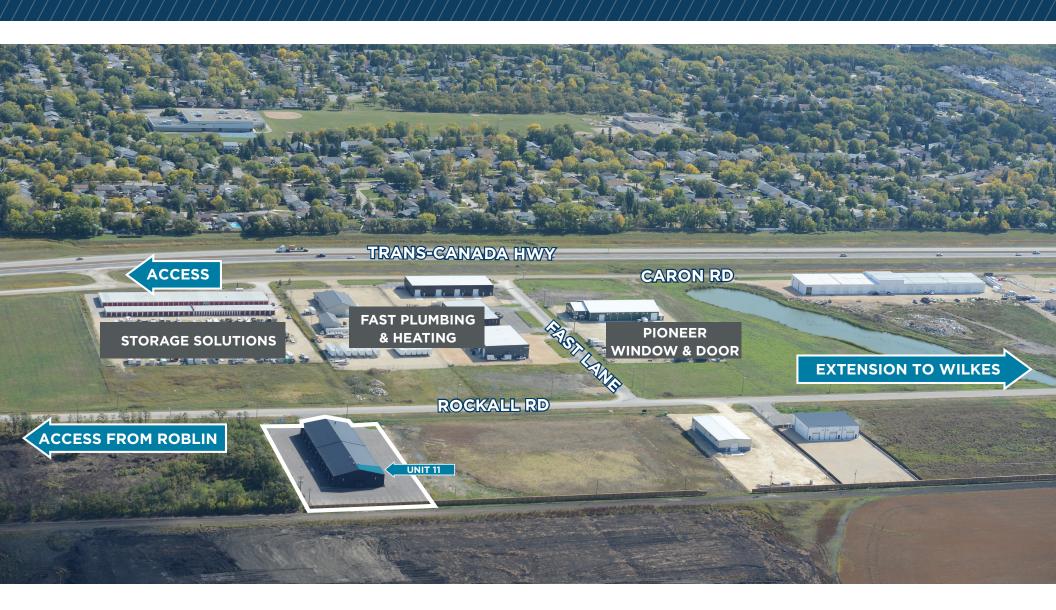

/Winnipeg, Manitoba/ R3C/1L8

/T/204/928/5000

www.cwstevenson.ca

**SALE PRICE:** \$395,000.00

Excellent access to the Perimeter Highway and Roblin Blvd with future access from Wilkes Ave

## PROPERTY HIGHLIGHTS

- New state-of-the-art commercial condominium complex located just west of the Perimeter Highway and south of Roblin Boulevard
- Turnkey unit ready for occupancy featuring a spacious mezzanine, kitchenette and a bathroom including a shower
- One 14' x 14' grade door with automatic opener
- (+/-) 18' clear ceiling height
- Paved, fenced and secured site
- Ideal for small business or hobbyist users
- Rare opportunity to acquire an end cap unit
- No City of Winnipeg business taxes
- · Zoned IB Industrial Business Zone