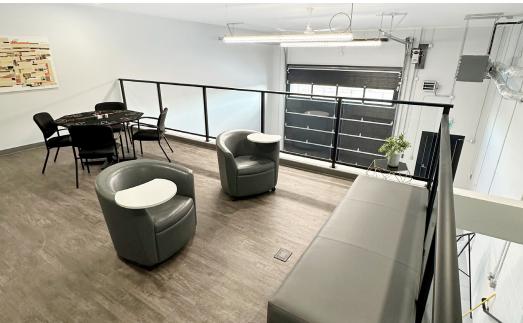

## PROPERTY HIGHLIGHTS

- New state-of-the-art commercial condominium complex located just west of the Perimeter Highway and south of Roblin Boulevard
- Turnkey unit ready for occupancy featuring a spacious mezzanine, kitchenette and a bathroom including a shower
- One 14' x 14' grade door with automatic opener
- (+/-) 18' clear ceiling height
- Paved, fenced and secured site
- Ideal for small business or hobbyist users
- Rare opportunity to acquire an end cap unit
- No City of Winnipeg business taxes
- · Zoned IB Industrial Business Zone

### **MEZZANINE**