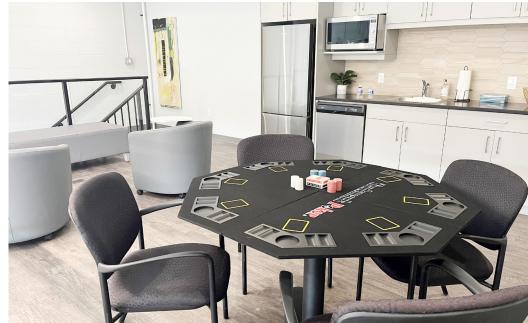

## PROPERTY HIGHLIGHTS

- New state-of-the-art commercial condominium complex located just west of the Perimeter Highway and south of Roblin Boulevard
- Turnkey unit ready for occupancy featuring a spacious mezzanine, kitchenette and a bathroom including a shower
- One 14' x 14' grade door with automatic opener
- (+/-) 18' clear ceiling height
- Paved, fenced and secured site
- Ideal for small business or hobbyist users
- Rare opportunity to acquire an end cap unit
- No City of Winnipeg business taxes
- · Zoned IB Industrial Business Zone

## **SMALL BUSINESS**

Ideal space for small business, light industrial, contractors or showroom space.

### **HOBBYIST**

Ideal space for hobbyist users looking to store vehicles, boats, motorcycles, seadoos, snowmobiles etc.