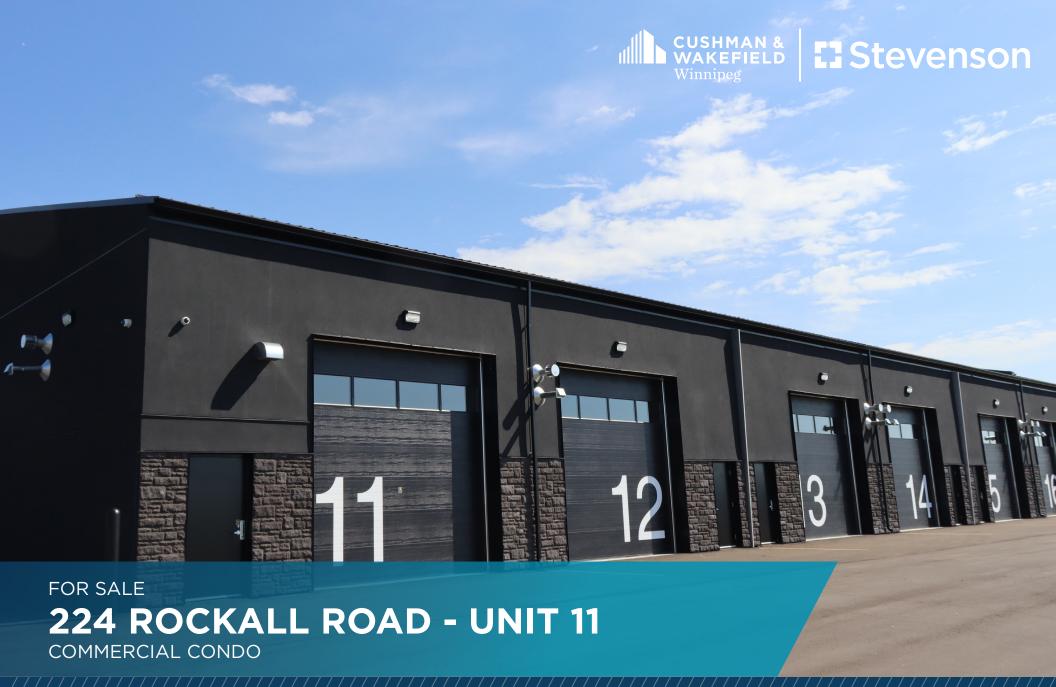

/Winnipeg, Manitoba/ R3C/1L8

/T/204/928/5000

www.cwstevenson.ca

**SALE PRICE:** \$395,000.00

Excellent access to the Perimeter Highway and Roblin Blvd with future access from Wilkes Ave

## PROPERTY HIGHLIGHTS

- New state-of-the-art commercial condominium complex located just west of the Perimeter Highway and south of Roblin Boulevard
- Turnkey unit ready for occupancy featuring a spacious mezzanine, kitchenette and a bathroom including a shower
- One 14' x 14' grade door with automatic opener
- (+/-) 18' clear ceiling height
- Paved, fenced and secured site
- Ideal for small business or hobbyist users
- Rare opportunity to acquire an end cap unit
- No City of Winnipeg business taxes
- · Zoned IB Industrial Business Zone