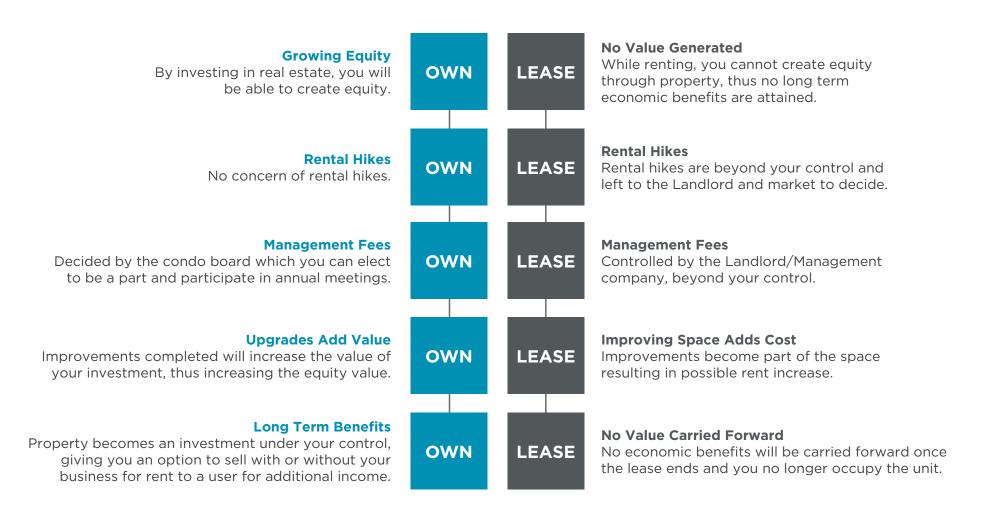

Highway and south of Roblin Boulevard
- Turnkey unit ready for occupancy featuring a spacious mezzanine, kitchenette and a bathroom including a shower
- One 14' x 14' grade door with automatic opener
- (+/-) 18' clear ceiling height
- Paved, fenced and secured site
- Ideal for small business or hobbyist users
- Rare opportunity to acquire an end cap unit
- No City of Winnipeg business taxes
- · Zoned IB Industrial Business Zone

MAIN FLOOR: 988 SF MEZZANINE: 356 SF TOTAL: 1,344 SF





## **SMALL BUSINESS**

Ideal space for small business, light industrial, contractors or showroom space.

### **HOBBYIST**

Ideal space for hobbyist users looking to store vehicles, boats, motorcycles, seadoos, snowmobiles etc.













## **MAIN FLOOR**



### **MEZZANINE**



### BENEFITS OF OWNERSHIP





#### CONTACT

#### Ryan Munt Executive Vice President

Ryan Munt Personal Real Estate Corporation
T 204 928 5015
C 204 298 1905
ryan.munt@cwstevenson.ca

Cushman & Wakefield | Stevenson 200 - 55 Donald Street Winnipeg, Manitoba R3C 1L8 T 204 928 5000 www.cwstevenson.ca



Independently/Owned/and Operated// A Member of the Cushman & Wakefield Alliance © 2024 Cushman & Wakefield All rights reserved. The information contained in this communication is strictly confidential.

This information has been obtained from sources believed to be reliable but has not been verified.

NO WARRANTY OR REPRESENTATION, EXPRESS OR IMPLIED, IS MADE AS TO THE CONDITION OF THE PROPERTY (OR PROPERTIES) REFERENCED HEREIN OR AS TO THE ACCURACY OR COMPLETENESS OF THE INFORMATION CONTAINED HEREIN, AND SAME IS SUBJ