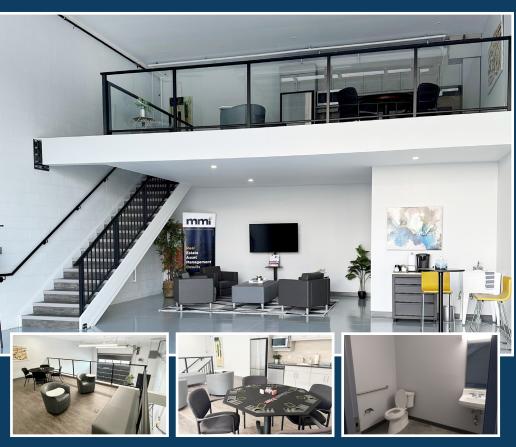

## PROPERTY HIGHLIGHTS

- New state-of-the-art commercial condominium complex located just west of the Perimeter Highway and south of Roblin Boulevard
- Turnkey unit ready for occupancy featuring a spacious mezzanine, kitchenette and a bathroom including a shower
- One 14' x 14' grade door with automatic opener
- (+/-) 18' clear ceiling height
- Paved, fenced and secured site
- Ideal for small business or hobbyist users
- Rare opportunity to acquire an end cap unit
- No City of Winnipeg business taxes
- · Zoned IB Industrial Business Zone

## **MAIN FLOOR**

### **MEZZANINE**