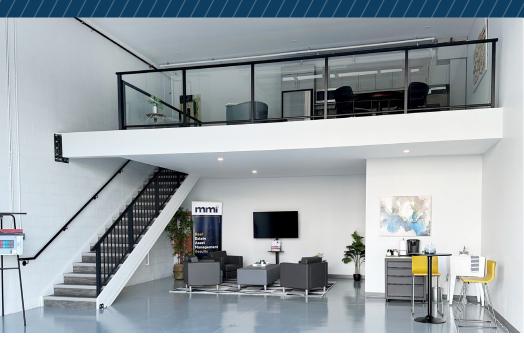

## PROPERTY HIGHLIGHTS

- New state-of-the-art commercial condominium complex located just west of the Perimeter Highway and south of Roblin Boulevard
- Turnkey unit ready for occupancy featuring a spacious mezzanine, kitchenette and a bathroom including a shower
- One 14' x 14' grade door with automatic opener
- (+/-) 18' clear ceiling height
- Paved, fenced and secured site
- Ideal for small business or hobbyist users
- Rare opportunity to acquire an end cap unit
- No City of Winnipeg business taxes
- · Zoned IB Industrial Business Zone

MAIN FLOOR: 988 SF MEZZANINE: 356 SF TOTAL: 1,344 SF

### **MEZZANINE**