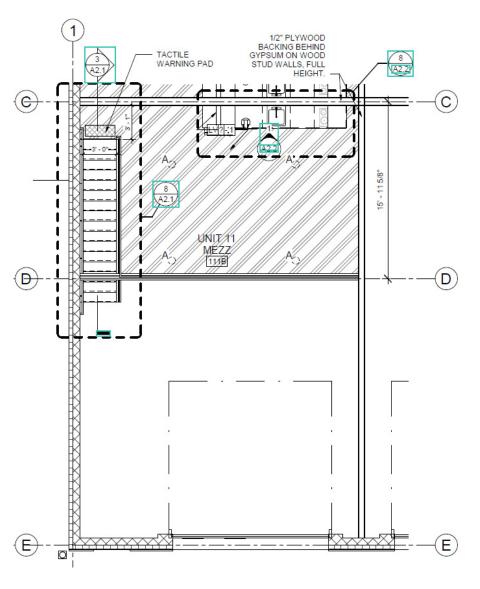

d just west of the Perimeter Highway and south of Roblin Boulevard
- Turnkey unit ready for occupancy featuring a spacious mezzanine, kitchenette and a bathroom including a shower
- One 14' x 14' grade door with automatic opener
- (+/-) 18' clear ceiling height
- Paved, fenced and secured site
- Ideal for small business or hobbyist users
- Rare opportunity to acquire an end cap unit
- No City of Winnipeg business taxes
- · Zoned IB Industrial Business Zone

MAIN FLOOR: 988 SF MEZZANINE: 356 SF TOTAL: 1,344 SF





## **SMALL BUSINESS**

Ideal space for small business, light industrial, contractors or showroom space.

### **HOBBYIST**

Ideal space for hobbyist users looking to store vehicles, boats, motorcycles, seadoos, snowmobiles etc.













## **MAIN FLOOR**



### **MEZZANINE**



### BENEFITS OF OWNERSHIP





#### CONTACT

#### Ryan Munt Executive Vice President

Ryan Munt Personal Real Estate Corporation
T 204 928 5015
C 204 298 1905
ryan.munt@cwstevenson.ca

Cushman & Wakefield | Stevenson 200 - 55 Donald Street Winnipeg, Manitoba R3C 1L8 T 204 928 5000 www.cwstevenson.ca



Independently/Owned/and Operated// A Member of the Cushman & Wakefield Alliance © 2024 Cushman & Wakefield All rights reserved. The information contained in this communication is strictly confidential.

This information has been obtained from sources believed to be reliable but has not been verified.

NO WARRANTY OR REPRESENTATION, EXPRESS OR IMPLIED, IS MADE AS TO THE CONDITION OF THE PROPERTY (OR PROPERTIES) REFERENCED HEREIN OR AS TO THE ACCURACY OR COMPLETENESS OF THE INFORMATION CONTA