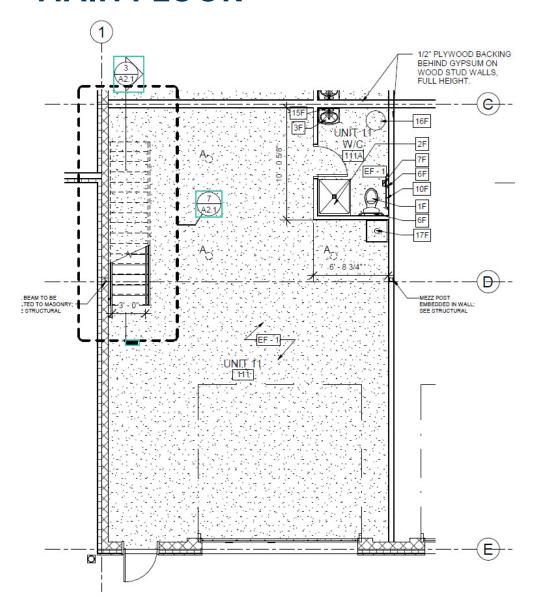

minium complex located just west of the Perimeter Highway and south of Roblin Boulevard
- Turnkey unit ready for occupancy featuring a spacious mezzanine, kitchenette and a bathroom including a shower
- One 14' x 14' grade door with automatic opener
- (+/-) 18' clear ceiling height
- Paved, fenced and secured site
- Ideal for small business or hobbyist users
- Rare opportunity to acquire an end cap unit
- No City of Winnipeg business taxes
- · Zoned IB Industrial Business Zone

MAIN FLOOR: 988 SF MEZZANINE: 356 SF TOTAL: 1,344 SF





## **SMALL BUSINESS**

Ideal space for small business, light industrial, contractors or showroom space.

### **HOBBYIST**

Ideal space for hobbyist users looking to store vehicles, boats, motorcycles, seadoos, snowmobiles etc.













## **MAIN FLOOR**



### **MEZZANINE**



### BENEFITS OF OWNERSHIP





#### CONTACT

#### Ryan Munt Executive Vice President

Ryan Munt Personal Real Estate Corporation
T 204 928 5015
C 204 298 1905
ryan.munt@cwstevenson.ca

Cushman & Wakefield | Stevenson 200 - 55 Donald Street Winnipeg, Manitoba R3C 1L8 T 204 928 5000 www.cwstevenson.ca



Independently/Owned/and Operated// A Member of the Cushman & Wakefield Alliance © 2024 Cushman & Wakefield All rights reserved. The information contained in this communication is strictly confidential.

This information has been obtained from sources believed to be reliable but has not been verified.

NO WARRANTY OR REPRESENTATION, EXPRESS OR IMPLIED, IS MADE AS TO THE CONDITION OF THE PROPERTY (OR PROPERTIES) REFERENCED HEREIN OR AS TO THE ACCURACY OR COMPLETENESS OF