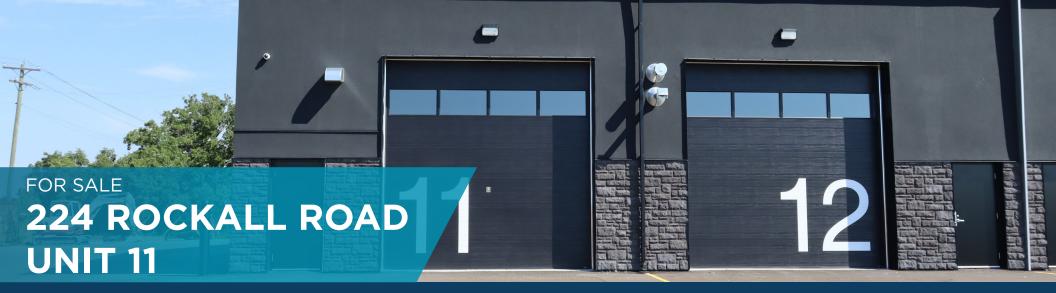

## PROPERTY HIGHLIGHTS

- New state-of-the-art commercial condominium complex located just west of the Perimeter Highway and south of Roblin Boulevard
- Turnkey unit ready for occupancy featuring a spacious mezzanine, kitchenette and a bathroom including a shower
- One 14' x 14' grade door with automatic opener
- (+/-) 18' clear ceiling height
- Paved, fenced and secured site
- Ideal for small business or hobbyist users
- Rare opportunity to acquire an end cap unit
- No City of Winnipeg business taxes
- · Zoned IB Industrial Business Zone