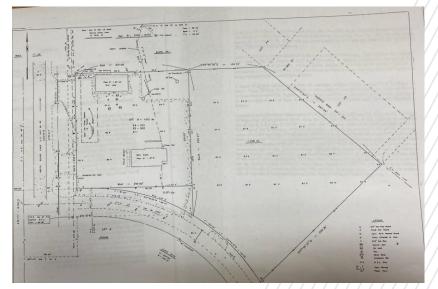

## **PROPERTY HIGHLIGHTS**

Commercial site located in Tallulah, LA. The site is located just north of Interstate 20 off of US 65 on Felecia Dr. and consists of approximately 1.306 Acres. The site is located next to the gas station and across the street from the McDonalds.

## **LEGAL INFORMATION**

| TAX PARCEL ID | 8676       |
|---------------|------------|
| 2024 RE TAXES | TBD        |
| ZONING        | Commercial |