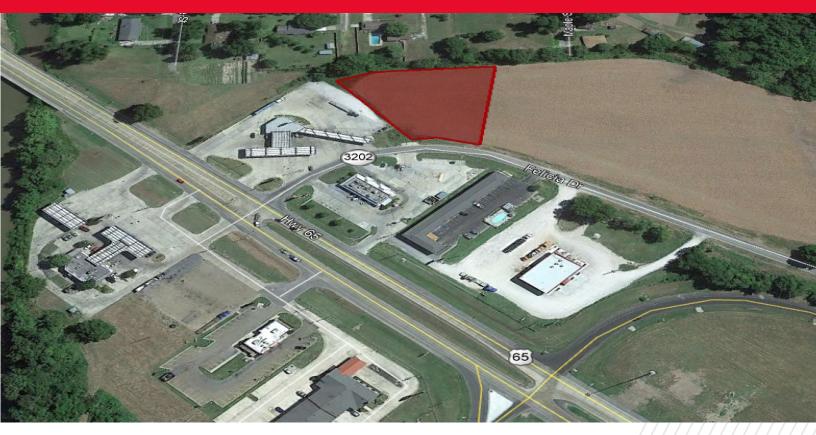

## **PROPERTY HIGHLIGHTS**

Commercial site located in Tallulah, LA. The site is located just north of Interstate 20 off of US 65 on Felecia Dr. and consists of approximately 1.306 Acres. The site is located next to the gas station and across the street from the McDonalds.

| BUILDING SF    | N/A        | SIGNAGE TYPE  | N/A      |
|----------------|------------|---------------|----------|
| LAND SF        | 56,889 SF  | 1-MILE (POP.) | 4,002    |
| YEAR BUILT     | N/A        | 3-MILE (POP.) | 9,148    |
| PARKING        | N/A        | MED. INCOME   | \$25,907 |
| TRAFFIC COUNTS | 10,318 VPD | SPACE USE     | TBD      |