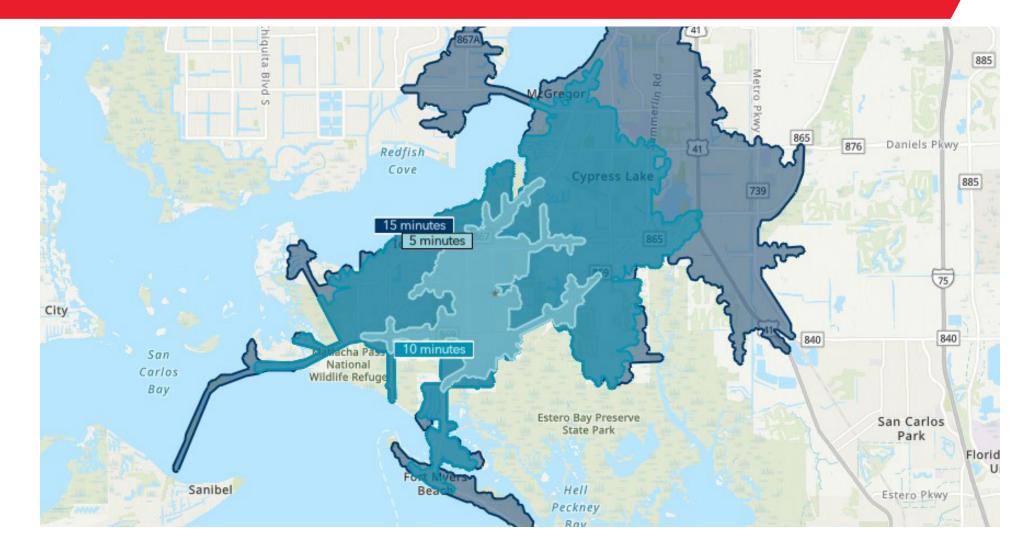

### LOCATION

This property boasts an excellent location, providing easy access to the Islands, Sanibel, and Fort Myers Beach within minutes. The limited availability of industrial warehouse space in the surrounding area, combined with the wide range of permitted uses under IL zoning, makes it a strategic and versatile leasing opportunity.

TARPON POINT MARINA - <u>+</u>2 MILES PORT SANIBEL MARINA <u>+</u>3 MILES

SANIBEL BOAT RAMP <u>+</u>10 MILES

This is a rare pre-leasing opportunity in a prime infill location, with new construction set to be delivered in Q1 <u>2026</u>.

Due to the limited vacancy in the surrounding trade area, demand for warehouse space is highly competitive call today for pre-leasing. Cushman & Wakefield | Commercial property Southwest Florida Copyright March 5, 2025 2:21 PM. No warranty or representation, express or implied, is made to the accuracy or completeness of the information contained herein, and same is submitted subject to errors, omissions, change of price, rental or other conditions, withdrawal without notice, and to any special listing conditions imposed by the property owner(s). As applicable, we make no representation as to the condition of the property (or properties) in question.