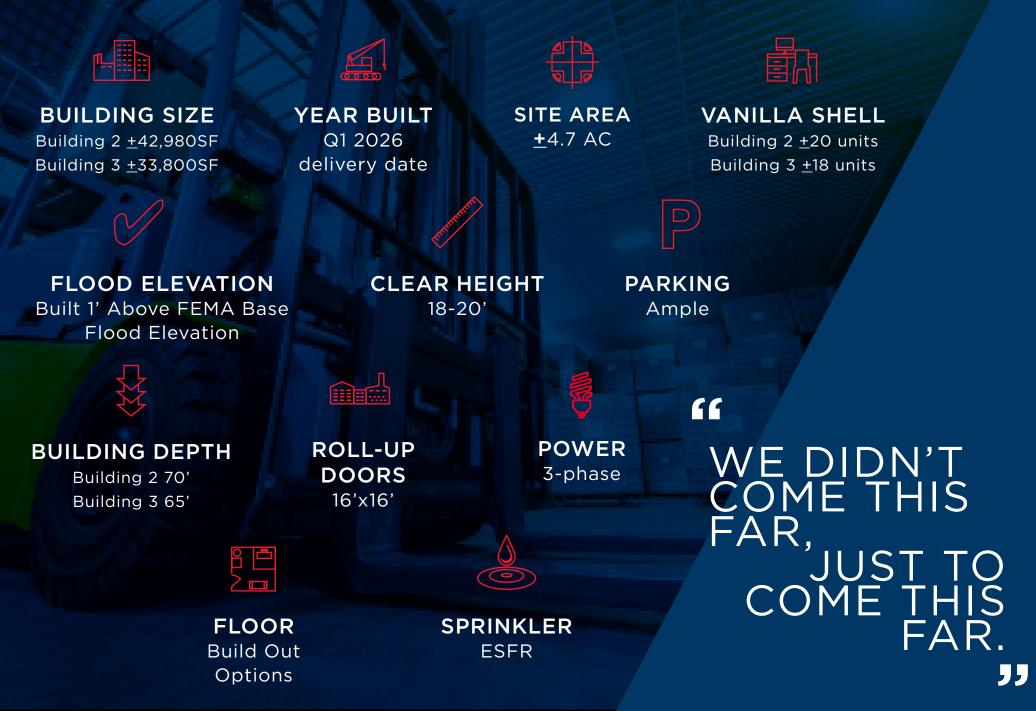

Property Highlights

New class A industrial construction with January 2026 delivery date

Metal frame with concrete construction

Flexibility on unit buildout sizes, delivered as "Vanilla Shell", plumbing stubbed, electrical hookup, and roof mounted HVAC

16'x16' overhead doors rated to withstand 165 mph winds

3-phase power

18'-20' ceilings

Property 1' above new FEMA Base Flood Elevation

## **PROPERTY FEATURES**