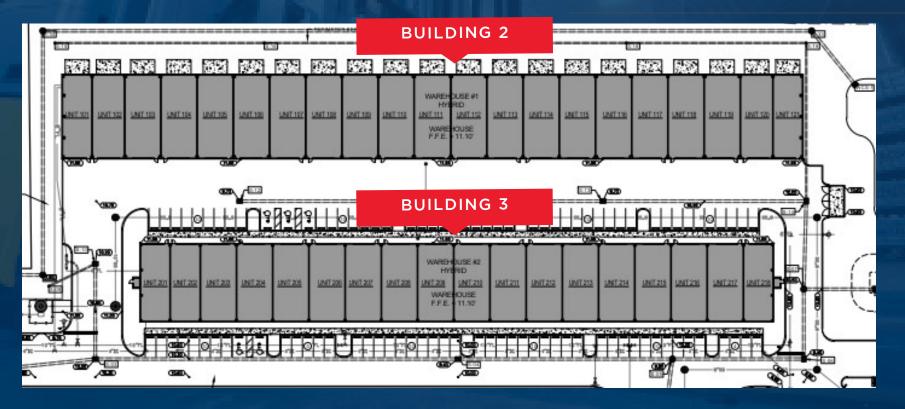

date

Metal frame with concrete construction

Flexibility on unit buildout sizes, delivered as "Vanilla Shell", plumbing stubbed, electrical hookup, and roof mounted HVAC

16'x16' overhead doors rated to withstand 165 mph winds

3-phase power

18'-20' ceilings

Property 1' above new FEMA Base Flood Elevation

# PRE-LEASING

CONSTRUCTION DELIVERY DATE Q1 2026 - Flexibility on delivery, vanilla shell to fully built out.

| Pre-Leasing Rates Vary By Size |           |  |
|--------------------------------|-----------|--|
| Unit Size                      | Rate / SF |  |
| 1,878-2,149 SF                 | \$23.00   |  |
| 3,756 - 4,298 SF               | \$22.00   |  |
| 5,637 - 6,447 SF               | \$20.00   |  |
|                                |           |  |

7,516 SF AND UP \$19.00



## **PROPERTY FEATURES**



### SITE PLAN



### LOCATION

This property boasts an excellent location, providing easy access to the Islands, Sanibel, and Fort Myers Beach within minutes. The limited availability of industrial warehouse space in the surrounding area, combined with the wide range of permitted uses under IL zoning, makes it a strategic and versatile leasing opportunity.



#### **LOCATION** 16261/16271 PINE RIDGE RD, FORT MYERS, FL 33908







<u>+</u>.7 MILES - PAGE FIELD PRIVATE AIRPORT 2

3

SALTY SAM'S MARINA +2 MILES



PUNTA ROSSA BOAT RAMP <u>+</u>5 MILES



<u>+</u>16 MILES TO RSW



TARPON POINT MARINA - <u>+</u>2 MILES PORT SANIBEL MARINA <u>+</u>3 MILES



SANIBEL BOAT RAMP <u>+</u>10 MILES



This is a rare pre-leasing opportunity in a prime infill location, wi