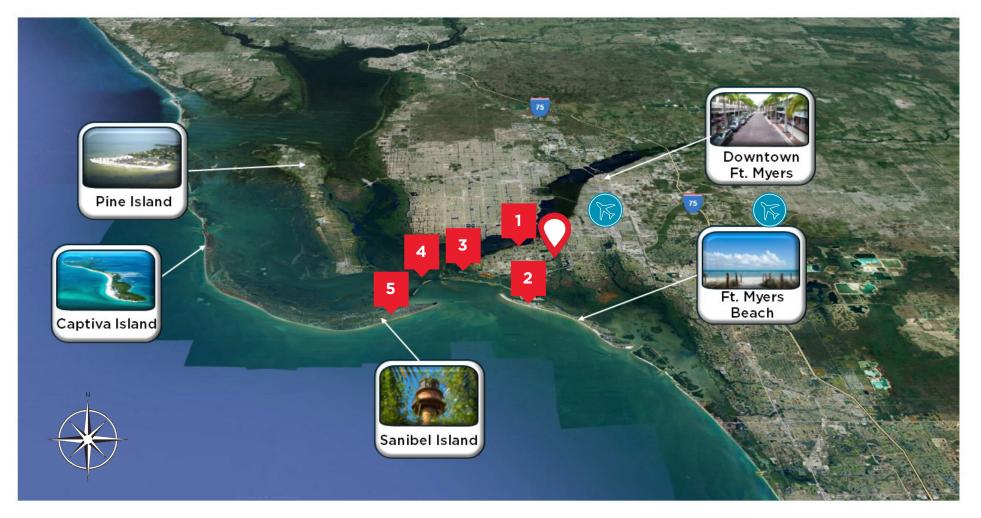

#### **LOCATION** 16261/16271 PINE RIDGE RD, FORT MYERS, FL 33908

<u>+</u>.7 MILES - PAGE FIELD PRIVATE AIRPORT 2

3

SALTY SAM'S MARINA +2 MILES

PUNTA ROSSA BOAT RAMP <u>+</u>5 MILES

<u>+</u>16 MILES TO RSW

TARPON POINT MARINA - <u>+</u>2 MILES PORT SANIBEL MARINA <u>+</u>3 MILES

SANIBEL BOAT RAMP <u>+</u>10 MILES

This is a rare pre-leasing opportunity in a prime infill location, with new construction set to be delivered in Q1 <u>2026</u>.