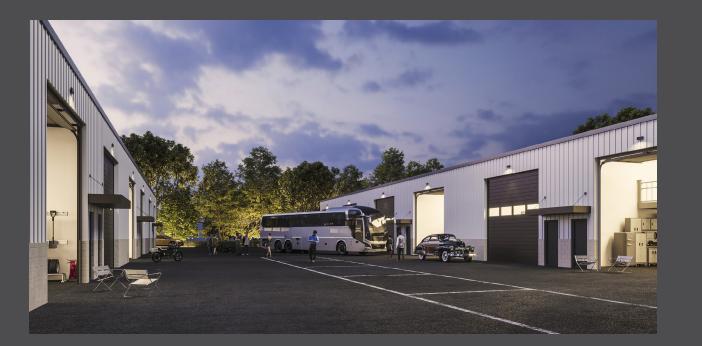

Property Highlights

New class A industrial construction with January 2026 delivery date

Metal frame with concrete construction

Flexibility on unit buildout sizes, delivered as "Vanilla Shell", plumbing stubbed, electrical hookup, and roof mounted HVAC

16'x16' overhead doors rated to withstand 165 mph winds

3-phase power

18'-20' ceilings

Property 1' above new FEMA Base Flood Elevation