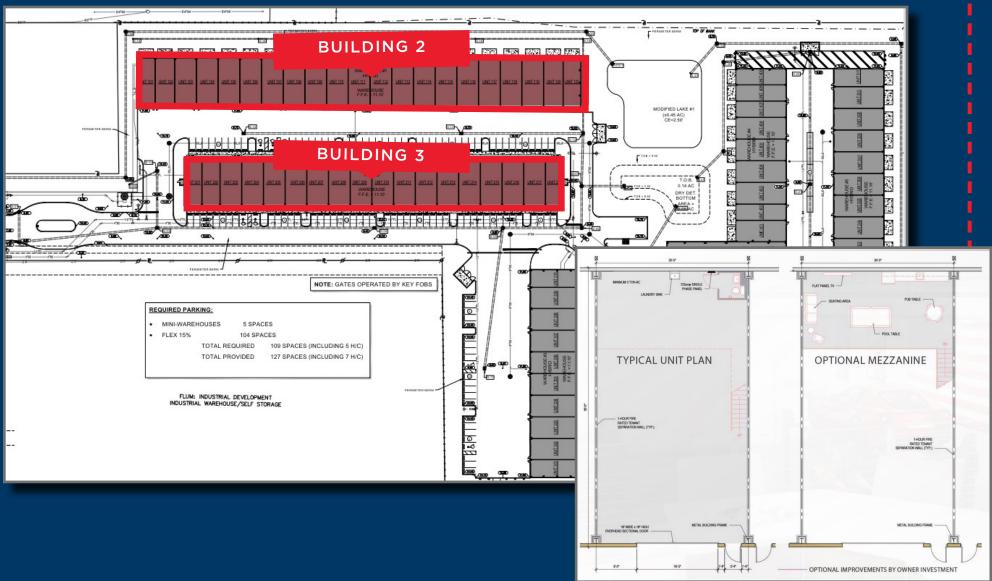

Flexibility on unit buildout sizes, delivered as "Vanilla Shell", plumbing stubbed, electrical hookup, and roof mounted HVAC

16'x16' overhead doors rated to withstand 165 mph winds

3-phase power

18'-20' ceilings

Property 1' above new FEMA Base Flood Elevation

# PRE-LEASING

CONSTRUCTION DELIVERY DATE Q1 2026 - Flexibility on delivery, vanilla shell to fully built out.

| Pre-Leasing Rates Vary By Size |           |  |
|--------------------------------|-----------|--|
| Unit Size                      | Rate / SF |  |
| 1,878-2,149 SF                 | \$23.00   |  |
| 3,756 - 4,298 SF               | \$22.00   |  |
| 5,637 - 6,447 SF               | \$20.00   |  |
|                                |           |  |

7,516 SF AND UP \$19.00



## **PROPERTY FEATURES**



### SITE PLAN



### LOCATION

This property boasts an excellent location, providing easy access to the Islands, Sanibel, and Fort Myers Beach within minutes. The limited availability of industrial warehouse space in the surrounding area, combined with the wide range of permitted uses under IL zoning, makes it a strategic and versatile leasing opportunity.



#### **LOCATION** 16261/16271 PINE RIDGE RD, FORT MYERS, FL 33908







<u>+</u>.7 MILES - PAGE FIELD PRIVATE AIRPORT 2

3

SALTY SAM'S MARINA +2 MILES



PUNTA ROSSA BOAT RAMP <u>+</u>5 MILES



<u>+</u>16 MILES TO RSW



TARPON POINT MARINA - <u>+</u>2 MILES PORT SANIBEL MARINA <u>+</u>3 MILES



SANIBEL BOAT RAMP <u>+</u>10 MILES



This is a rare pre-leasing opportunity in a prime infill location, with new construction set to be delivered in Q1