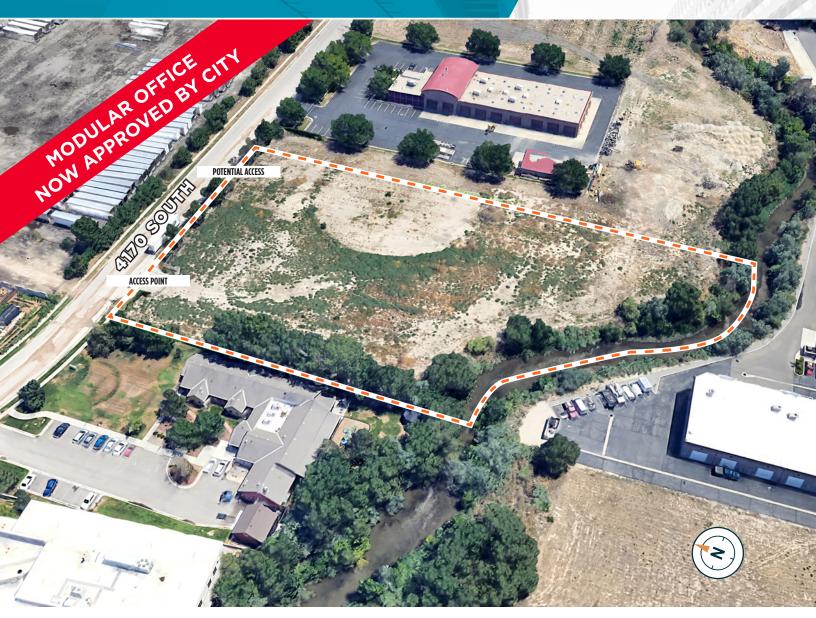

## **GREAT MID-VALLEY LOCATION**

- Call for Pricing
- 3.3 Acres
- Fenced
- Roadbase
- Build-to-Suit
- Modular Office/Break Area Now Approved