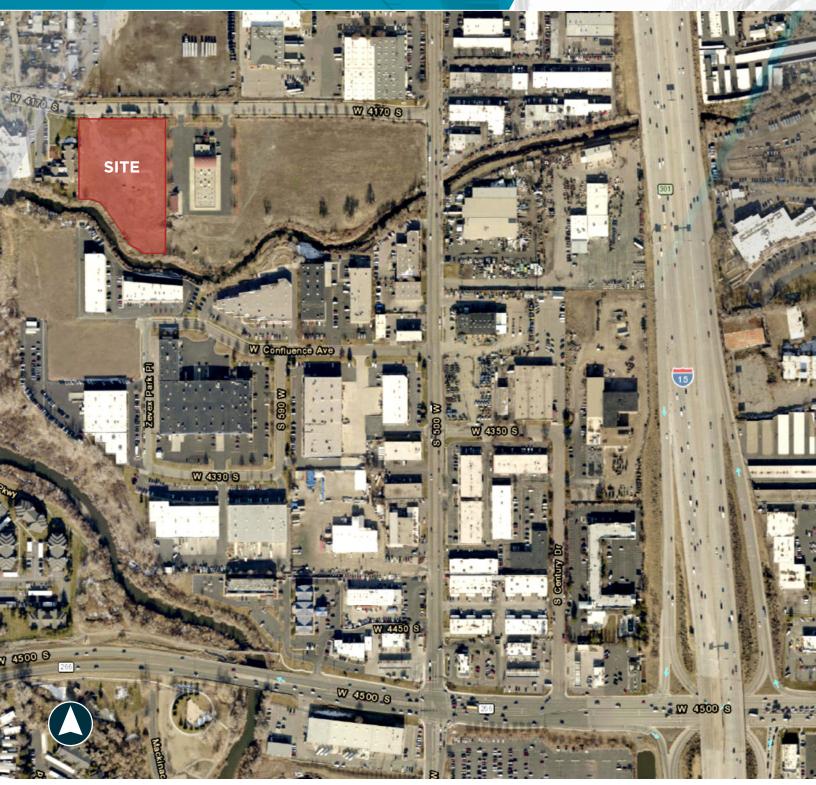

## **GREAT MID-VALLEY LOCATION**

- Call for Pricing
- 3.3 Acres
- Fenced
- Roadbase
- Build-to-Suit
- Modular Office/Break Area Now Approved