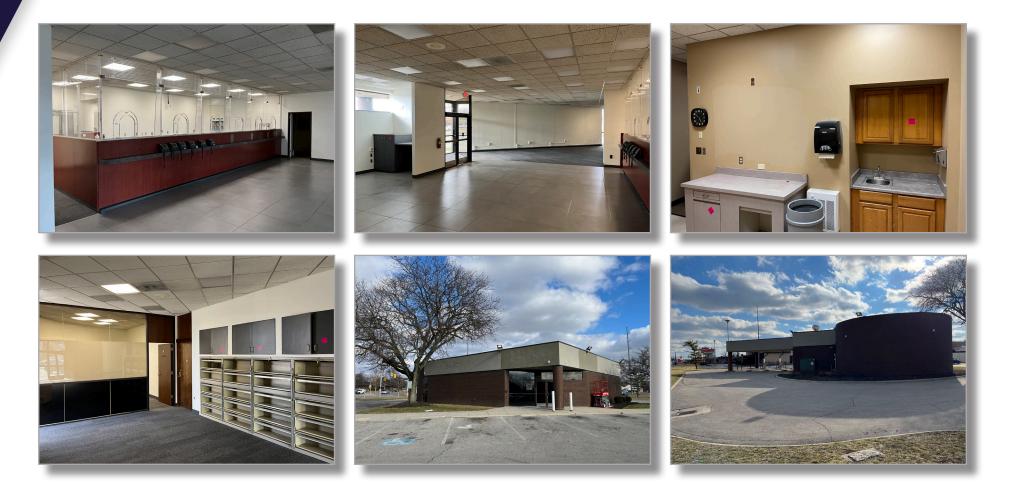

### **BUILDING SIZE**

3,332 SF

**SALE PRICE** \$800,000

LOT SIZE 0.92 acres

### COMMENTS

- Includes drive-through lanes
- Zoning is mixed use: CAC Community Activity Center
- Potential for redevelopment
- Less than 0.5 miles from I-70/Brice Rd exit
- Corner lot with traffic light intersection
- Limited Deed Restriction: 5 years
  - » Bank of America
  - » Wells Fargo
  - » Huntington
  - » Fifth Third
  - » PNC
  - » Park National
  - » US Bancorp