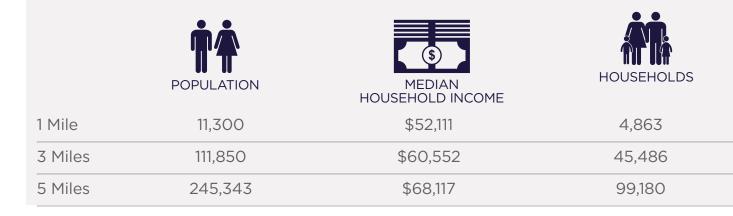

Activity Center
- Potential for redevelopment
- Less than 0.5 miles from I-70/Brice Rd exit
- Corner lot with traffic light intersection
- Limited Deed Restriction: 5 years
  - » Bank of America
  - » Wells Fargo
  - » Huntington
  - » Fifth Third
  - » PNC
  - » Park National
  - » US Bancorp







Cushman & Wakefield Copyright 2025. No warranty or representation, express or implied, is made to the accuracy or completeness of the information contained herein, and same is submitted subject to errors, omissions, change of price, rental or other conditions, withdrawal without notice, and to any special listing conditions imposed by the property owner(s). As applicable, we make no representation as to the condition of the property for properties in question.

### NEIGHBORHOOD DEMOGRAPHICS







## **2025 BRICE ROAD** REYNOLDSBURG, OHIO 43068



Evan Miller / Senior Associate / evan.miller@cushwake.com / +1 614 827 1715 Zane Fry / Director / zane.fry@cushwake.com / +1 614 827 1723 Cushman & Wakefield Copyright 2025. No warranty or representation, express or implied, is made to the accuracy or completeness of the information contained herein, and same is submitted subject to errors, omissions, change of price, rental or other conditions, withdrawal without notice, and to any special listing conditions imposed by the property owner(s). As applicable, we make no representation as to the condition of the property (or properties) in question.