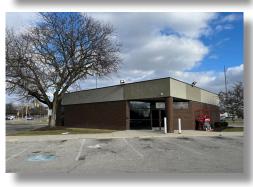

# **2025 BRICE ROAD** REYNOLDSBURG, OHIO 43068

#### For Sale / Former Bank Branch

### **BUILDING SIZE**

3,332 SF

**SALE PRICE** \$800,000

LOT SIZE 0.92 acres