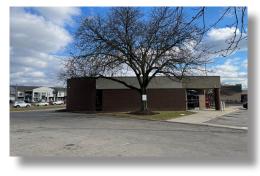

# **2025 BRICE ROAD** REYNOLDSBURG, OHIO 43068

#### For Sale / Former Bank Branch

### **BUILDING SIZE**

3,332 SF

**SALE PRICE** \$800,000

LOT SIZE 0.92 acres