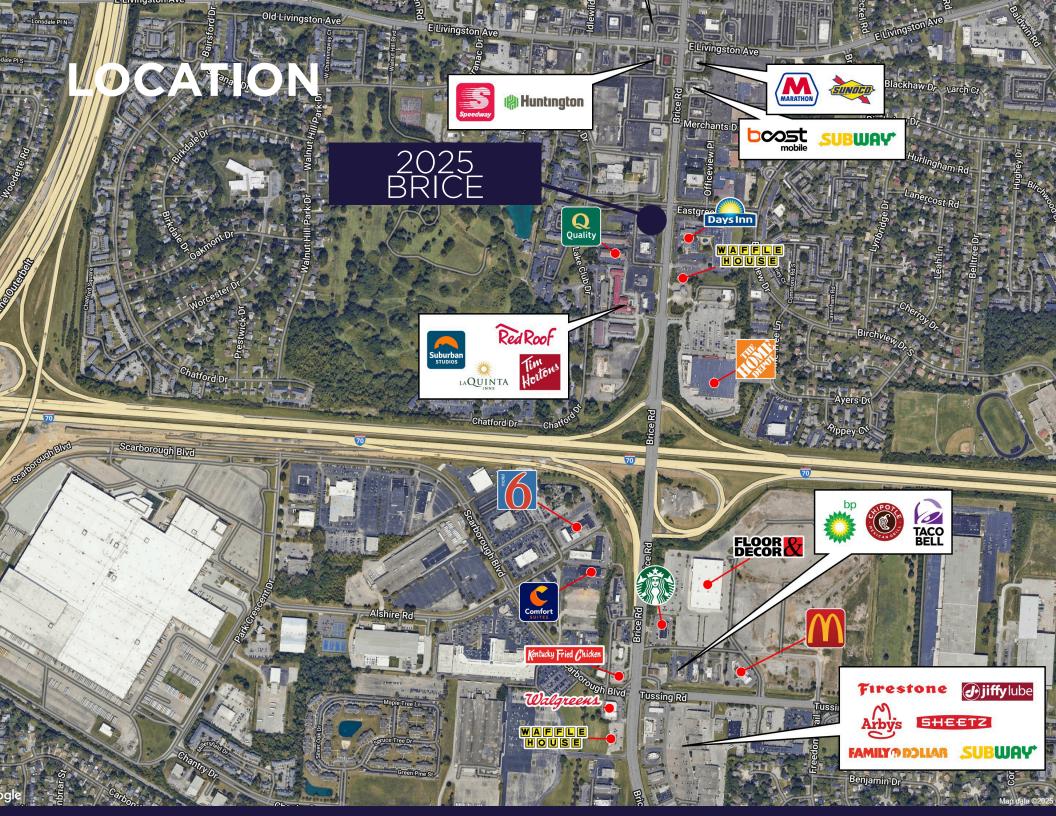

## **2025 BRICE ROAD** REYNOLDSBURG, OHIO 43068

### COMMENTS

- Includes drive-through lanes
- Zoning is mixed use: CAC Community Activity Center
- Potential for redevelopment
- Less than 0.5 miles from I-70/Brice Rd exit
- Corner lot with traffic light intersection
- Limited Deed Restriction: 5 years
  - » Bank of America
  - » Wells Fargo
  - » Huntington
  - » Fifth Third
  - » PNC
  - » Park National
  - » US Bancorp