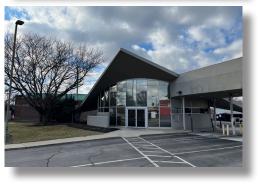

REYNOLDSBURG, OHIO 43068

For Sale / Former Bank Branch

0.85 ACRES
Potential for Redevelopment

REYNOLDSBURG, OHIO 43068

**BUILDING SIZE** 

2,340 SF

SALE PRICE \$1,140,000

LOT SIZE

#### **COMMENTS**

- Includes drive-through lanes
- Zoning: East Main Street Insight District
- Potential for redevelopment