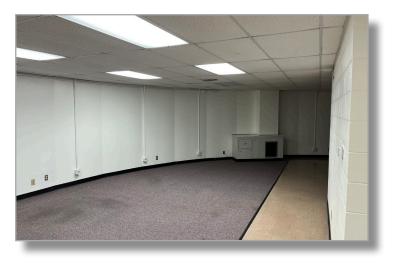

REYNOLDSBURG, OHIO 43068

For Sale / Former Bank Branch

0.85 ACRES
Potential for Redevelopment

REYNOLDSBURG, OHIO 43068

**BUILDING SIZE** 

2,340 SF

SALE PRICE \$1,140,000

LOT SIZE

#### **COMMENTS**

- Includes drive-through lanes
- Zoning: East Main Street Insight District
- Potential for redevelopment