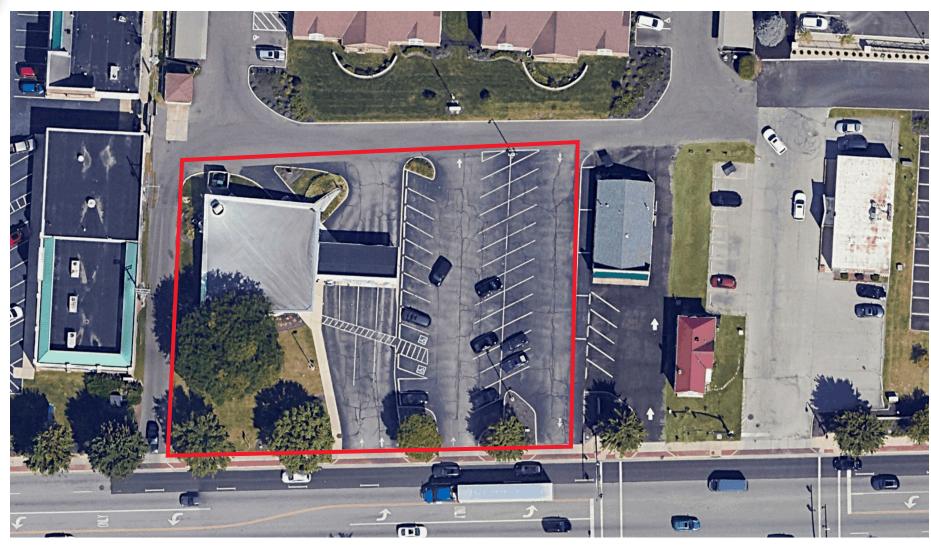

REYNOLDSBURG, OHIO 43068

For Sale / Former Bank Branch

0.85 ACRES
Potential for Redevelopment

REYNOLDSBURG, OHIO 43068

**BUILDING SIZE** 

2,340 SF

SALE PRICE \$1,140,000

LOT SIZE

0.85 acres

#### **COMMENTS**

- Includes drive-through lanes
- Zoning: East Main Street Insight District
- Potential for redevelopment