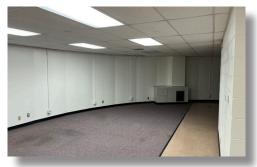

REYNOLDSBURG, OHIO 43068

For Sale / Former Bank Branch

0.85 ACRES
Potential for Redevelopment

REYNOLDSBURG, OHIO 43068

**BUILDING SIZE** 

2,340 SF

SALE PRICE \$1,140,000

LOT SIZE

#### **COMMENTS**

- Includes drive-through lanes
- Zoning: East Main Street Insight District
- Potential for redevelopment