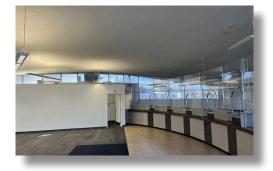

REYNOLDSBURG, OHIO 43068

For Sale / Former Bank Branch

0.85 ACRES
Potential for Redevelopment

REYNOLDSBURG, OHIO 43068

**BUILDING SIZE** 

2,340 SF

SALE PRICE \$1,140,000

LOT SIZE

#### **COMMENTS**

- Includes drive-through lanes
- Zoning: East Main Street Insight District
- Potential for redevelopment