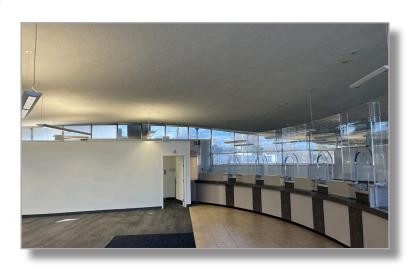

REYNOLDSBURG, OHIO 43068

For Sale / Former Bank Branch

0.85 ACRES
Potential for Redevelopment

REYNOLDSBURG, OHIO 43068

**BUILDING SIZE** 

2,340 SF

SALE PRICE \$1,140,000

LOT SIZE

#### **COMMENTS**

- Includes drive-through lanes
- Zoning: East Main Street Insight District
- Potential for redevelopment