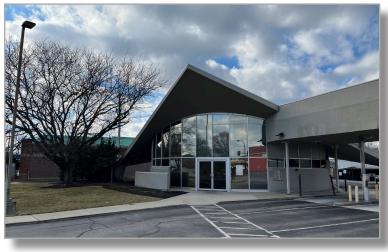

REYNOLDSBURG, OHIO 43068

For Sale / Former Bank Branch

0.85 ACRES
Potential for Redevelopment

REYNOLDSBURG, OHIO 43068

**BUILDING SIZE** 

2,340 SF

SALE PRICE \$1,140,000

LOT SIZE

#### **COMMENTS**

- Includes drive-through lanes
- Zoning: East Main Street Insight District
- Potential for redevelopment