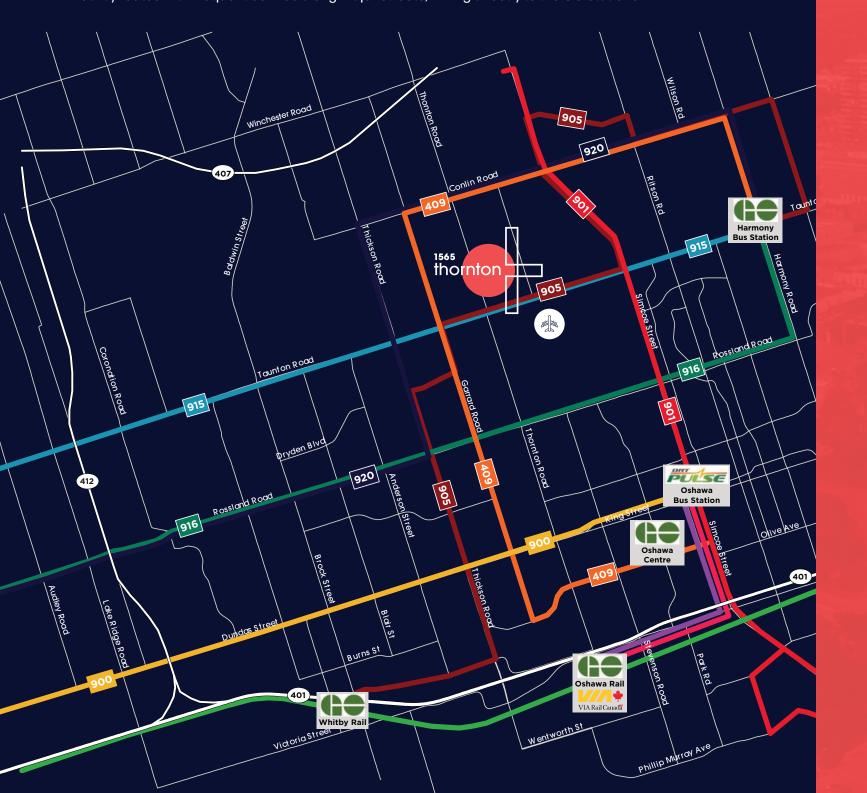

# transit options

Durham Region offers convenient access to the Greater Toronto Area through the Lakeshore East GO line, with key stations located in Whitby and Oshawa. The site benefits from excellent connectivity via the Durham Regional Transit Pulse rapid bus network, which provides three nearby routes with frequent service along major streets, linking directly to the GO stations.

# connectivity & labour pool

#### **CLOSE PROXIMITY TO MAJOR HIGHWAYS**

| Highway 407 | 6 min  | 5 km  |
|-------------|--------|-------|
| Highway 401 | 11 min | 7 km  |
| Highway 412 | 12 min | 8 km  |
| Highway 418 | 17 min | 13 km |

#### **DIRECT ROUTES TO KEY DESTINATIONS**

| Toronto         | 24 min | 40 km |
|-----------------|--------|-------|
| Oshawa Airport  | 9 min  | 6 km  |
| Pearson Airport | 44 min | 76 km |
|                 |        |       |