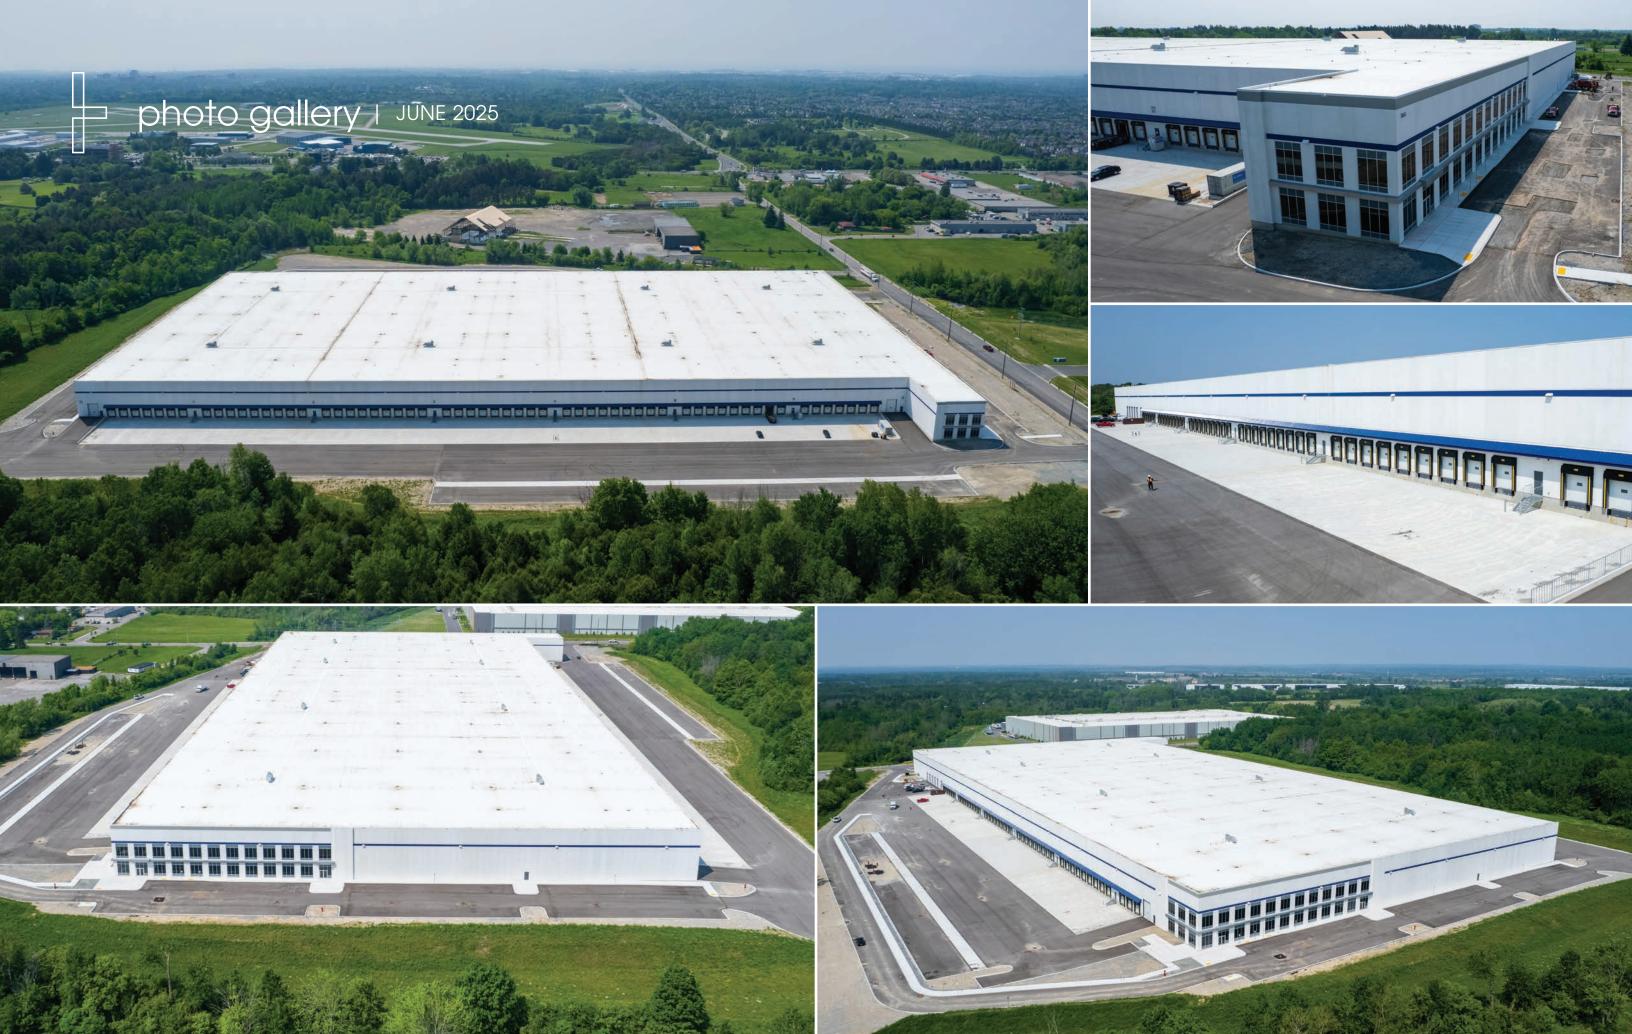

# property highlights

Located within a modern Class-A industrial facility totaling 499,665 SF, Unit #2 spans 129,892 SF and is available for immediate occupancy. Designed with a highly efficient double-sided shipping configuration, it offers flexibility to support various uses and tenants.

This state-of-the-art facility combines modern industrial features with a thoughtfully designed layout to maximize operational efficiency and cost-effectiveness.