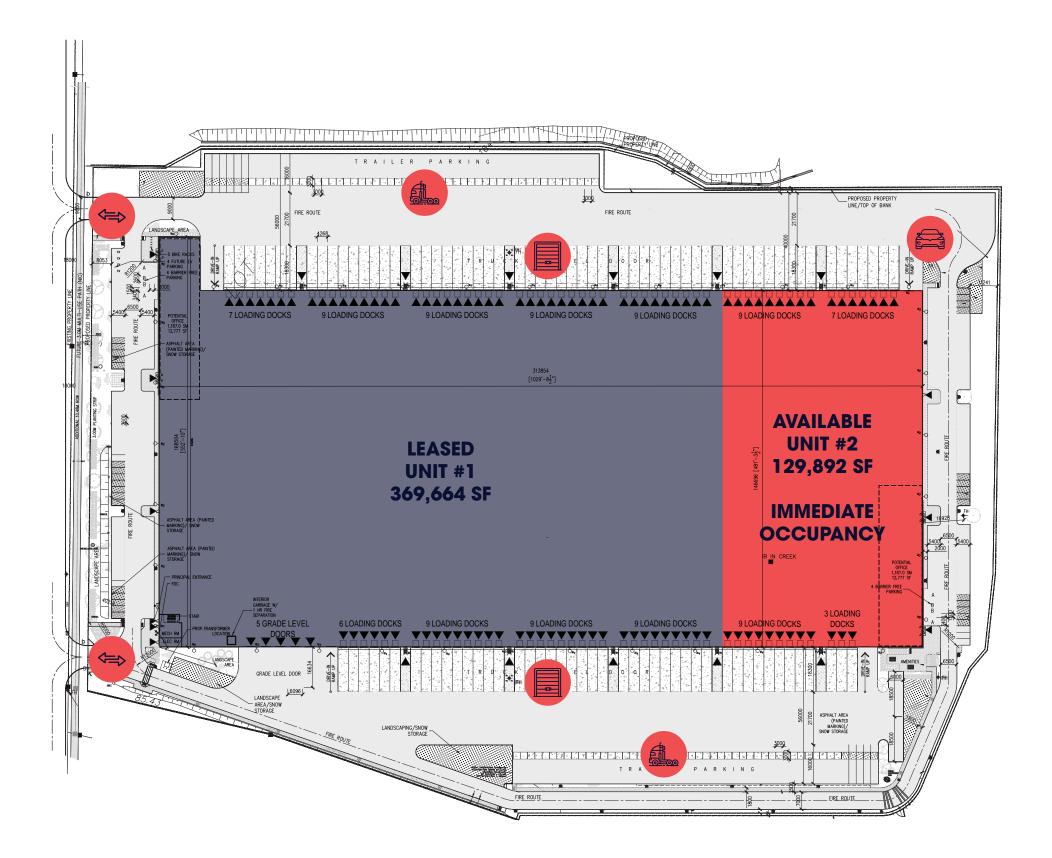

# site plan

## site features

- Trailer parking and circulation pathways
- Double-sided shipping layout
- Key entry/exit points
- Outside storage available
- Optimal site circulation for both cars and trucks
- Designed to foster operational efficiency and cost savings
- Ready for Fixturing

# property highlights

Located within a modern Class-A industrial facility totaling 499,665 SF, Unit #2 spans 129,892 SF and is available for immediate occupancy. Designed with a highly efficient double-sided shipping configuration, it offers flexibility to support various uses and tenants.

Key features include 40-foot clear ceilings, 27 truck-level doors, 2 drive-in doors, and 21 trailer parking stalls. Strategically located near major 400-series highways—401, 407, 412, and 418—the property provides seamless access to the GTA, Montreal, and Pearson International Airport.

# specifications

**AVAILABLE AREA:** Up to 129,892 SF

**CLEAR HEIGHT: 40'** 

**SHIPPING DETAILS:** 27 TL doors | 2 Dl doors

**BAY SIZE:** 43' x 56' (60' marshalling bay)

**SHIPPING COURT: 131** 

**LIGHTING:** LED with motion sensors

**SPRINKLERS:** ESFR

PARKING: 93 VEHICLE PARKING STALLS +

4 BARRIER FREE

21 TRAILER PARKING STALLS