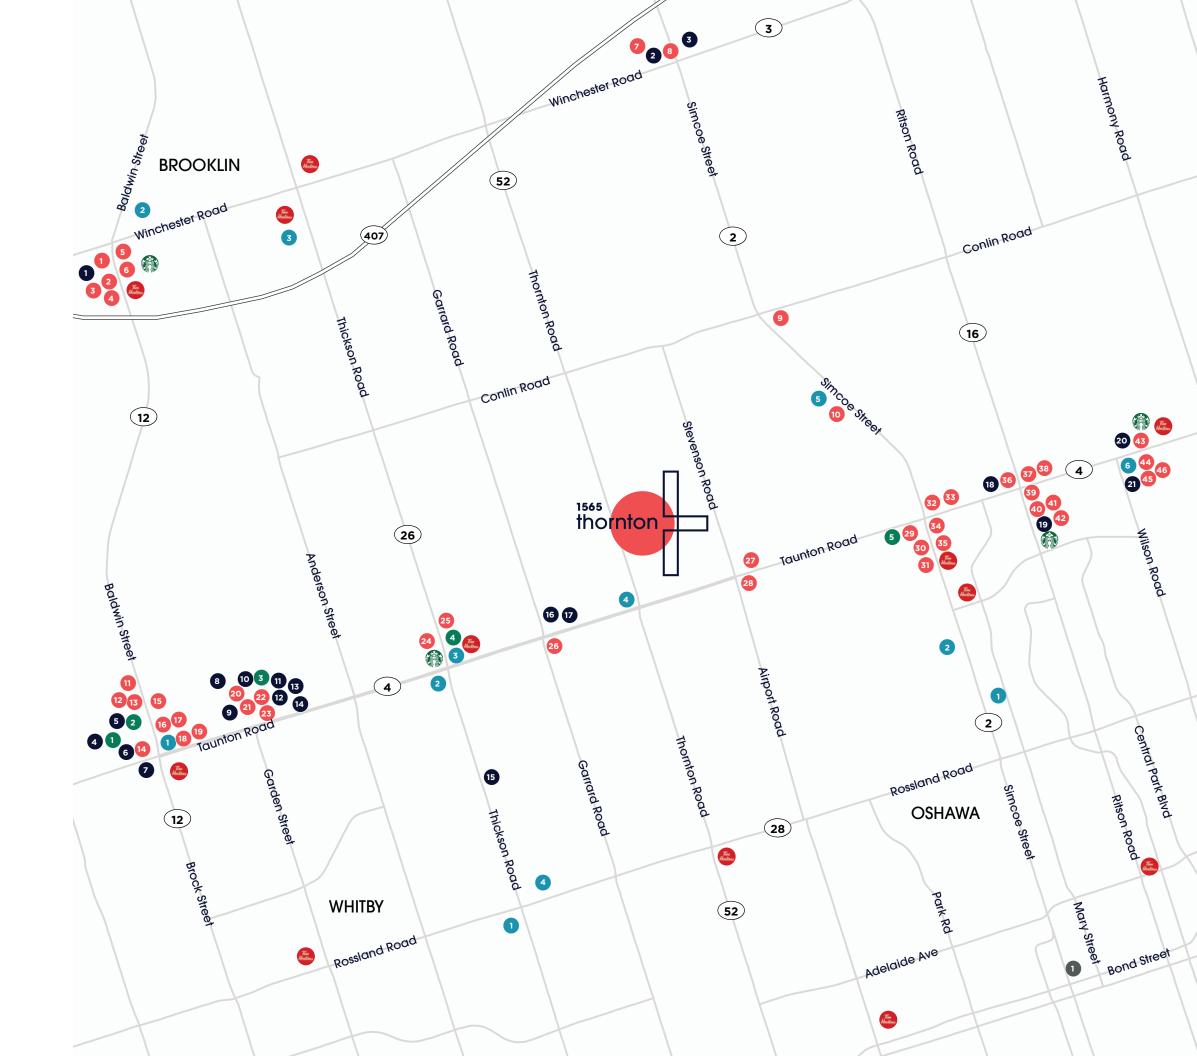

## area amenities

#### **RESTAURANTS**

Pi Co Pizza Bar Stacked Cobs Bread Halibut House Piper Arms A&W The Canadian Brewhouse Symposium Cafe **Burger Factory** Chaalo 10 11 East Side Mario's 12 Tahini's Wendy's 13 Cora Breakfast 14 15 St. Louis Bar & Grill barBurrito 16 17 Popeye's 18 Boston Pizza 19 Swiss Chalet Sunfire 20 21 Panera Bread State & Main 22 The Oak & Ale 23 Chuck's Roadhouse 24 25 Pur & Simple Mexico Lindo 26 Sankalp 27 Mandarin 28 29 One Eyed Jack 30 Taco Bell 31 Crepe Castle 32 McDonald's 33 Hardy John's Bar & Grill 34 Midami Sushi **KFC** 35 Harvey's 36 37 Arby's Sherry's Diner 38 Burger King 39 40 Mary Brown's Chicken Pizza Salvatore 41 42 Firehosue Subs Sunset Grill 43 44 Chick-Fil-A 45 Five Guys Shelby's Shawarma 46

#### **FITNESS**

| GoodLife Fitness         | 1  |
|--------------------------|----|
| Planet Fitness           | 2  |
| LA Fitness               | 3  |
| Orangetheory Fitness     | 4  |
| CrossFit Totality        | 5  |
| FUEL                     |    |
| Petro-Canada             | 1  |
| Shell                    | 2  |
| Esso                     | 3  |
| Pioneer                  | 4  |
| Ultramar                 | 5  |
| Canadian Tire Gas        | 6  |
| HOTELS                   |    |
| Holiday Inn Express      | 1  |
| RETAIL                   |    |
| Longo's Supermarket      | 1  |
| FreshCo                  | 2  |
| Costco                   | 3  |
| Real Canadian Superstore | 4  |
| Walmart Supercentre      | 5  |
| LCBO                     | 6  |
| The Beer Store           | 7  |
| The Home Depot           | 8  |
| Shoppers Drug Mart       | 9  |
| Farm Boy                 | 10 |
| WildFork                 | 11 |
| HomeSense                | 12 |
| Staples                  | 13 |
| SportChek                | 14 |
| NoFrill's                | 15 |
| RONA Home Improvement    | 16 |
| Ren's Pets Supply        | 17 |

Giant Tiger

Metro Supermarket

Canadian Tire

Sobey's Supermarket

18

19

20

21