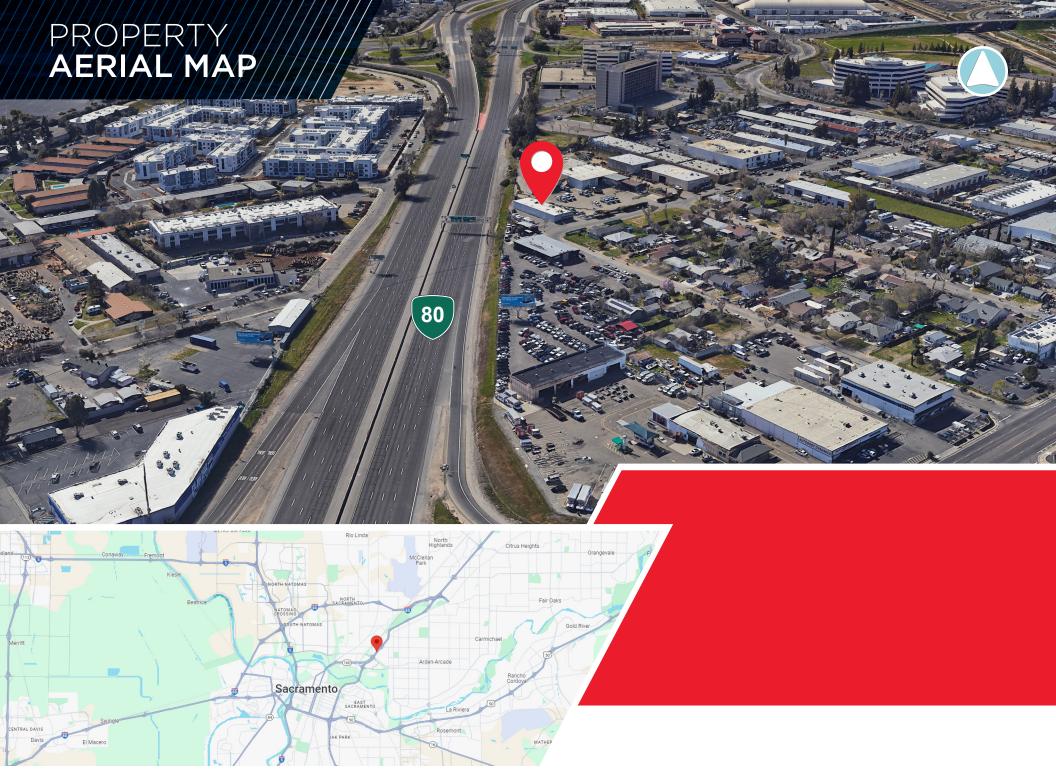

±5,040 SF Commercial Building FOR SALE

Excellent
Freeway Visibility

±5,040 SF

TOTAL BUILDING SIZE

2 GL

LOADING DOORS

**±0.4 ACRES** 

TOTAL SITE SIZE