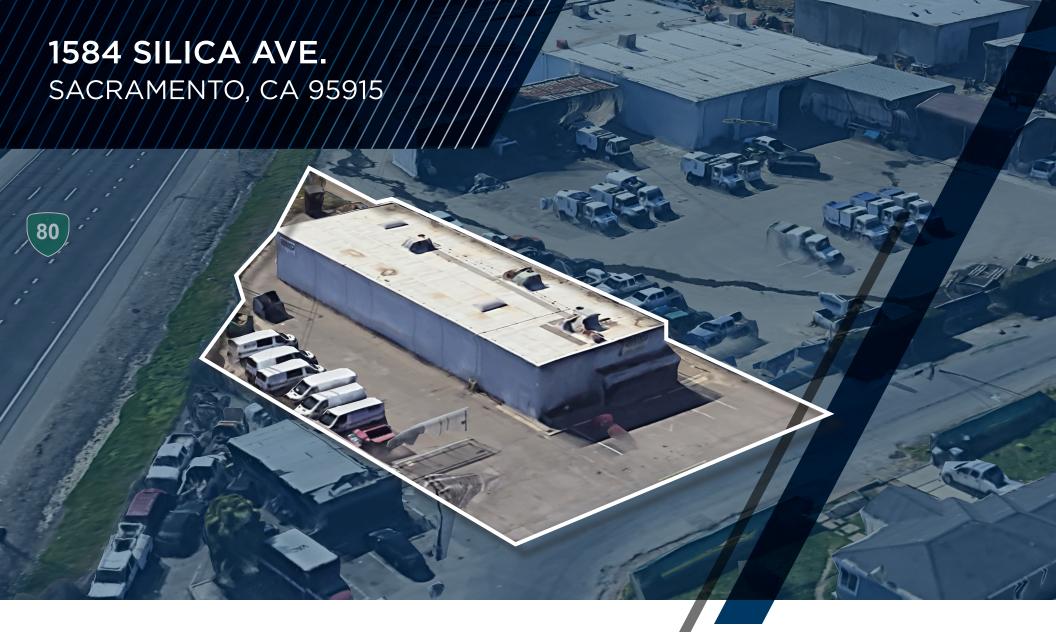

±5,040 SF Commercial Building FOR SALE

Excellent
Freeway Visibility

±5,040 SF

TOTAL BUILDING SIZE

2 GL

LOADING DOORS

**±0.4 ACRES** 

TOTAL SITE SIZE

M-1

ZONING

14'

CLEAR HEIGHT

\$1,000,050

SALE PRICE

©2024 Cushman & Wakefield. All rights reserved. The material in this presentation has been prepared solely for information purposes, and is strictly confidential. Any disclosure, use, copying or circulation of this presentation (or the information contained within it) is strictly prohibited, unless you have obtained Cushman & Wakefield's prior written consent. The views expressed in this presentation are the views of the author and do not necessarily reflect the views of Cushman & Wakefield. Neither this presentation nor any part of it shall form the basis of, or be relied upon in connection with any offer, or act as an inducement to enter into any contract or commitment whatsoever. NO REPRESENTATION OR WARRANTY IS GIVEN, EXPRESS OR IMPLIED, AS TO THE ACCURACY OF THE INFORMATION CONTAINED WITHIN THIS PRESENTATION, AND CUSHMAN & WAKEFIELD IS UNDER NO OBLIGATION TO SUBSEQUENTLY CORRECT IT IN THE EVENT OF ERRORS.