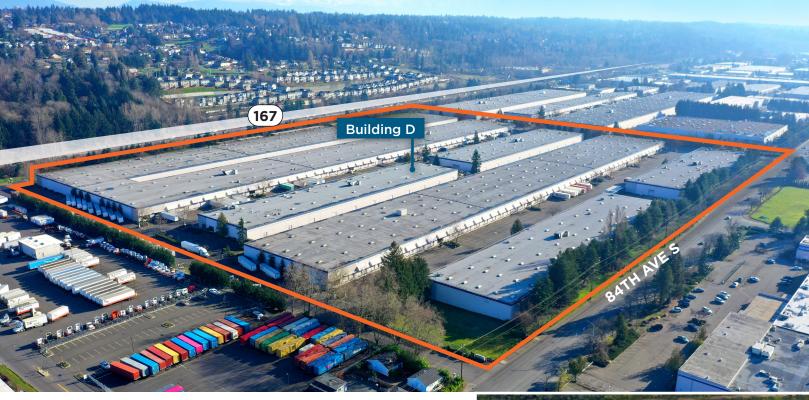

## FOR LEASE **Building D** 19821 87th Ave S, Kent, WA 98031

18,000 SF

## Property **Specifications**

| PREMISES        | <b>Building D</b><br>19821 87th Ave S<br>Kent, WA 98031         |
|-----------------|-----------------------------------------------------------------|
| AVAILABLE       | Now                                                             |
| SPACE AVAILABLE | 18,000 SF                                                       |
| OFFICE SIZE     | 2,460 SF                                                        |
| LOCATION        | End Cap Space                                                   |
| CLEAR HEIGHT    | 24'                                                             |
| SPRINKLERS      | Wet System                                                      |
| COLUMN SPACING  | 60' x 25'                                                       |
| LOADING         | <ul><li>5 Dock High (9'8" x 10')</li><li>2 Rail Doors</li></ul> |
| RATE            | Contact Brokers                                                 |