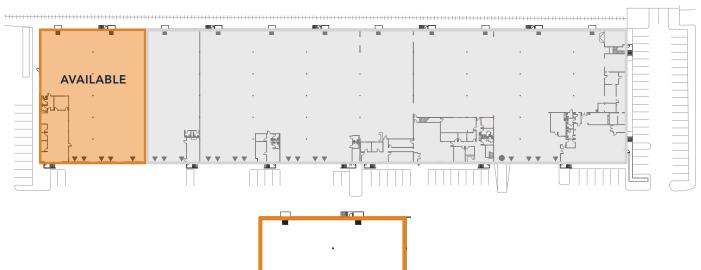

## Site Plan

Owned By:

mapletree

Leasing By:

Scott Alan, SIOR
Executive Managing Director
+1 206 521 0236
scott.alan@cushwake.com

Patrick Mullin Executive Managing Director +1 206 521 0265 patrick.mullin@cushwake.com

## Property **Specifications**

| PREMISES        | <b>Building D</b><br>19821 87th Ave S<br>Kent, WA 98031         |
|-----------------|-----------------------------------------------------------------|
| AVAILABLE       | Now                                                             |
| SPACE AVAILABLE | 18,000 SF                                                       |
| OFFICE SIZE     | 2,460 SF                                                        |
| LOCATION        | End Cap Space                                                   |
| CLEAR HEIGHT    | 24'                                                             |
| SPRINKLERS      | Wet System                                                      |
| COLUMN SPACING  | 60' x 25'                                                       |
| LOADING         | <ul><li>5 Dock High (9'8" x 10')</li><li>2 Rail Doors</li></ul> |
| RATE            | Contact Brokers                                                 |