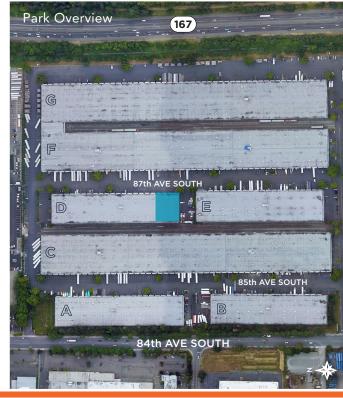

## FOR LEASE **Building D** 19821 87th Ave S, Kent, WA 98031

18,000 SF

## Property **Specifications**

| PREMISES        | <b>Building D</b><br>19821 87th Ave S<br>Kent, WA 98031         |
|-----------------|-----------------------------------------------------------------|
| AVAILABLE       | Now                                                             |
| SPACE AVAILABLE | 18,000 SF                                                       |
| OFFICE SIZE     | 2,460 SF                                                        |
| LOCATION        | End Cap Space                                                   |
| CLEAR HEIGHT    | 24'                                                             |
| SPRINKLERS      | Wet System                                                      |
| COLUMN SPACING  | 60' x 25'                                                       |
| LOADING         | <ul><li>5 Dock High (9'8" x 10')</li><li>2 Rail Doors</li></ul> |
| RATE            | Contact Brokers                                                 |