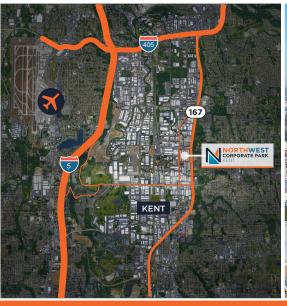

## FOR LEASE **Building D** 19821 87th Ave S, Kent, WA 98031

18,000 SF

## Property **Specifications**

| PREMISES        | <b>Building D</b><br>19821 87th Ave S<br>Kent, WA 98031         |
|-----------------|-----------------------------------------------------------------|
| AVAILABLE       | Now                                                             |
| SPACE AVAILABLE | 18,000 SF                                                       |
| OFFICE SIZE     | 2,460 SF                                                        |
| LOCATION        | End Cap Space                                                   |
| CLEAR HEIGHT    | 24'                                                             |
| SPRINKLERS      | Wet System                                                      |
| COLUMN SPACING  | 60' x 25'                                                       |
| LOADING         | <ul><li>5 Dock High (9'8" x 10')</li><li>2 Rail Doors</li></ul> |
| RATE            | Contact Brokers                                                 |