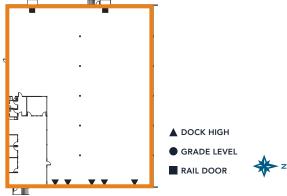

## Property **Specifications**

| PREMISES        | <b>Building D</b><br>19821 87th Ave S<br>Kent, WA 98031         |
|-----------------|-----------------------------------------------------------------|
| AVAILABLE       | Now                                                             |
| SPACE AVAILABLE | 18,000 SF                                                       |
| OFFICE SIZE     | 2,460 SF                                                        |
| LOCATION        | End Cap Space                                                   |
| CLEAR HEIGHT    | 24'                                                             |
| SPRINKLERS      | Wet System                                                      |
| COLUMN SPACING  | 60' x 25'                                                       |
| LOADING         | <ul><li>5 Dock High (9'8" x 10')</li><li>2 Rail Doors</li></ul> |
| RATE            | Contact Brokers                                                 |